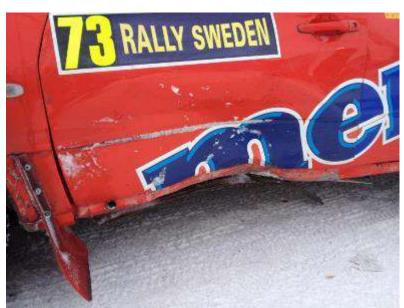

|                                      | <b>2021 -</b> CAF                                         | RSC | CRU       | TINEERING                         | SHEET           |        |
|--------------------------------------|-----------------------------------------------------------|-----|-----------|-----------------------------------|-----------------|--------|
| CAR NUMBER                           |                                                           |     |           | RALLY                             |                 |        |
| CAR MANUFACTURER                     | Į.                                                        |     |           |                                   | wec             | •      |
| CAR MODEL                            |                                                           |     |           | ĺ                                 | الحد            | •      |
| CLASS / Change of class (If applicab | Ne)                                                       |     |           |                                   | FIR WORLD RALLS |        |
| COCKPIT / ENGINE C                   | OMPARTMENT                                                | ОК  | NOT<br>OK | Number                            | Remarks         | Solved |
| FIA HOMOLOGATION FORM                | Original and complete                                     |     |           |                                   |                 |        |
| FIA PASSPORT                         | (Compulsory for<br>WRC, Raily2, R-GT)                     |     | Ш         |                                   |                 |        |
| EXTERNAL CIRCUIT BREAKER             | Test & sign (base 12cm)                                   |     |           |                                   |                 |        |
| SAFETY CAGE (homologated)            | Compliance with the homologation or<br>certificate        |     |           | Extension number or certificate 4 |                 |        |
| Extension or certificate             | Original and complete                                     |     |           |                                   |                 |        |
| Other                                | Modified or damaged<br>or improperly welded               |     |           |                                   |                 |        |
| SAFETY CAGE (Appendix J)             | (Current Art. 253-8<br>or Appendix J 253-8 2016)          |     |           |                                   |                 |        |
| SAFETY CAGE PADDING                  | Missing and/or not fitted properly (drawing 253-68)       |     |           |                                   |                 |        |
|                                      |                                                           | ок  | NOT<br>OK | Standard<br>Number 4              | Remarks         | Solved |
| SAFETY HARNESSES (TL 24, 57)         | (8853-2016 compulsory for<br>WRC, Rally2, R-GT)           |     |           |                                   |                 |        |
| Seat belts buckles and fixation      |                                                           |     |           |                                   |                 |        |
| SEAT BELT CUTTER                     | (2 minimum easily accessible)                             |     |           | Standard<br>Number 4              |                 |        |
| SEATS (TL 12, 40)                    | (8862-2009 compulsory for<br>WRC, Rully2,)                |     |           |                                   |                 |        |
| FIA foam VC (TL 58)                  | (Only for seat 8862-2009)                                 |     |           |                                   |                 |        |
| Cushions                             | (8855-1999 max 5 cm<br>8862-2009 see Appendix J)          |     |           |                                   |                 |        |
| In front of main rollbar             |                                                           |     |           |                                   |                 |        |
| SEAT SUPPORTS                        | Homologated or Appendix J<br>(modified, damaged, spacers) |     |           |                                   |                 |        |