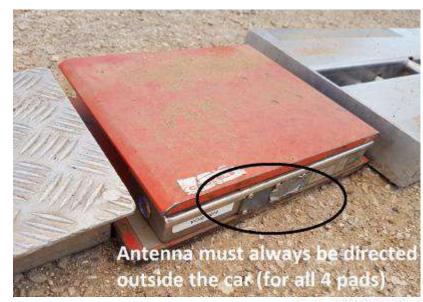

orbers:** (FIA Sticker + Aluminium seal)

1 scrutineer

7 sets for a 3 cars team / 5 sets for a 2 cars team

Checking of safety equipments fitted on cars

(Seat, seat belts, extinguishers ...)

1 scrutineer

Checking of safety equipments for drivers & codrivers

(Helmets, Head restraint device...)

1 scrutineer

A WORLD IN MOTION

**Important remark**: any FIA stickers must be fitted on parts by scrutineers



## PRE-RALLY SCRUTINEERING:

- FIA Scales + Ramps will be provided by FIA Technical Staff
- Need to be ready at <u>30min before schedule</u> in Technical Zone for Manufacturers cars
- For all cars: Check weight + FIA passport number + chassis number etc ...
- For all cars: fill the FIA template
- For all cars: Need to check outside circuit breaker (must be activated by the

team)







### Could be:

- Technical zone
- Before remote refuel
- After end of SS

When using wireless scales => make sure pads + Tablette always fully charged!



- The number of spare wheels fitted in the car should be recorded
- If 2 spare wheels are fitted in the car and if the car is as close as 35 kg to its minimum weight, the second spare wheel should be removed (see Appendix J – Articles 255A, 254A, 254, 260 and 261)
- If underweight discovered, repeat measuring 3 times and record results, take signature to the non-conformity list



## Make sure you will have a tent in case of rain (for all weight checking ...)!!!



WHEN USING WIRELESS SCALES
(TABLETTE) => MAKE SURE
OPPOSING TEAM & CREWS ARE
NOT ABLE TO SEE WEIGHT PER
WHEEL

## First weight check during the rally:

- 1) Check with dri