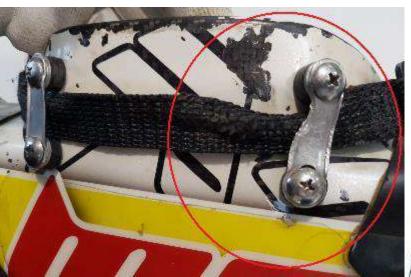

### PRESENTATION FORM

- Presented overview of the product (helmet, harness, extinguisher, etc.)
- Presented mandatory parts of the equipment

- Presented options, which are approved
- Shown label examples
- Detailed photos of the products, when necessary