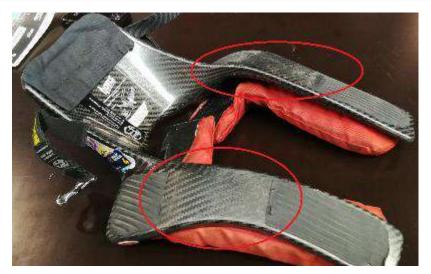

### PRESENTATION FORM

- Presented overview of the product (helmet, harness, extinguisher, etc.)
- Presented mandatory parts of the equipment

- Presented options, which are approved
- Shown label examples
- Detailed photos of the products, when necessary