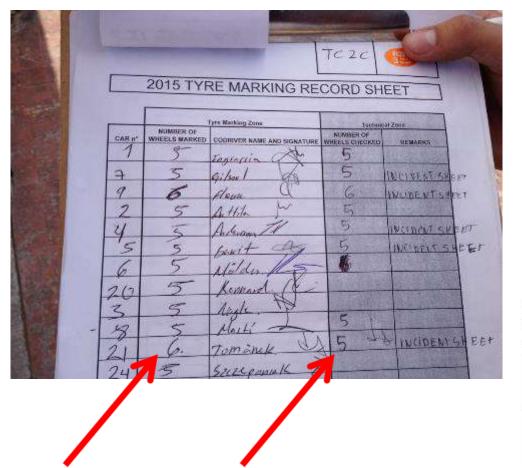

#### PRE-RALLY SCRUTINEERING / CHECKING FORM

- Please fill-up all rows
- Please write the standard number, if applicable
- Please sign the form and mark if car approved or not
- Form has to be signed also by team representitive