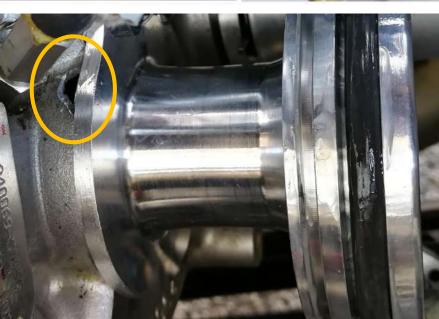

the use of synthetic, non-flameproof materials in contact with the driver's skin is not authorised.







Engine block sealing: All competitors

Turbocompressor: All cars fitted with Turbocompressor: 1 turbo fitted on car + 1 Spare

FIA Pop-off valve + INSERT: for Rally2 cars ONLY / must be checked and sealed

Transmission: All FIA Priority Drivers

1 set of fitted on car + 1 spare set











- 1 aluminium seal / <u>maximum 20mm</u> from the studs or screw
- Aluminium seal must be correctly directed!
- 1 FIA Plate with unique number
- 1 aluminium seal
- Use ONLY FIA sealing pliers
- It must be impossible to open the sealed part













- Engine block seal must be visible when bonnet is opened
- Must be possible to check the engine seals in Parc Ferme and or Technical Zone









- Check <u>dimensions</u> of the restrictor: diameter + depth from the blades
- Check that restrictor is <u>not moving</u>
- Check that <u>wire</u> is fitted as per Appendix J

#### **Turbo restrictor diameter sizes:**

WRC 2017 = 36mm

Other WRC = 33mm

Rally2 = 32mm

Rally2-kit = 33mm

Rally4 = 30mm

R3T = 29mm diam

R-GT cars = specified in FIA passport



#### For Rally2 cars- pop-off valve:

- check that pop-off valve is homologated (see technical list n°43)
- remove from the car
- check opening pressure (using FIA tool) & stroke
- FIA homologated insert must be fitted
- sealed / 2 bolts + link to intake manifold

Non homologated Pop-Off Valve





**Compulsory** insert













#### **Change of sealed parts after Pre-Rally Scrutineering:**

After pre-rally scrutineering, any ch