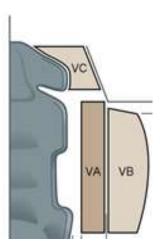

|                                      | <b>2021 -</b> CAF                                         | RSC | CRU       | TINEERING                         | SHEET           |        |
|--------------------------------------|-----------------------------------------------------------|-----|-----------|-----------------------------------|-----------------|--------|
| CAR NUMBER                           |                                                           |     |           | RALLY                             |                 |        |
| CAR MANUFACTURER                     | Į.                                                        |     |           |                                   | wec             | •      |
| CAR MODEL                            |                                                           |     |           | ĺ                                 | الحد            | •      |
| CLASS / Change of class (If applicab | Ne)                                                       |     |           |                                   | FIR WORLD RALLS |        |
| COCKPIT / ENGINE C                   | OMPARTMENT                                                | ОК  | NOT<br>OK | Number                            | Remarks         | Solved |
| FIA HOMOLOGATION FORM                | Original and complete                                     |     |           |                                   |                 |        |
| FIA PASSPORT                         | (Compulsory for<br>WRC, Raily2, R-GT)                     |     | Ш         |                                   |                 |        |
| EXTERNAL CIRCUIT BREAKER             | Test & sign (base 12cm)                                   |     |           |                                   |                 |        |
| SAFETY CAGE (homologated)            | Compliance with the homologation or<br>certificate        |     |           | Extension number or certificate 4 |                 |        |
| Extension or certificate             | Original and complete                                     |     |           |                                   |                 |        |
| Other                                | Modified or damaged<br>or improperly welded               |     |           |                                   |                 |        |
| SAFETY CAGE (Appendix J)             | (Current Art. 253-8<br>or Appendix J 253-8 2016)          |     |           |                                   |                 |        |
| SAFETY CAGE PADDING                  | Missing and/or not fitted properly (drawing 253-68)       |     |           |                                   |                 |        |
|                                      |                                                           | ок  | NOT<br>OK | Standard<br>Number 4              | Remarks         | Solved |
| SAFETY HARNESSES (TL 24, 57)         | (8853-2016 compulsory for<br>WRC, Rally2, R-GT)           |     |           |                                   |                 |        |
| Seat belts buckles and fixation      |                                                           |     |           |                                   |                 |        |
| SEAT BELT CUTTER                     | (2 minimum easily accessible)                             |     |           | Standard<br>Number 4              |                 |        |
| SEATS (TL 12, 40)                    | (8862-2009 compulsory for<br>WRC, Rully2,)                |     |           |                                   |                 |        |
| FIA foam VC (TL 58)                  | (Only for seat 8862-2009)                                 |     |           |                                   |                 |        |
| Cushions                             | (8855-1999 max 5 cm<br>8862-2009 see Appendix J)          |     |           |                                   |                 |        |
| In front of main rollbar             |                                                           |     |           |                                   |                 |        |
| SEAT SUPPORTS                        | Homologated or Appendix J<br>(modified, damaged, spacers) |     |           |                                   |                 |        |