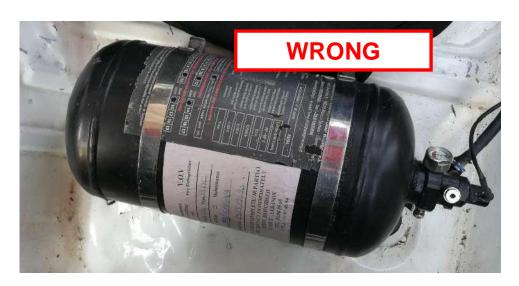

# Must be 2 correctly filled labels:

- Homologation label
- Maintenance label (+FIA holographic sticker)

For WRC rallys, all cars (except National) must be equipped with an extinguishing system in compliance with: FIA Standard 8865-2015 (see Art. 7.1)

For all other Rallys, FIA Standard 8865-2015 is compulsory for all cars except Group A & Group N cars

The system must be used in accordance with the manufacturer's instructions and Technical list no. 52.

A WORLD IN MOTION



Inspection period for bottle is max. 2 years

E-sign outside (at least 10 cm diameter with a red edge) + Switch

It is important to carry out systematically the electrical box checks at pre-rally scrutineering



This also refers to inspection of the bottle / All information must be clearly visible at scrutineering









Bottle mounted well (25 g...)

Metallic mounting (2 straps minimum) quick-release

Minimum of 2 screw-locked metallic straps

Anti-torpedo tabs are required



If any doubt scrutineers must refer to the homologation form of the mounted system (number of nozzles for engine / cockpit / maintenance etc ...)

| Extinguishing |
|---------------|
| system        |

 $\checkmark$ 

x

**√** 

**√** 

1

# Hand held Extinguisher

 $\checkmark$ 

**√** 

x

**/** 

×



# **Fixings of nozzles**



Sabelt nozzles are designed so that they can be mounted through a bulkhead or to a specially made bracket. Nozzles should be mechanically secured in position and not simply supported by their own pipework. Plastic tie wraps are not recommended for this purpose.

# Nozzles must be used on the shape