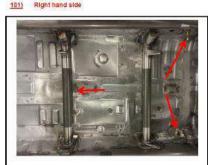

|                                      | <b>2021 -</b> CAF                                         | RSC | CRU       | TINEERING                         | SHEET           |        |
|--------------------------------------|-----------------------------------------------------------|-----|-----------|-----------------------------------|-----------------|--------|
| CAR NUMBER                           |                                                           |     |           | RALLY                             |                 |        |
| CAR MANUFACTURER                     | Į.                                                        |     |           |                                   | wec             | •      |
| CAR MODEL                            |                                                           |     |           | ĺ                                 | الحد            | •      |
| CLASS / Change of class (If applicab | Ne)                                                       |     |           |                                   | FIR WORLD RALLS |        |
| COCKPIT / ENGINE C                   | OMPARTMENT                                                | ОК  | NOT<br>OK | Number                            | Remarks         | Solved |
| FIA HOMOLOGATION FORM                | Original and complete                                     |     |           |                                   |                 |        |
| FIA PASSPORT                         | (Compulsory for<br>WRC, Raily2, R-GT)                     |     | Ш         |                                   |                 |        |
| EXTERNAL CIRCUIT BREAKER             | Test & sign (base 12cm)                                   |     |           |                                   |                 |        |
| SAFETY CAGE (homologated)            | Compliance with the homologation or<br>certificate        |     |           | Extension number or certificate 4 |                 |        |
| Extension or certificate             | Original and complete                                     |     |           |                                   |                 |        |
| Other                                | Modified or damaged<br>or improperly welded               |     |           |                                   |                 |        |
| SAFETY CAGE (Appendix J)             | (Current Art. 253-8<br>or Appendix J 253-8 2016)          |     |           |                                   |                 |        |
| SAFETY CAGE PADDING                  | Missing and/or not fitted properly (drawing 253-68)       |     |           |                                   |                 |        |
|                                      |                                                           | ок  | NOT<br>OK | Standard<br>Number 4              | Remarks         | Solved |
| SAFETY HARNESSES (TL 24, 57)         | (8853-2016 compulsory for<br>WRC, Rally2, R-GT)           |     |           |                                   |                 |        |
| Seat belts buckles and fixation      |                                                           |     |           |                                   |                 |        |
| SEAT BELT CUTTER                     | (2 minimum easily accessible)                             |     |           | Standard<br>Number 4              |                 |        |
| SEATS (TL 12, 40)                    | (8862-2009 compulsory for<br>WRC, Rully2,)                |     |           |                                   |                 |        |
| FIA foam VC (TL 58)                  | (Only for seat 8862-2009)                                 |     |           |                                   |                 |        |
| Cushions                             | (8855-1999 max 5 cm<br>8862-2009 see Appendix J)          |     |           |                                   |                 |        |
| In front of main rollbar             |                                                           |     |           |                                   |                 |        |
| SEAT SUPPORTS                        | Homologated or Appendix J<br>(modified, damaged, spacers) |     |           |                                   |                 |        |