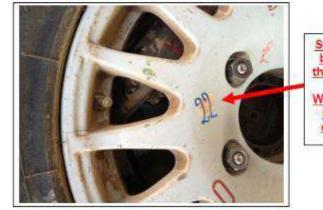

11   11   11   11   11 | FIA 00000001 |



**SCAN ONLY FIA BARCODE** 



### **TYRE MARKING PROCEDURE**

1) Car number on safety cage must be scanned with barcode reader:

WRC2017





Car N°001



2) RFID tag or barcode number must be scanned on tyre

| Туре               |                                 |  |  |  |  |
|--------------------|---------------------------------|--|--|--|--|
| - Single bercodes: | RATINISA BERMANA<br>MA MARKANIA |  |  |  |  |
| - Double barcodes: | ALTERNATION IN ALTERNATION      |  |  |  |  |



O CLEAN the part where the sticker will be fixed (maybe use "brake cleaner")

PUT the sticker at the center of the rim (NOT ON PLASTIC PROTECTION)



WRITE the car number on the sticker (please make sure that you 'll have enough permanent marker for the all Rally)







A WORLD IN MOTION



# Hand cutting or modification of the specified tread pattern is not permitted for GRAVEL &TARMAC

### **NOT ALLOWED**





Tread patterns for tarmac tyres must be homologated by FIA

<u>List of homologated tread patterns is available on the FIA Website</u>





- Make sure a tent is available in case of rain (for both tyre marking and tyre checking ...)!!!
- 2 lines must be available
- Light must be available
- Follow tyre marking schedule will be provided by FIA before the Rally



## Rally2 cars:

Article 261-801:

At least one spare wheel is compulsory.

Pay attention to COVID-19 restrictions!





- Check only 4 tyres fitted on car (NO SPARE)
- Make sure some <u>paper</u>
   <u>and water</u> will be available for cleaning bare codes on tyre



Sticker + RFID