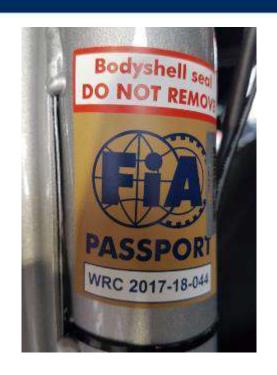

|                                      | <b>2021 -</b> CAF                                         | RSC | CRU       | TINEERING                         | SHEET           |        |
|--------------------------------------|-----------------------------------------------------------|-----|-----------|-----------------------------------|-----------------|--------|
| CAR NUMBER                           |                                                           |     |           | RALLY                             |                 |        |
| CAR MANUFACTURER                     | Į.                                                        |     |           |                                   | wec             | •      |
| CAR MODEL                            |                                                           |     |           | ĺ                                 | الحد            | •      |
| CLASS / Change of class (If applicab | Ne)                                                       |     |           |                                   | FIR WORLD RALLS |        |
| COCKPIT / ENGINE C                   | OMPARTMENT                                                | ОК  | NOT<br>OK | Number                            | Remarks         | Solved |
| FIA HOMOLOGATION FORM                | Original and complete                                     |     |           |                                   |                 |        |
| FIA PASSPORT                         | (Compulsory for<br>WRC, Raily2, R-GT)                     |     | Ш         |                                   |                 |        |
| EXTERNAL CIRCUIT BREAKER             | Test & sign (base 12cm)                                   |     |           |                                   |                 |        |
| SAFETY CAGE (homologated)            | Compliance with the homologation or<br>certificate        |     |           | Extension number or certificate 4 |                 |        |
| Extension or certificate             | Original and complete                                     |     |           |                                   |                 |        |
| Other                                | Modified or damaged<br>or improperly welded               |     |           |                                   |                 |        |
| SAFETY CAGE (Appendix J)             | (Current Art. 253-8<br>or Appendix J 253-8 2016)          |     |           |                                   |                 |        |
| SAFETY CAGE PADDING                  | Missing and/or not fitted properly (drawing 253-68)       |     |           |                                   |                 |        |
|                                      |                                                           | ок  | NOT<br>OK | Standard<br>Number 4              | Remarks         | Solved |
| SAFETY HARNESSES (TL 24, 57)         | (8853-2016 compulsory for<br>WRC, Rally2, R-GT)           |     |           |                                   |                 |        |
| Seat belts buckles and fixation      |                                                           |     |           |                                   |                 |        |
| SEAT BELT CUTTER                     | (2 minimum easily accessible)                             |     |           | Standard<br>Number 4              |                 |        |
| SEATS (TL 12, 40)                    | (8862-2009 compulsory for<br>WRC, Rully2,)                |     |           |                                   |                 |        |
| FIA foam VC (TL 58)                  | (Only for seat 8862-2009)                                 |     |           |                                   |                 |        |
| Cushions                             | (8855-1999 max 5 cm<br>8862-2009 see Appendix J)          |     |           |                                   |                 |        |
| In front of main rollbar             |                                                           |     |           |                                   |                 |        |
| SEAT SUPPORTS                        | Homologated or Appendix J<br>(modified, damaged, spacers) |     |           |                                   |                 |        |