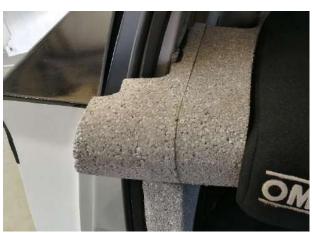

|                                      | <b>2021 -</b> CAF                                         | RSC | CRU       | TINEERING                         | SHEET           |        |
|--------------------------------------|-----------------------------------------------------------|-----|-----------|-----------------------------------|-----------------|--------|
| CAR NUMBER                           |                                                           |     |           | RALLY                             |                 |        |
| CAR MANUFACTURER                     | Į.                                                        |     |           |                                   | wec             | •      |
| CAR MODEL                            |                                                           |     |           | ĺ                                 | الحد            | •      |
| CLASS / Change of class (If applicab | Ne)                                                       |     |           |                                   | FIR WORLD RALLS |        |
| COCKPIT / ENGINE C                   | OMPARTMENT                                                | ОК  | NOT<br>OK | Number                            | Remarks         | Solved |
| FIA HOMOLOGATION FORM                | Original and complete                                     |     |           |                                   |                 |        |
| FIA PASSPORT                         | (Compulsory for<br>WRC, Raily2, R-GT)                     |     | Ш         |                                   |                 |        |
| EXTERNAL CIRCUIT BREAKER             | Test & sign (base 12cm)                                   |     |           |                                   |                 |        |
| SAFETY CAGE (homologated)            | Compliance with the homologation or<br>certificate        |     |           | Extension number or certificate 4 |                 |        |
| Extension or certificate             | Original and complete                                     |     |           |                                   |                 |        |
| Other                                | Modified or damaged<br>or improperly welded               |     |           |                                   |                 |        |
| SAFETY CAGE (Appendix J)             | (Current Art. 253-8<br>or Appendix J 253-8 2016)          |     |           |                                   |                 |        |
| SAFETY CAGE PADDING                  | Missing and/or not fitted properly (drawing 253-68)       |     |           |                                   |                 |        |
|                                      |                                                           | ок  | NOT<br>OK | Standard<br>Number 4              | Remarks         | Solved |
| SAFETY HARNESSES (TL 24, 57)         | (8853-2016 compulsory for<br>WRC, Rally2, R-GT)           |     |           |                                   |                 |        |
| Seat belts buckles and fixation      |                                                           |     |           |                                   |                 |        |
| SEAT BELT CUTTER                     | (2 minimum easily accessible)                             |     |           | Standard<br>Number 4              |                 |        |
| SEATS (TL 12, 40)                    | (8862-2009 compulsory for<br>WRC, Rully2,)                |     |           |                                   |                 |        |
| FIA foam VC (TL 58)                  | (Only for seat 8862-2009)                                 |     |           |                                   |                 |        |
| Cushions                             | (8855-1999 max 5 cm<br>8862-2009 see Appendix J)          |     |           |                                   |                 |        |
| In front of main rollbar             |                                                           |     |           |                                   |                 |        |
| SEAT SUPPORTS                        | Homologated or Appendix J<br>(modified, damaged, spacers) |     |           |                                   |                 |        |