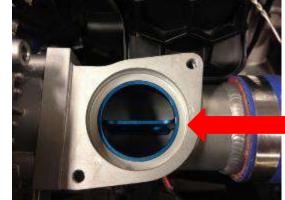

block seal must be visible when bonnet is opened
- Must be possible to check the engine seals in Parc Ferme and or Technical Zone









- Check <u>dimensions</u> of the restrictor: diameter + depth from the blades
- Check that restrictor is <u>not moving</u>
- Check that <u>wire</u> is fitted as per Appendix J

#### **Turbo restrictor diameter sizes:**

WRC 2017 = 36mm

Other WRC = 33mm

Rally2 = 32mm

Rally2-kit = 33mm

Rally4 = 30mm

R3T = 29mm diam

R-GT cars = specified in FIA passport



#### For Rally2 cars- pop-off valve:

- check that pop-off valve is homologated (see technical list n°43)
- remove from the car
- check opening pressure (using FIA tool) & stroke
- FIA homologated insert must be fitted
- sealed / 2 bolts + link to intake manifold

Non homologated Pop-Off Valve





**Compulsory** insert













#### **Change of sealed parts after Pre-Rally Scrutineering:**

After pre-rally scrutineering, any change of sealed component (see below) <u>must be notified by</u> <u>the competitor</u> to the following e-mail: <u>wrc-technical@fia.com</u>. This notification must be received prior to the change of part.



- Any technical or equipment issue must be written on the each car scrutineering form
- Inform FIA Technical Staff of any problem
- Before to approve a car, link with FIA Technical Staff



- Only when a car is aproved: Organizers «approved sticker» may be affixed
- «approved sticker» must be affixed on the same location for each car



Thursday: 08h00 to 10h00

In Pre-Scrutineering area

All re-checks will be done on Thursday NO RE-CHECKS ON WEDNESD