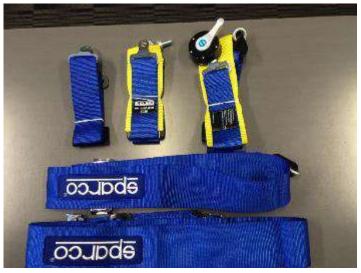

### PRESENTATION FORM

- Presented overview of the product (helmet, harness, extinguisher, etc.)
- Presented mandatory parts of the equipment

- Presented options, which are approved
- Shown label examples
- Detailed photos of the products, when necessary