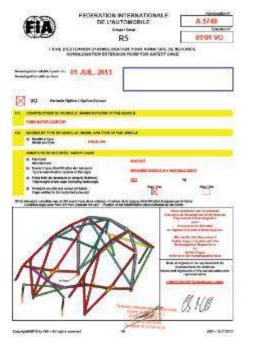

|                                      | <b>2021 -</b> CAF                                         | RSC | CRU       | TINEERING                         | SHEET           |        |
|--------------------------------------|-----------------------------------------------------------|-----|-----------|-----------------------------------|-----------------|--------|
| CAR NUMBER                           |                                                           |     |           | RALLY                             |                 |        |
| CAR MANUFACTURER                     | Į.                                                        |     |           |                                   | wec             | •      |
| CAR MODEL                            |                                                           |     |           | ĺ                                 | الحد            | •      |
| CLASS / Change of class (If applicab | Ne)                                                       |     |           |                                   | FIR WORLD RALLS |        |
| COCKPIT / ENGINE C                   | OMPARTMENT                                                | ОК  | NOT<br>OK | Number                            | Remarks         | Solved |
| FIA HOMOLOGATION FORM                | Original and complete                                     |     |           |                                   |                 |        |
| FIA PASSPORT                         | (Compulsory for<br>WRC, Raily2, R-GT)                     |     | Ш         |                                   |                 |        |
| EXTERNAL CIRCUIT BREAKER             | Test & sign (base 12cm)                                   |     |           |                                   |                 |        |
| SAFETY CAGE (homologated)            | Compliance with the homologation or<br>certificate        |     |           | Extension number or certificate 4 |                 |        |
| Extension or certificate             | Original and complete                                     |     |           |                                   |                 |        |
| Other                                | Modified or damaged<br>or improperly welded               |     |           |                                   |                 |        |
| SAFETY CAGE (Appendix J)             | (Current Art. 253-8<br>or Appendix J 253-8 2016)          |     |           |                                   |                 |        |
| SAFETY CAGE PADDING                  | Missing and/or not fitted properly (drawing 253-68)       |     |           |                                   |                 |        |
|                                      |                                                           | ок  | NOT<br>OK | Standard<br>Number 4              | Remarks         | Solved |
| SAFETY HARNESSES (TL 24, 57)         | (8853-2016 compulsory for<br>WRC, Rally2, R-GT)           |     |           |                                   |                 |        |
| Seat belts buckles and fixation      |                                                           |     |           |                                   |                 |        |
| SEAT BELT CUTTER                     | (2 minimum easily accessible)                             |     |           | Standard<br>Number 4              |                 |        |
| SEATS (TL 12, 40)                    | (8862-2009 compulsory for<br>WRC, Rully2,)                |     |           |                                   |                 |        |
| FIA foam VC (TL 58)                  | (Only for seat 8862-2009)                                 |     |           |                                   |                 |        |
| Cushions                             | (8855-1999 max 5 cm<br>8862-2009 see Appendix J)          |     |           |                                   |                 |        |
| In front of main rollbar             |                                                           |     |           |                                   |                 |        |
| SEAT SUPPORTS                        | Homologated or Appendix J<br>(modified, damaged, spacers) |     |           |                                   |                 |        |