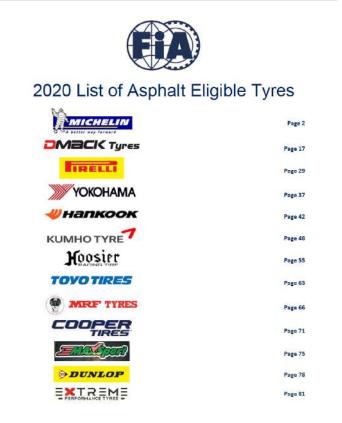

ed with barcode reader:

WRC2017





Car N°001



2) RFID tag or barcode number must be scanned on tyre

| Туре               |                                 |  |  |  |  |
|--------------------|---------------------------------|--|--|--|--|
| - Single bercodes: | RATINISA BERMANA<br>MA MARKANIA |  |  |  |  |
| - Double barcodes: | ALTERNATION IN ALTERNATION      |  |  |  |  |



O CLEAN the part where the sticker will be fixed (maybe use "brake cleaner")

PUT the sticker at the center of the rim (NOT ON PLASTIC PROTECTION)



WRITE the car number on the sticker (please make sure that you 'll have enough permanent marker for the all Rally)







A WORLD IN MOTION



# Hand cutting or modification of the specified tread pattern is not permitted for GRAVEL &TARMAC

### **NOT ALLOWED**





Tread patterns for tarmac tyres must be homologated by FIA

<u>List of homologated tread patterns is available on the FIA Website</u>





- Make sure a tent is available in case of rain (for both tyre marking and tyre checking ...)!!!
- 2 lines must be available
- Light must be available
- Follow tyre marking schedule will be provided by FIA before the Rally



## Rally2 cars:

Article 261-801:

At least one spare wheel is compulsory.

Pay attention to COVID-19 restrictions!





- Check only 4 tyres fitted on car (NO SPARE)
- Make sure some <u>paper</u>
   <u>and water</u> will be available for cleaning bare codes on tyre



Sticker + RFID / Barcode must be checked











# TYRE MARKING INCIDENT SHEET

| the state of the state of the state of the state of the state of the state of