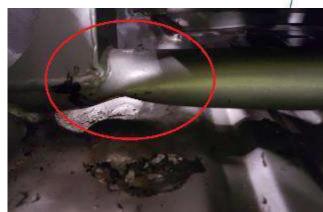

sible for the driver and co-driver when seated with their harnesses fastened.











Missing the FIA hologram
Wrong homologation label position



# Original harness



#### Fake harness





#### Must be:

- 1- Standard production part
- 2- VO homologated parts (see FIA homologation form of the car)
- 3- Built as per article 253 from Appendix J











On anchorage points for fixing seats in conformity with Drawing 253-65B.

All components must be steel, except counter plates in case of chassis made in light alloy material (cf. Art. 253-16.5).

For shell/chassis made of steel, the bolts may be replaced by welding the end plate on the counter plates.





# **Welding:**

Must be carried out along the whole perimeter of the tube.

# **Damages**:

Check if not damaged / bended









**WRONG / DAMAGED & MODIFIED** 



All the occupants' seats must be homologated by the FIA (8855/1999 or 8862/2009 standards), and <u>not modified</u>.

> FIA standards:

➤ FIA standard 8855-1999 (<u>TL12</u>)



➤FIA standard 8862-2009 (TL40)
compulsory for WRC / S2000(1.6L Turbo) / Rally2 cars /
Rally2-Kit

➤ FIA standard 8855-2021 (TL TBC) Will be introduced during 2021 season



#### Refer to Technical List (no. 12 & 40) for further technical information information:

SIEGES DE COMPETITION HAUTE PERFORMANCE HOMOLOGUES SELON LA NORME FIA 8862-2009 ADVANCED RACING SEATS HOMOLOGATED ACCORDING TO THE FIA STANDARD 8862-2009

NON VALABLE APRÈS LE 31.12.2021 NOT VALID AFTER 31.12.2021





Details of anchorage of the rally seat brackets

NOUVELLE ETIQUETTE EN VIGUEUR A COMPTER DU 01.01.2012