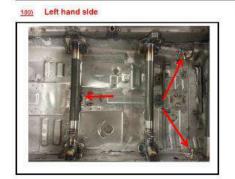

|                                      | <b>2021 -</b> CAF                                         | RSC | CRU       | TINEERING                         | SHEET           |        |
|--------------------------------------|-----------------------------------------------------------|-----|-----------|-----------------------------------|-----------------|--------|
| CAR NUMBER                           |                                                           |     |           | RALLY                             |                 |        |
| CAR MANUFACTURER                     | Į.                                                        |     |           |                                   | wec             | •      |
| CAR MODEL                            |                                                           |     |           | ĺ                                 | الحد            | •      |
| CLASS / Change of class (If applicab | Ne)                                                       |     |           |                                   | FIR WORLD RALLS |        |
| COCKPIT / ENGINE C                   | OMPARTMENT                                                | ОК  | NOT<br>OK | Number                            | Remarks         | Solved |
| FIA HOMOLOGATION FORM                | Original and complete                                     |     |           |                                   |                 |        |
| FIA PASSPORT                         | (Compulsory for<br>WRC, Raily2, R-GT)                     |     | Ш         |                                   |                 |        |
| EXTERNAL CIRCUIT BREAKER             | Test & sign (base 12cm)                                   |     |           |                                   |                 |        |
| SAFETY CAGE (homologated)            | Compliance with the homologation or<br>certificate        |     |           | Extension number or certificate 4 |                 |        |
| Extension or certificate             | Original and complete                                     |     |           |                                   |                 |        |
| Other                                | Modified or damaged<br>or improperly welded               |     |           |                                   |                 |        |
| SAFETY CAGE (Appendix J)             | (Current Art. 253-8<br>or Appendix J 253-8 2016)          |     |           |                                   |                 |        |
| SAFETY CAGE PADDING                  | Missing and/or not fitted properly (drawing 253-68)       |     |           |                                   |                 |        |
|                                      |                                                           | ок  | NOT<br>OK | Standard<br>Number 4              | Remarks         | Solved |
| SAFETY HARNESSES (TL 24, 57)         | (8853-2016 compulsory for<br>WRC, Rally2, R-GT)           |     |           |                                   |                 |        |
| Seat belts buckles and fixation      |                                                           |     |           |                                   |                 |        |
| SEAT BELT CUTTER                     | (2 minimum easily accessible)                             |     |           | Standard<br>Number 4              |                 |        |
| SEATS (TL 12, 40)                    | (8862-2009 compulsory for<br>WRC, Rully2,)                |     |           |                                   |                 |        |
| FIA foam VC (TL 58)                  | (Only for seat 8862-2009)                                 |     |           |                                   |                 |        |
| Cushions                             | (8855-1999 max 5 cm<br>8862-2009 see Appendix J)          |     |           |                                   |                 |        |
| In front of main rollbar             |                                                           |     |           |                                   |                 |        |
| SEAT SUPPORTS                        | Homologated or Appendix J<br>(modified, damaged, spacers) |     |           |                                   |                 |        |