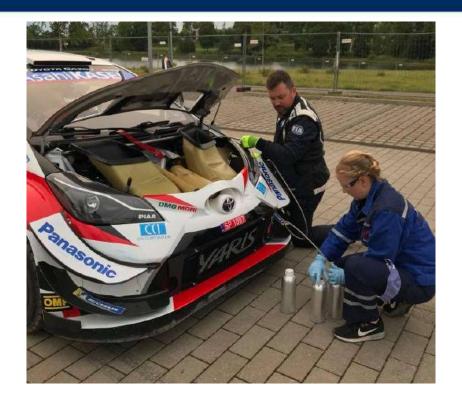

#### PRE-RALLY SCRUTINEERING / CHECKING FORM

- Please fill-up all rows
- Please write the standard number, if applicable
- Please sign the form and mark if car approved or not
- Form has to be signed also by team representitive

|                                      | <b>2021 -</b> CAF                                         | RSC | CRU       | TINEERING                         | SHEET           |        |
|--------------------------------------|-----------------------------------------------------------|-----|-----------|-----------------------------------|-----------------|--------|
| CAR NUMBER                           |                                                           |     |           | RALLY                             |                 |        |
| CAR MANUFACTURER                     | Į.                                                        |     |           |                                   | wec             | •      |
| CAR MODEL                            |                                                           |     |           | ĺ                                 | الحد            | •      |
| CLASS / Change of class (If applicab | Ne)                                                       |     |           |                                   | FIR WORLD RALLS |        |
| COCKPIT / ENGINE C                   | OMPARTMENT                                                | ОК  | NOT<br>OK | Number                            | Remarks         | Solved |
| FIA HOMOLOGATION FORM                | Original and complete                                     |     |           |                                   |                 |        |
| FIA PASSPORT                         | (Compulsory for<br>WRC, Raily2, R-GT)                     |     | Ш         |                                   |                 |        |
| EXTERNAL CIRCUIT BREAKER             | Test & sign (base 12cm)                                   |     |           |                                   |                 |        |
| SAFETY CAGE (homologated)            | Compliance with the homologation or<br>certificate        |     |           | Extension number or certificate 4 |                 |        |
| Extension or certificate             | Original and complete                                     |     |           |                                   |                 |        |
| Other                                | Modified or damaged<br>or improperly welded               |     |           |                                   |                 |        |
| SAFETY CAGE (Appendix J)             | (Current Art. 253-8<br>or Appendix J 253-8 2016)          |     |           |                                   |                 |        |
| SAFETY CAGE PADDING                  | Missing and/or not fitted properly (drawing 253-68)       |     |           |                                   |                 |        |
|                                      |                                                           | ок  | NOT<br>OK | Standard<br>Number 4              | Remarks         | Solved |
| SAFETY HARNESSES (TL 24, 57)         | (8853-2016 compulsory for<br>WRC, Rally2, R-GT)           |     |           |                                   |                 |        |
| Seat belts buckles and fixation      |                                                           |     |           |                                   |                 |        |
| SEAT BELT CUTTER                     | (2 minimum easily accessible)                             |     |           | Standard<br>Number 4              |                 |        |
| SEATS (TL 12, 40)                    | (8862-2009 compulsory for<br>WRC, Rully2,)                |     |           |                                   |                 |        |
| FIA foam VC (TL 58)                  | (Only for seat 8862-2009)                                 |     |           |                                   |                 |        |
| Cushions                             | (8855-1999 max 5 cm<br>8862-2009 see Appendix J)          |     |           |                                   |                 |        |
| In front of main rollbar             |                                                           |     |           |                                   |                 |        |
| SEAT SUPPORTS                        | Homologated or Appendix J<br>(modified, damaged, spacers) |     |           |                                   |                 |        |