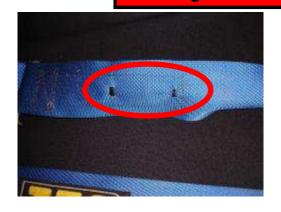

|                                      | <b>2021 -</b> CAF                                         | RSC | CRU       | TINEERING                         | SHEET           |        |
|--------------------------------------|-----------------------------------------------------------|-----|-----------|-----------------------------------|-----------------|--------|
| CAR NUMBER                           |                                                           |     |           | RALLY                             |                 |        |
| CAR MANUFACTURER                     | Į.                                                        |     |           |                                   | wec             | •      |
| CAR MODEL                            |                                                           |     |           | ĺ                                 | الحد            | •      |
| CLASS / Change of class (If applicab | Ne)                                                       |     |           |                                   | FIR WORLD RALLS |        |
| COCKPIT / ENGINE C                   | OMPARTMENT                                                | ОК  | NOT<br>OK | Number                            | Remarks         | Solved |
| FIA HOMOLOGATION FORM                | Original and complete                                     |     |           |                                   |                 |        |
| FIA PASSPORT                         | (Compulsory for<br>WRC, Raily2, R-GT)                     |     | Ш         |                                   |                 |        |
| EXTERNAL CIRCUIT BREAKER             | Test & sign (base 12cm)                                   |     |           |                                   |                 |        |
| SAFETY CAGE (homologated)            | Compliance with the homologation or<br>certificate        |     |           | Extension number or certificate 4 |                 |        |
| Extension or certificate             | Original and complete                                     |     |           |                                   |                 |        |
| Other                                | Modified or damaged<br>or improperly welded               |     |           |                                   |                 |        |
| SAFETY CAGE (Appendix J)             | (Current Art. 253-8<br>or Appendix J 253-8 2016)          |     |           |                                   |                 |        |
| SAFETY CAGE PADDING                  | Missing and/or not fitted properly (drawing 253-68)       |     |           |                                   |                 |        |
|                                      |                                                           | ок  | NOT<br>OK | Standard<br>Number 4              | Remarks         | Solved |
| SAFETY HARNESSES (TL 24, 57)         | (8853-2016 compulsory for<br>WRC, Rally2, R-GT)           |     |           |                                   |                 |        |
| Seat belts buckles and fixation      |                                                           |     |           |                                   |                 |        |
| SEAT BELT CUTTER                     | (2 minimum easily accessible)                             |     |           | Standard<br>Number 4              |                 |        |
| SEATS (TL 12, 40)                    | (8862-2009 compulsory for<br>WRC, Rully2,)                |     |           |                                   |                 |        |
| FIA foam VC (TL 58)                  | (Only for seat 8862-2009)                                 |     |           |                                   |                 |        |
| Cushions                             | (8855-1999 max 5 cm<br>8862-2009 see Appendix J)          |     |           |                                   |                 |        |
| In front of main rollbar             |                                                           |     |           |                                   |                 |        |
| SEAT SUPPORTS                        | Homologated or Appendix J<br>(modified, damaged, spacers) |     |           |                                   |                 |        |