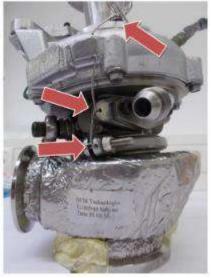

, the use of synthetic, non-flameproof materials in contact with the driver's skin is not authorised.







Engine block sealing: All competitors

Turbocompressor: All cars fitted with Turbocompressor: 1 turbo fitted on car + 1 Spare

FIA Pop-off valve + INSERT: for Rally2 cars ONLY / must be checked and sealed

Transmission: All FIA Priority Drivers

1 set of fitted on car + 1 spare set











- 1 aluminium seal / <u>maximum 20mm</u> from the studs or screw
- Aluminium seal must be correctly directed!
- 1 FIA Plate with unique number
- 1 aluminium seal
- Use ONLY FIA sealing pliers
- It must be impossible to open the sealed part













- Engine block seal must be visible when bonnet is opened
- Must be possible to check the engine seals in Parc Ferme and or Technical Zone









- Check <u>dimensions</u> of the restrictor: diameter + depth from the blades
- Check that restrictor is <u>not moving</u>
- Check that <u>wire</u> is fitted as per Appendix J

#### **Turbo restrictor diameter sizes:**

WRC 2017 = 36mm

Other WRC = 33mm

Rally2 = 32mm

Rally2-kit = 33mm

Rally4 = 30mm

R3T = 29mm diam

R-GT cars = specified in FIA passport



#### For Rally2 cars- pop-off valve:

- check that pop-off valve is homologated (see technical list n°43)
- remove from the car
- check opening pressure (using FIA tool) & stroke
- FIA homologated insert must be fitted
- sealed / 2 bolts + link to intake manifold

Non homologated Pop-Off Valve





**Compulsory** insert













#### **Change of sealed parts after Pre-Rally Scrutineering:**

After pre-rally scrutineering, any