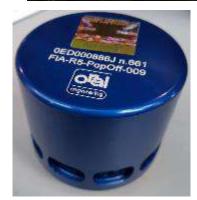

hen bonnet is opened
- Must be possible to check the engine seals in Parc Ferme and or Technical Zone









- Check <u>dimensions</u> of the restrictor: diameter + depth from the blades
- Check that restrictor is <u>not moving</u>
- Check that <u>wire</u> is fitted as per Appendix J

#### **Turbo restrictor diameter sizes:**

WRC 2017 = 36mm

Other WRC = 33mm

Rally2 = 32mm

Rally2-kit = 33mm

Rally4 = 30mm

R3T = 29mm diam

R-GT cars = specified in FIA passport



#### For Rally2 cars- pop-off valve:

- check that pop-off valve is homologated (see technical list n°43)
- remove from the car
- check opening pressure (using FIA tool) & stroke
- FIA homologated insert must be fitted
- sealed / 2 bolts + link to intake manifold

Non homologated Pop-Off Valve





**Compulsory** insert













#### **Change of sealed parts after Pre-Rally Scrutineering:**

After pre-rally scrutineering, any change of sealed component (see below) <u>must be notified by</u> <u>the competitor</u> to the following e-mail: <u>wrc-technical@fia.com</u>. This notification must be received prior to the change of part.



- Any technical or equipment issue must be written on the each car scrutineering form
- Inform FIA Technical Staff of any problem
- Before to approve a car, link with FIA Technical Staff



- Only when a car is aproved: Organizers «approved sticker» may be affixed
- «approved sticker» must be affixed on the same location for each car



Thursday: 08h00 to 10h00

In Pre-Scrutineering area

All re-checks will be done on Thursday NO RE-CHECKS ON WEDNESDAY

Staff: Emanuele + Karmo +