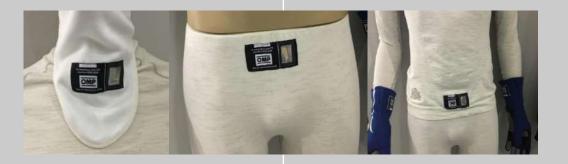

IDERY









| RS.192.10 | R531              | SPARCO                    | 19.10.10 | 31.10.17 |
|-----------|-------------------|---------------------------|----------|----------|
| RS.193.10 | RACESPEED RSN-200 | TAIWAN RACING<br>PRODUCTS | 28.10.10 | 31.10.22 |
| RS.194.10 | ULTIMA            | GMP                       | 28.10.10 | 31.10.17 |



#### Labelling

TOP AND BOTOM UNDERWEAR, BALACLAVA

#### 8856-2000 (TL27)

In compliance with FIA standard 8856-2000 Manufacturer name

In compliance with FIA
Standard 8856-2000
Manufacturer name
Year of manufacture: 2016

Only valid for underwear manufactured before 01.01.2016



#### 8856-2018 (TL74)

In compliance with: FIA Standard 8856-2018

Manufacturer name: Name of manufacturer

Homologation N°: DC.XXX.XX-X Not valid after: 20XX









#### □ Article 2

Substances which may circulate in any cooling system worn by a driver are restricted to water, or air at atmospheric pressure. Water systems must not require the saturation of a garment in order to function. For competitions taking place in extreme heat, it is recommended that a cooling system be used (connected, for example, to the underwear designed for that purpose and homologated according to the FIA 8856-2000 standard or to the FIA 8856-2018 standard).





#### Labelling



















#### Balaclava

**MUST NOT** be worn **ON TOP OF** the overall

Drivers must all wear **gloves**!



No **sleeves** rolled up!







#### **Driver and Codriver safety equipments will be checked as follows:**

- Before start of the shakedown for all crews
- During the rally (u