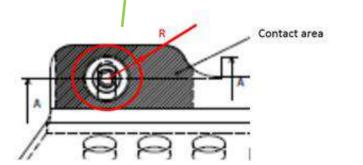

| 15   | N/A                                                                                                                                                                                                                                    |
|           | T30020059<br>T30020060                                  | 3530                                                                                                                                                                                                                                          | 16.5 | N/A                                                                                                                                                                                                                                    |











# FIA Standard / validity date 8862-2009 (TL40) / 10 years FIA label template FIA label template FIA label template NOT VALID AFTER 31.12.2021



A WORLD IN MOTION

Company

XXX.XX



CS.145.05

CS.146.05

CS.147.05

#### **EXAMPLE OF FAKE SEAT LABELS**



**BELT & BUCKLE** 

SABELT

**OMP** 

**BELT & BUCKLE** 

SABELT

NON VALABLE APRÈS LE 31.12.2016 NOT VALID AFTER 31.12.2016

NOUVELLE ETIQUETTE EN VIGUEUR A COMPTER DU 01.01.2012 JUSQU'AU 31.12.2013 NEW LABEL IN EFFECT FROM 01.01.2012 UNTIL 31.12.2013

OUVELLE ETIQUETTE EN VIGUEUR A COMPTER DU 01.01.2014 NEW LABEL IN EFFECT AS OF 01.01.2014

Latéraux

Lateral

CH-F

FIA Standard 6855 - 1998

ABC State Ltd.

Model Super Champion 1996

Homologation N° CS.001.96

Date of Manufacture June 1996

Is compliance with:

is compliance w