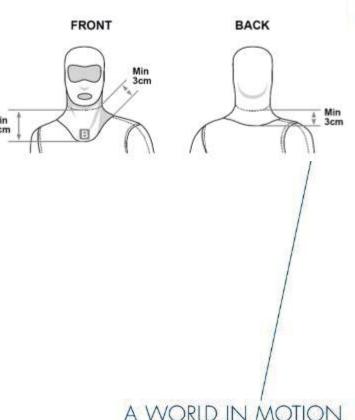

safety equipments will be checked as follows:**

- Before start of the shakedown for all crews
- During the rally (usualy after finish of SS)

#### **Garments / Balaclava:**

Users must ensure that garments are not too tight, as this reduces the level of protection. The balaclava must be worn under the racing suit. The neck, wrists and ankles shall always be covered by at least two articles of protective clothing. The balaclava and top underwear shall overlap by a minimum of 3 cm around the driver's neck, except at the front central line where they shall overlap by at least 8 cm. The upper and lower underwear shall overlap by a minimum of 7 cm around the waist of the driver ...

However, the use of synthetic, non-flameproof materials in contact with the driver's skin is not authorised.







Engine block sealing: All competitors

Turbocompressor: All cars fitted with Turbocompressor: 1 turbo fitted on car + 1 Spare

FIA Pop-off valve + INSERT: for Rally2 cars ONLY / must be checked and sealed

Transmission: All FIA Priority Drivers

1 set of fitted on car + 1 spare set











- 1 aluminium seal / <u>maximum 20mm</u> from the studs or screw
- Aluminium seal must be correctly directed!
- 1 FIA Plate with unique number
- 1 aluminium seal
- Use ONLY FIA sealing pliers
- It must be impossible to open the sealed part













- Engine block seal must be visible when bonnet is opened
- Must be possible to check the engine seals in Parc Ferme and or Technical Zone









- Check <u>dimensions</u> of the restrictor: diameter + depth from the blades
- Check that restrictor