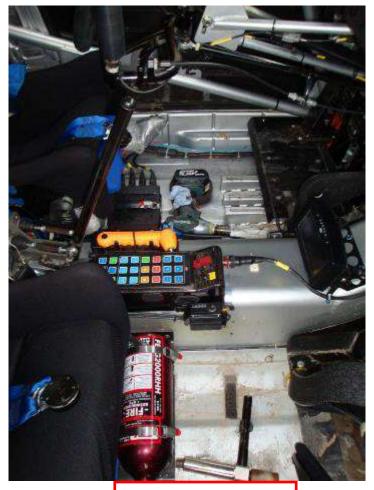

n and on the reverse a green "OK" sign measuring at least 42 cm x 29.7 cm (A3).



Need to be checked at pre-event scrutineering and when competitors are applying for Re-Start





# **Sporting regulations**:

53.2.3 Red Triangle / Each competing car must carry a red reflective triangle

Need to be checked at pre-event scrutineering and when competitors are applying for Re-Start





#### **ARTICLE 252 from Appendix J**:

- Only the following accessories may be installed in the cockpit: spare wheels, tools, spare parts, safety equipment, communication equipment, ballast (if permitted), windscreen washer water container (Touring Cars (Group A).
- All spare parts and tools must be fixed either behind the driver's and/or co-driver's seats or underneath the driver's and/or co-driver's seats.



**WRONG!** 



# **Not allowed**







#### Appendix J Article 253-2 states (overall for every Championship):

#### Cameras in Rallies:

Should the competitor intend to use on-board cameras, their installation must comply with the following requirements:

- They must not protrude beyond the surface of the bodywork.
- In the cockpit, they (including their mountings) are forbidden between the vertical transverse plane through the rearmost point of the dashboard and the vertical transverse plane of the rearmost point of the driver/co-driver's seats.
- Mountings must only be done by screwing, metal screw clamp, express clamp, metal inserts (Forbidden: bonding, double-sided tape, adhesive material, suction devices, etc.).
- Mountings must be able to withstand a minimum deceleration of 25 g.