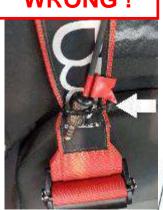

|                                      | <b>2021 -</b> CAF                                         | RSC | CRU       | TINEERING                         | SHEET           |        |
|--------------------------------------|-----------------------------------------------------------|-----|-----------|-----------------------------------|-----------------|--------|
| CAR NUMBER                           |                                                           |     |           | RALLY                             |                 |        |
| CAR MANUFACTURER                     | Į.                                                        |     |           |                                   | wec             | •      |
| CAR MODEL                            |                                                           |     |           | ĺ                                 | الحد            | •      |
| CLASS / Change of class (If applicab | Ne)                                                       |     |           |                                   | FIR WORLD RALLS |        |
| COCKPIT / ENGINE C                   | OMPARTMENT                                                | ОК  | NOT<br>OK | Number                            | Remarks         | Solved |
| FIA HOMOLOGATION FORM                | Original and complete                                     |     |           |                                   |                 |        |
| FIA PASSPORT                         | (Compulsory for<br>WRC, Raily2, R-GT)                     |     | Ш         |                                   |                 |        |
| EXTERNAL CIRCUIT BREAKER             | Test & sign (base 12cm)                                   |     |           |                                   |                 |        |
| SAFETY CAGE (homologated)            | Compliance with the homologation or<br>certificate        |     |           | Extension number or certificate 4 |                 |        |
| Extension or certificate             | Original and complete                                     |     |           |                                   |                 |        |
| Other                                | Modified or damaged<br>or improperly welded               |     |           |                                   |                 |        |
| SAFETY CAGE (Appendix J)             | (Current Art. 253-8<br>or Appendix J 253-8 2016)          |     |           |                                   |                 |        |
| SAFETY CAGE PADDING                  | Missing and/or not fitted properly (drawing 253-68)       |     |           |                                   |                 |        |
|                                      |                                                           | ок  | NOT<br>OK | Standard<br>Number 4              | Remarks         | Solved |
| SAFETY HARNESSES (TL 24, 57)         | (8853-2016 compulsory for<br>WRC, Rally2, R-GT)           |     |           |                                   |                 |        |
| Seat belts buckles and fixation      |                                                           |     |           |                                   |                 |        |
| SEAT BELT CUTTER                     | (2 minimum easily accessible)                             |     |           | Standard<br>Number 4              |                 |        |
| SEATS (TL 12, 40)                    | (8862-2009 compulsory for<br>WRC, Rully2,)                |     |           |                                   |                 |        |
| FIA foam VC (TL 58)                  | (Only for seat 8862-2009)                                 |     |           |                                   |                 |        |
| Cushions                             | (8855-1999 max 5 cm<br>8862-2009 see Appendix J)          |     |           |                                   |                 |        |
| In front of main rollbar             |                                                           |     |           |                                   |                 |        |
| SEAT SUPPORTS                        | Homologated or Appendix J<br>(modified, damaged, spacers) |     |           |                                   |                 |        |