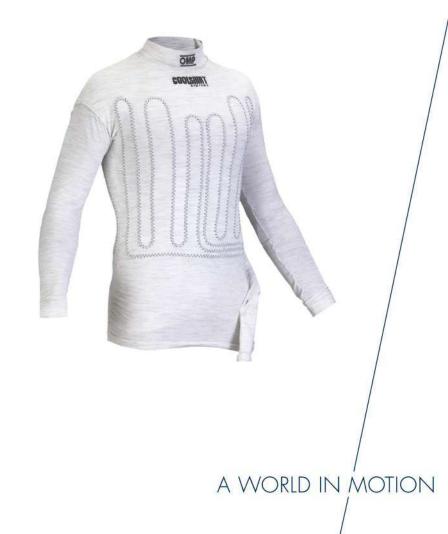

ame

In compliance with FIA
Standard 8856-2000
Manufacturer name
Year of manufacture: 2016

Only valid for underwear manufactured before 01.01.2016



#### 8856-2018 (TL74)

In compliance with: FIA Standard 8856-2018

Manufacturer name: Name of manufacturer

Homologation N°: DC.XXX.XX-X Not valid after: 20XX









#### □ Article 2

Substances which may circulate in any cooling system worn by a driver are restricted to water, or air at atmospheric pressure. Water systems must not require the saturation of a garment in order to function. For competitions taking place in extreme heat, it is recommended that a cooling system be used (connected, for example, to the underwear designed for that purpose and homologated according to the FIA 8856-2000 standard or to the FIA 8856-2018 standard).





#### Labelling



















#### Balaclava

**MUST NOT** be worn **ON TOP OF** the overall

Drivers must all wear **gloves**!



No **sleeves** rolled up!







#### **Driver and Codriver safety equipments will be checked as follows:**

- Before start of the shakedown for all crews
- During the rally (usualy after finish of SS)

#### **Garments / Balaclava:**

Users must ensure that garments are not too tight, as this reduces the level of protection. The balaclava must be worn under the racing suit. The neck, wrists and ankles shall always be covered by at least two articles of protective clothing. The balaclava and top underwear shall overlap by a minimum of 3 cm around the driver's neck, except at the front central line where they shall overlap by at least 8 cm. The upper and