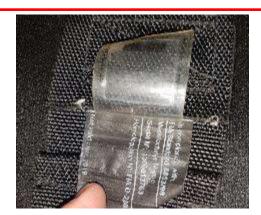

|                                      | <b>2021 -</b> CAF                                         | RSC | CRU       | TINEERING                         | SHEET           |        |
|--------------------------------------|-----------------------------------------------------------|-----|-----------|-----------------------------------|-----------------|--------|
| CAR NUMBER                           |                                                           |     |           | RALLY                             |                 |        |
| CAR MANUFACTURER                     | Į.                                                        |     |           |                                   | wec             | •      |
| CAR MODEL                            |                                                           |     |           | ĺ                                 | الحد            | •      |
| CLASS / Change of class (If applicab | Ne)                                                       |     |           |                                   | FIR WORLD RALLS |        |
| COCKPIT / ENGINE C                   | OMPARTMENT                                                | ОК  | NOT<br>OK | Number                            | Remarks         | Solved |
| FIA HOMOLOGATION FORM                | Original and complete                                     |     |           |                                   |                 |        |
| FIA PASSPORT                         | (Compulsory for<br>WRC, Raily2, R-GT)                     |     | Ш         |                                   |                 |        |
| EXTERNAL CIRCUIT BREAKER             | Test & sign (base 12cm)                                   |     |           |                                   |                 |        |
| SAFETY CAGE (homologated)            | Compliance with the homologation or<br>certificate        |     |           | Extension number or certificate 4 |                 |        |
| Extension or certificate             | Original and complete                                     |     |           |                                   |                 |        |
| Other                                | Modified or damaged<br>or improperly welded               |     |           |                                   |                 |        |
| SAFETY CAGE (Appendix J)             | (Current Art. 253-8<br>or Appendix J 253-8 2016)          |     |           |                                   |                 |        |
| SAFETY CAGE PADDING                  | Missing and/or not fitted properly (drawing 253-68)       |     |           |                                   |                 |        |
|                                      |                                                           | ок  | NOT<br>OK | Standard<br>Number 4              | Remarks         | Solved |
| SAFETY HARNESSES (TL 24, 57)         | (8853-2016 compulsory for<br>WRC, Rally2, R-GT)           |     |           |                                   |                 |        |
| Seat belts buckles and fixation      |                                                           |     |           |                                   |                 |        |
| SEAT BELT CUTTER                     | (2 minimum easily accessible)                             |     |           | Standard<br>Number 4              |                 |        |
| SEATS (TL 12, 40)                    | (8862-2009 compulsory for<br>WRC, Rully2,)                |     |           |                                   |                 |        |
| FIA foam VC (TL 58)                  | (Only for seat 8862-2009)                                 |     |           |                                   |                 |        |
| Cushions                             | (8855-1999 max 5 cm<br>8862-2009 see Appendix J)          |     |           |                                   |                 |        |
| In front of main rollbar             |                                                           |     |           |                                   |                 |        |
| SEAT SUPPORTS                        | Homologated or Appendix J<br>(modified, damaged, spacers) |     |           |                                   |                 |        |