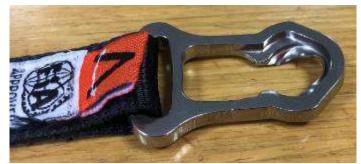

er | Pants         |              |               |       |     |







# Article 3 «Frontal Head Restraint Device» of the Chapter III – «Driver's Equipment» to the ISC

- ➤ FIA-approved FHR Systems (<u>TL36</u> & <u>TL29</u>)
  - HANS® & HANS® Adjustable system

➤ Hybrid® & Hybrid Pro® system













No FHR



**HANS** 



Hybrid-Pro



### FIA Standard / validity date

#### **FIA label template**

8858-2002 (TL29) / TBD



In compliance with FIA standard 8858-2002

Manufacturer: Restraint Company Model: RCB-001



8858-2010 (TL29) / TBD

Compulsory as from 1.1.2013 (item manufactured)







After a severe accident (frontal or 45° angled with impact speed >50kph): FHR must be <u>carefully checked</u> and <u>discarded</u> if any of the following is observed:

Deformation or damage





Stretched tethers



Even if none of the above is observed the FHR tethers must be changed. Helmet shall also be checked.





ALL NOT ACCEPTABLE











- Article 1 «Helmets» of the Chapter III «Driver's Equipment» of the Appendix L to the ISC
- > FIA-recognised helmet standards recognised by FIA (TL25)

- > FIA helmet standards to be used together with FHR systems:
  - FIA standard 8858-2002 & 8858-2010 (<u>TL41</u>)+Snell SA2010 or SAH2010
  - FIA standard 8859-2015 (<u>TL49</u>)
  - FIA standard 8860-2004 & 8860-2010 (TL33)
  - > FIA standard 8860-2018 & 8860-2018-ABP (<u>TL69</u>) (compulsory for P1 drivers since 01/01/2019)

The conditions of use are important: no cameras attached or accessories not approved, no modifications. Decoration according to the recommendation of the