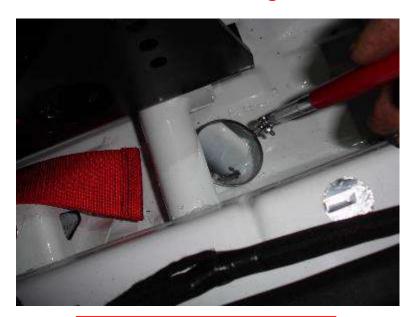

|                                      | <b>2021 -</b> CAF                                         | RSC | CRU       | TINEERING                         | SHEET           |        |
|--------------------------------------|-----------------------------------------------------------|-----|-----------|-----------------------------------|-----------------|--------|
| CAR NUMBER                           |                                                           |     |           | RALLY                             |                 |        |
| CAR MANUFACTURER                     | Į.                                                        |     |           |                                   | wec             | •      |
| CAR MODEL                            |                                                           |     |           | ĺ                                 | الحد            | •      |
| CLASS / Change of class (If applicab | Ne)                                                       |     |           |                                   | FIR WORLD RALLS |        |
| COCKPIT / ENGINE C                   | OMPARTMENT                                                | ОК  | NOT<br>OK | Number                            | Remarks         | Solved |
| FIA HOMOLOGATION FORM                | Original and complete                                     |     |           |                                   |                 |        |
| FIA PASSPORT                         | (Compulsory for<br>WRC, Raily2, R-GT)                     |     | Ш         |                                   |                 |        |
| EXTERNAL CIRCUIT BREAKER             | Test & sign (base 12cm)                                   |     |           |                                   |                 |        |
| SAFETY CAGE (homologated)            | Compliance with the homologation or<br>certificate        |     |           | Extension number or certificate 4 |                 |        |
| Extension or certificate             | Original and complete                                     |     |           |                                   |                 |        |
| Other                                | Modified or damaged<br>or improperly welded               |     |           |                                   |                 |        |
| SAFETY CAGE (Appendix J)             | (Current Art. 253-8<br>or Appendix J 253-8 2016)          |     |           |                                   |                 |        |
| SAFETY CAGE PADDING                  | Missing and/or not fitted properly (drawing 253-68)       |     |           |                                   |                 |        |
|                                      |                                                           | ок  | NOT<br>OK | Standard<br>Number 4              | Remarks         | Solved |
| SAFETY HARNESSES (TL 24, 57)         | (8853-2016 compulsory for<br>WRC, Rally2, R-GT)           |     |           |                                   |                 |        |
| Seat belts buckles and fixation      |                                                           |     |           |                                   |                 |        |
| SEAT BELT CUTTER                     | (2 minimum easily accessible)                             |     |           | Standard<br>Number 4              |                 |        |
| SEATS (TL 12, 40)                    | (8862-2009 compulsory for<br>WRC, Rully2,)                |     |           |                                   |                 |        |
| FIA foam VC (TL 58)                  | (Only for seat 8862-2009)                                 |     |           |                                   |                 |        |
| Cushions                             | (8855-1999 max 5 cm<br>8862-2009 see Appendix J)          |     |           |                                   |                 |        |
| In front of main rollbar             |                                                           |     |           |                                   |                 |        |
| SEAT SUPPORTS                        | Homologated or Appendix J<br>(modified, damaged, spacers) |     |           |                                   |                 |        |