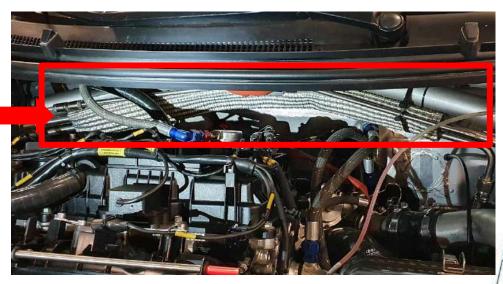

llic straps

Anti-torpedo tabs are required



If any doubt scrutineers must refer to the homologation form of the mounted system (number of nozzles for engine / cockpit / maintenance etc ...)

| Extinguishing |
|---------------|
| system        |

 $\checkmark$ 

x

**√** 

**√** 

1

# Hand held Extinguisher

 $\checkmark$ 

**√** 

x

**/** 

×



# **Fixings of nozzles**



Sabelt nozzles are designed so that they can be mounted through a bulkhead or to a specially made bracket. Nozzles should be mechanically secured in position and not simply supported by their own pipework. Plastic tie wraps are not recommended for this purpose.

# Nozzles must be used on the shape as homologated:

B1-2) Buses moteur 3/4 avant Engine nozzles 3/4 front



# WRONG (nozzle not straight)

# **WRONG**





MOTION



Some of the extinguisher systems use gas as an extinguishing medium, and the pressure inside the bottle fluctuates according to the temperature. Therefore, it is important to read the pressure gauge carefully. The following images cover all the cases that scrutineers may come across and provide clear guidance on how to interpret the readings.







Extinguisher systems with a pressure gauge showing the above readings shall be considered OK.





Extinguisher systems with a pressure gauge showing the above readings shall be considered NOT OK.



#### SAFETY FUEL TANK IS COMPULSORY FOR ALL CARS ENTERED IN RALLYS

#### WHAT LABELS ?

- On the surface of the bladder
- Permanently fixed self-destructive on removal
- Old labelling not valid after 31.12.2017 (unless 2y re-certificati