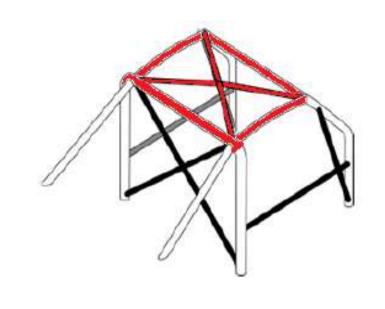

|                                      | <b>2021 -</b> CAF                                         | RSC | CRU       | TINEERING                         | SHEET           |        |
|--------------------------------------|-----------------------------------------------------------|-----|-----------|-----------------------------------|-----------------|--------|
| CAR NUMBER                           |                                                           |     |           | RALLY                             |                 |        |
| CAR MANUFACTURER                     | Į.                                                        |     |           |                                   | wec             | •      |
| CAR MODEL                            |                                                           |     |           | ĺ                                 | الحد            | •      |
| CLASS / Change of class (If applicab | Ne)                                                       |     |           |                                   | FIR WORLD RALLS |        |
| COCKPIT / ENGINE C                   | OMPARTMENT                                                | ОК  | NOT<br>OK | Number                            | Remarks         | Solved |
| FIA HOMOLOGATION FORM                | Original and complete                                     |     |           |                                   |                 |        |
| FIA PASSPORT                         | (Compulsory for<br>WRC, Raily2, R-GT)                     |     | Ш         |                                   |                 |        |
| EXTERNAL CIRCUIT BREAKER             | Test & sign (base 12cm)                                   |     |           |                                   |                 |        |
| SAFETY CAGE (homologated)            | Compliance with the homologation or<br>certificate        |     |           | Extension number or certificate 4 |                 |        |
| Extension or certificate             | Original and complete                                     |     |           |                                   |                 |        |
| Other                                | Modified or damaged<br>or improperly welded               |     |           |                                   |                 |        |
| SAFETY CAGE (Appendix J)             | (Current Art. 253-8<br>or Appendix J 253-8 2016)          |     |           |                                   |                 |        |
| SAFETY CAGE PADDING                  | Missing and/or not fitted properly (drawing 253-68)       |     |           |                                   |                 |        |
|                                      |                                                           | ок  | NOT<br>OK | Standard<br>Number 4              | Remarks         | Solved |
| SAFETY HARNESSES (TL 24, 57)         | (8853-2016 compulsory for<br>WRC, Rally2, R-GT)           |     |           |                                   |                 |        |
| Seat belts buckles and fixation      |                                                           |     |           |                                   |                 |        |
| SEAT BELT CUTTER                     | (2 minimum easily accessible)                             |     |           | Standard<br>Number 4              |                 |        |
| SEATS (TL 12, 40)                    | (8862-2009 compulsory for<br>WRC, Rully2,)                |     |           |                                   |                 |        |
| FIA foam VC (TL 58)                  | (Only for seat 8862-2009)                                 |     |           |                                   |                 |        |
| Cushions                             | (8855-1999 max 5 cm<br>8862-2009 see Appendix J)          |     |           |                                   |                 |        |
| In front of main rollbar             |                                                           |     |           |                                   |                 |        |
| SEAT SUPPORTS                        | Homologated or Appendix J<br>(modified, damaged, spacers) |     |           |                                   |                 |        |