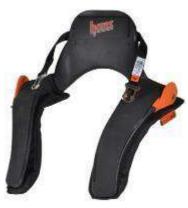

### PRESENTATION FORM

- Presented overview of the product (helmet, harness, extinguisher, etc.)
- Presented mandatory parts of the equipment

- Presented options, which are approved
- Shown label examples
- Detailed photos of the products, when necessary