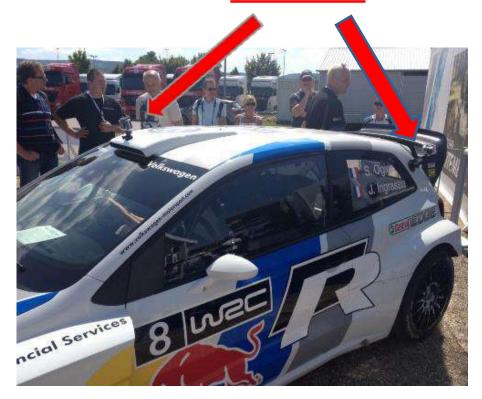

gn measuring at least 42 cm x 29.7 cm (A3).



Need to be checked at pre-event scrutineering and when competitors are applying for Re-Start





# **Sporting regulations**:

53.2.3 Red Triangle / Each competing car must carry a red reflective triangle

Need to be checked at pre-event scrutineering and when competitors are applying for Re-Start





#### **ARTICLE 252 from Appendix J**:

- Only the following accessories may be installed in the cockpit: spare wheels, tools, spare parts, safety equipment, communication equipment, ballast (if permitted), windscreen washer water container (Touring Cars (Group A).
- All spare parts and tools must be fixed either behind the driver's and/or co-driver's seats or underneath the driver's and/or co-driver's seats.



**WRONG!** 



# **Not allowed**







#### Appendix J Article 253-2 states (overall for every Championship):

#### Cameras in Rallies:

Should the competitor intend to use on-board cameras, their installation must comply with the following requirements:

- They must not protrude beyond the surface of the bodywork.
- In the cockpit, they (including their mountings) are forbidden between the vertical transverse plane through the rearmost point of the dashboard and the vertical transverse plane of the rearmost point of the driver/co-driver's seats.
- Mountings must only be done by screwing, metal screw clamp, express clamp, metal inserts (Forbidden: bonding, double-sided tape, adhesive material, suction devices, etc.).
- Mountings must be able to withstand a minimum deceleration of 25 g.
- It must be installed before the sc