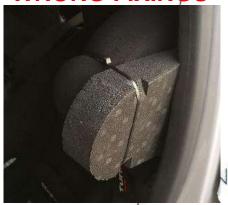

|                                      | <b>2021 -</b> CAF                                         | RSC | CRU       | TINEERING                         | SHEET           |        |
|--------------------------------------|-----------------------------------------------------------|-----|-----------|-----------------------------------|-----------------|--------|
| CAR NUMBER                           |                                                           |     |           | RALLY                             |                 |        |
| CAR MANUFACTURER                     | Į.                                                        |     |           |                                   | wec             | •      |
| CAR MODEL                            |                                                           |     |           | ĺ                                 | الحد            | •      |
| CLASS / Change of class (If applicab | Ne)                                                       |     |           |                                   | FIR WORLD RALLS |        |
| COCKPIT / ENGINE C                   | OMPARTMENT                                                | ОК  | NOT<br>OK | Number                            | Remarks         | Solved |
| FIA HOMOLOGATION FORM                | Original and complete                                     |     |           |                                   |                 |        |
| FIA PASSPORT                         | (Compulsory for<br>WRC, Raily2, R-GT)                     |     | Ш         |                                   |                 |        |
| EXTERNAL CIRCUIT BREAKER             | Test & sign (base 12cm)                                   |     |           |                                   |                 |        |
| SAFETY CAGE (homologated)            | Compliance with the homologation or<br>certificate        |     |           | Extension number or certificate 4 |                 |        |
| Extension or certificate             | Original and complete                                     |     |           |                                   |                 |        |
| Other                                | Modified or damaged<br>or improperly welded               |     |           |                                   |                 |        |
| SAFETY CAGE (Appendix J)             | (Current Art. 253-8<br>or Appendix J 253-8 2016)          |     |           |                                   |                 |        |
| SAFETY CAGE PADDING                  | Missing and/or not fitted properly (drawing 253-68)       |     |           |                                   |                 |        |
|                                      |                                                           | ок  | NOT<br>OK | Standard<br>Number 4              | Remarks         | Solved |
| SAFETY HARNESSES (TL 24, 57)         | (8853-2016 compulsory for<br>WRC, Rally2, R-GT)           |     |           |                                   |                 |        |
| Seat belts buckles and fixation      |                                                           |     |           |                                   |                 |        |
| SEAT BELT CUTTER                     | (2 minimum easily accessible)                             |     |           | Standard<br>Number 4              |                 |        |
| SEATS (TL 12, 40)                    | (8862-2009 compulsory for<br>WRC, Rully2,)                |     |           |                                   |                 |        |
| FIA foam VC (TL 58)                  | (Only for seat 8862-2009)                                 |     |           |                                   |                 |        |
| Cushions                             | (8855-1999 max 5 cm<br>8862-2009 see Appendix J)          |     |           |                                   |                 |        |
| In front of main rollbar             |                                                           |     |           |                                   |                 |        |
| SEAT SUPPORTS                        | Homologated or Appendix J<br>(modified, damaged, spacers) |     |           |                                   |                 |        |