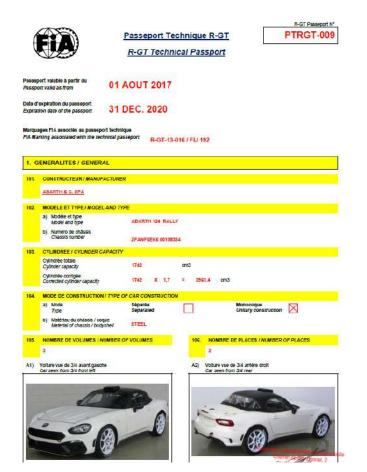

|                                      | <b>2021 -</b> CAF                                         | RSC | CRU       | TINEERING                         | SHEET           |        |
|--------------------------------------|-----------------------------------------------------------|-----|-----------|-----------------------------------|-----------------|--------|
| CAR NUMBER                           |                                                           |     |           | RALLY                             |                 |        |
| CAR MANUFACTURER                     | Į.                                                        |     |           |                                   | wec             | •      |
| CAR MODEL                            |                                                           |     |           | ĺ                                 | الحد            | •      |
| CLASS / Change of class (If applicab | Ne)                                                       |     |           |                                   | FIR WORLD RALLS |        |
| COCKPIT / ENGINE C                   | OMPARTMENT                                                | ОК  | NOT<br>OK | Number                            | Remarks         | Solved |
| FIA HOMOLOGATION FORM                | Original and complete                                     |     |           |                                   |                 |        |
| FIA PASSPORT                         | (Compulsory for<br>WRC, Raily2, R-GT)                     |     | Ш         |                                   |                 |        |
| EXTERNAL CIRCUIT BREAKER             | Test & sign (base 12cm)                                   |     |           |                                   |                 |        |
| SAFETY CAGE (homologated)            | Compliance with the homologation or<br>certificate        |     |           | Extension number or certificate 4 |                 |        |
| Extension or certificate             | Original and complete                                     |     |           |                                   |                 |        |
| Other                                | Modified or damaged<br>or improperly welded               |     |           |                                   |                 |        |
| SAFETY CAGE (Appendix J)             | (Current Art. 253-8<br>or Appendix J 253-8 2016)          |     |           |                                   |                 |        |
| SAFETY CAGE PADDING                  | Missing and/or not fitted properly (drawing 253-68)       |     |           |                                   |                 |        |
|                                      |                                                           | ок  | NOT<br>OK | Standard<br>Number 4              | Remarks         | Solved |
| SAFETY HARNESSES (TL 24, 57)         | (8853-2016 compulsory for<br>WRC, Rally2, R-GT)           |     |           |                                   |                 |        |
| Seat belts buckles and fixation      |                                                           |     |           |                                   |                 |        |
| SEAT BELT CUTTER                     | (2 minimum easily accessible)                             |     |           | Standard<br>Number 4              |                 |        |
| SEATS (TL 12, 40)                    | (8862-2009 compulsory for<br>WRC, Rully2,)                |     |           |                                   |                 |        |
| FIA foam VC (TL 58)                  | (Only for seat 8862-2009)                                 |     |           |                                   |                 |        |
| Cushions                             | (8855-1999 max 5 cm<br>8862-2009 see Appendix J)          |     |           |                                   |                 |        |
| In front of main rollbar             |                                                           |     |           |                                   |                 |        |
| SEAT SUPPORTS                        | Homologated or Appendix J<br>(modified, damaged, spacers) |     |           |                                   |                 |        |