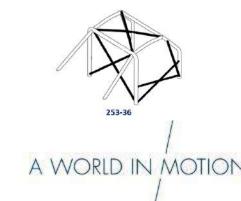

|                                      | <b>2021 -</b> CAF                                         | RSC | CRU       | TINEERING                         | SHEET           |        |
|--------------------------------------|-----------------------------------------------------------|-----|-----------|-----------------------------------|-----------------|--------|
| CAR NUMBER                           |                                                           |     |           | RALLY                             |                 |        |
| CAR MANUFACTURER                     | Į.                                                        |     |           |                                   | wec             | •      |
| CAR MODEL                            |                                                           |     |           | ĺ                                 | الحد            | •      |
| CLASS / Change of class (If applicab | Ne)                                                       |     |           |                                   | FIR WORLD RALLS |        |
| COCKPIT / ENGINE C                   | OMPARTMENT                                                | ОК  | NOT<br>OK | Number                            | Remarks         | Solved |
| FIA HOMOLOGATION FORM                | Original and complete                                     |     |           |                                   |                 |        |
| FIA PASSPORT                         | (Compulsory for<br>WRC, Raily2, R-GT)                     |     | Ш         |                                   |                 |        |
| EXTERNAL CIRCUIT BREAKER             | Test & sign (base 12cm)                                   |     |           |                                   |                 |        |
| SAFETY CAGE (homologated)            | Compliance with the homologation or<br>certificate        |     |           | Extension number or certificate 4 |                 |        |
| Extension or certificate             | Original and complete                                     |     |           |                                   |                 |        |
| Other                                | Modified or damaged<br>or improperly welded               |     |           |                                   |                 |        |
| SAFETY CAGE (Appendix J)             | (Current Art. 253-8<br>or Appendix J 253-8 2016)          |     |           |                                   |                 |        |
| SAFETY CAGE PADDING                  | Missing and/or not fitted properly (drawing 253-68)       |     |           |                                   |                 |        |
|                                      |                                                           | ок  | NOT<br>OK | Standard<br>Number 4              | Remarks         | Solved |
| SAFETY HARNESSES (TL 24, 57)         | (8853-2016 compulsory for<br>WRC, Rally2, R-GT)           |     |           |                                   |                 |        |
| Seat belts buckles and fixation      |                                                           |     |           |                                   |                 |        |
| SEAT BELT CUTTER                     | (2 minimum easily accessible)                             |     |           | Standard<br>Number 4              |                 |        |
| SEATS (TL 12, 40)                    | (8862-2009 compulsory for<br>WRC, Rully2,)                |     |           |                                   |                 |        |
| FIA foam VC (TL 58)                  | (Only for seat 8862-2009)                                 |     |           |                                   |                 |        |
| Cushions                             | (8855-1999 max 5 cm<br>8862-2009 see Appendix J)          |     |           |                                   |                 |        |
| In front of main rollbar             |                                                           |     |           |                                   |                 |        |
| SEAT SUPPORTS                        | Homologated or Appendix J<br>(modified, damaged, spacers) |     |           |                                   |                 |        |