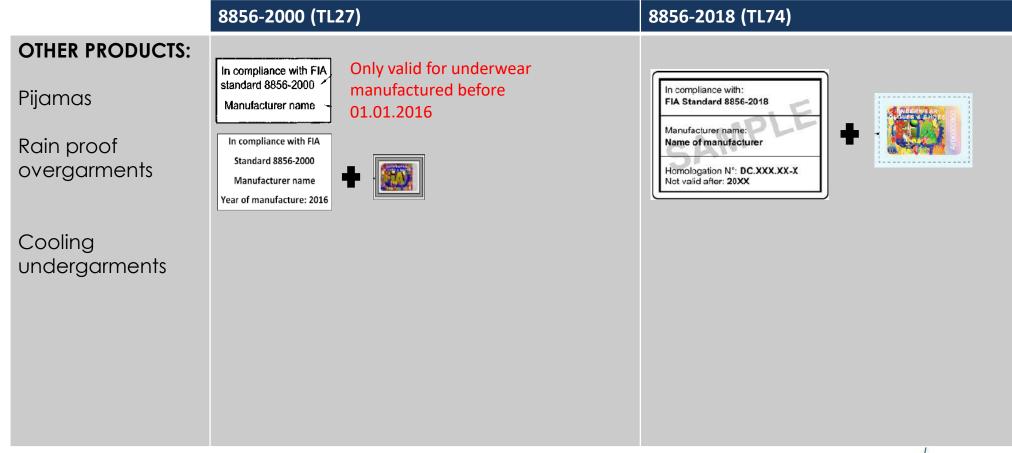

- Which products?
  - > 8859-2015 Premium Helmets
  - ➤ 8853-2016 Safety harnesses
  - ➤ 8865-2015 Extinguishers
  - > 8862-2013 Racing nets
  - > 8860-2018 Helmets
  - ➤ 8856-2018 Protective clothing

### PRESENTATION FORM

- Presented overview of the product (helmet, harness, extinguisher, etc.)
- Presented mandatory parts of the equipment

- Presented options, which are approved
- Shown label examples
- Detailed photos of the products, when necessary