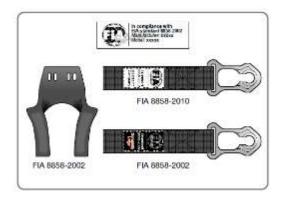

- Which products?
  - > 8859-2015 Premium Helmets
  - ➤ 8853-2016 Safety harnesses
  - ➤ 8865-2015 Extinguishers
  - > 8862-2013 Racing nets
  - > 8860-2018 Helmets
  - ➤ 8856-2018 Protective clothing

### PRESENTATION FORM

- Presented overview of the product (helmet, harness, extinguisher, etc.)
- Presented mandatory parts of the equipment

- Presented options, which are approved
- Shown label examples
- Detailed photos of the products, when necessary