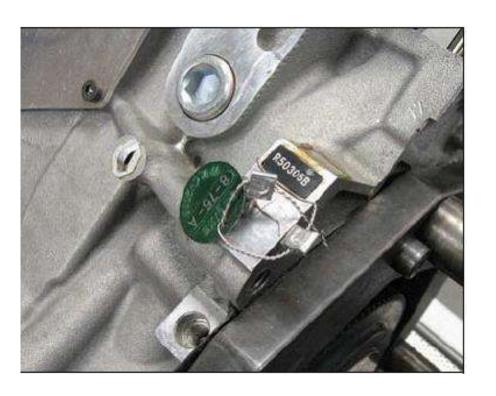

they shall overlap by at least 8 cm. The upper and lower underwear shall overlap by a minimum of 7 cm around the waist of the driver ...

However, the use of synthetic, non-flameproof materials in contact with the driver's skin is not authorised.







Engine block sealing: All competitors

Turbocompressor: All cars fitted with Turbocompressor: 1 turbo fitted on car + 1 Spare

FIA Pop-off valve + INSERT: for Rally2 cars ONLY / must be checked and sealed

Transmission: All FIA Priority Drivers

1 set of fitted on car + 1 spare set











- 1 aluminium seal / <u>maximum 20mm</u> from the studs or screw
- Aluminium seal must be correctly directed!
- 1 FIA Plate with unique number
- 1 aluminium seal
- Use ONLY FIA sealing pliers
- It must be impossible to open the sealed part













- Engine block seal must be visible when bonnet is opened
- Must be possible to check the engine seals in Parc Ferme and or Technical Zone









- Check <u>dimensions</u> of the restrictor: diameter + depth from the blades
- Check that restrictor is <u>not moving</u>
- Check that <u>wire</u> is fitted as per Appendix J

#### **Turbo restrictor diameter sizes:**

WRC 2017 = 36mm

Other WRC = 33mm

Rally2 = 32mm

Rally2-kit = 33mm

Rally4 = 30mm

R3T = 29mm diam

R-GT cars = specified in FIA passport



#### For Rally2 cars- pop-off valve:

- check that pop-off valve is homologated (see technical list n°43)
- remove from the car
- check opening pressure (using FIA tool) & stroke
- FIA homologated insert must be fitted
- sealed / 2 bolts + link to intake manifold

Non homologated Pop-Off