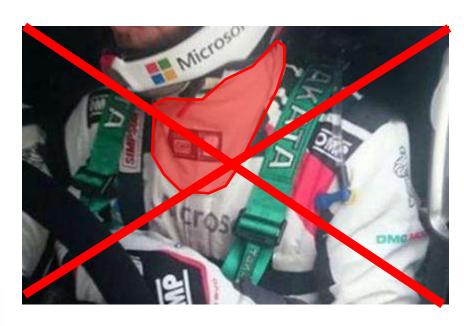

L74)

In compliance with: FIA Standard 8856-2018

Manufacturer name: Name of manufacturer

Homologation N°: DC.XXX.XX-X Not valid after: 20XX









#### □ Article 2

Substances which may circulate in any cooling system worn by a driver are restricted to water, or air at atmospheric pressure. Water systems must not require the saturation of a garment in order to function. For competitions taking place in extreme heat, it is recommended that a cooling system be used (connected, for example, to the underwear designed for that purpose and homologated according to the FIA 8856-2000 standard or to the FIA 8856-2018 standard).





#### Labelling



















#### Balaclava

**MUST NOT** be worn **ON TOP OF** the overall

Drivers must all wear **gloves**!



No **sleeves** rolled up!







#### **Driver and Codriver safety equipments will be checked as follows:**

- Before start of the shakedown for all crews
- During the rally (usualy after finish of SS)

#### **Garments / Balaclava:**

Users must ensure that garments are not too tight, as this reduces the level of protection. The balaclava must be worn under the racing suit. The neck, wrists and ankles shall always be covered by at least two articles of protective clothing. The balaclava and top underwear shall overlap by a minimum of 3 cm around the driver's neck, except at the front central line where they shall overlap by at least 8 cm. The upper and lower underwear shall overlap by a minimum of 7 cm around the waist of the driver ...

However, the use of synthetic, non-flameproof materials in contact with the drive