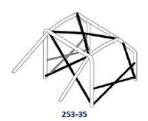

|                                      | <b>2021 -</b> CAF                                         | RSC | CRU       | TINEERING                         | SHEET           |        |
|--------------------------------------|-----------------------------------------------------------|-----|-----------|-----------------------------------|-----------------|--------|
| CAR NUMBER                           |                                                           |     |           | RALLY                             |                 |        |
| CAR MANUFACTURER                     | Į.                                                        |     |           |                                   | wec             | •      |
| CAR MODEL                            |                                                           |     |           | ĺ                                 | الحد            | •      |
| CLASS / Change of class (If applicab | Ne)                                                       |     |           |                                   | FIR WORLD RALLS |        |
| COCKPIT / ENGINE C                   | OMPARTMENT                                                | ОК  | NOT<br>OK | Number                            | Remarks         | Solved |
| FIA HOMOLOGATION FORM                | Original and complete                                     |     |           |                                   |                 |        |
| FIA PASSPORT                         | (Compulsory for<br>WRC, Raily2, R-GT)                     |     | Ш         |                                   |                 |        |
| EXTERNAL CIRCUIT BREAKER             | Test & sign (base 12cm)                                   |     |           |                                   |                 |        |
| SAFETY CAGE (homologated)            | Compliance with the homologation or<br>certificate        |     |           | Extension number or certificate 4 |                 |        |
| Extension or certificate             | Original and complete                                     |     |           |                                   |                 |        |
| Other                                | Modified or damaged<br>or improperly welded               |     |           |                                   |                 |        |
| SAFETY CAGE (Appendix J)             | (Current Art. 253-8<br>or Appendix J 253-8 2016)          |     |           |                                   |                 |        |
| SAFETY CAGE PADDING                  | Missing and/or not fitted properly (drawing 253-68)       |     |           |                                   |                 |        |
|                                      |                                                           | ок  | NOT<br>OK | Standard<br>Number 4              | Remarks         | Solved |
| SAFETY HARNESSES (TL 24, 57)         | (8853-2016 compulsory for<br>WRC, Rally2, R-GT)           |     |           |                                   |                 |        |
| Seat belts buckles and fixation      |                                                           |     |           |                                   |                 |        |
| SEAT BELT CUTTER                     | (2 minimum easily accessible)                             |     |           | Standard<br>Number 4              |                 |        |
| SEATS (TL 12, 40)                    | (8862-2009 compulsory for<br>WRC, Rully2,)                |     |           |                                   |                 |        |
| FIA foam VC (TL 58)                  | (Only for seat 8862-2009)                                 |     |           |                                   |                 |        |
| Cushions                             | (8855-1999 max 5 cm<br>8862-2009 see Appendix J)          |     |           |                                   |                 |        |
| In front of main rollbar             |                                                           |     |           |                                   |                 |        |
| SEAT SUPPORTS                        | Homologated or Appendix J<br>(modified, damaged, spacers) |     |           |                                   |                 |        |