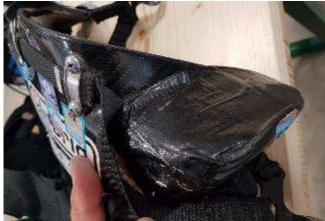

### PRESENTATION FORM

- Presented overview of the product (helmet, harness, extinguisher, etc.)
- Presented mandatory parts of the equipment

- Presented options, which are approved
- Shown label examples
- Detailed photos of the products, when necessary