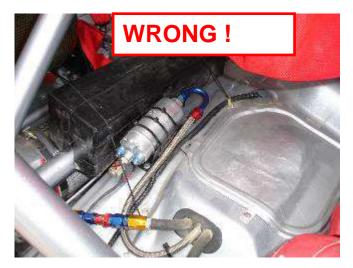

all be considered OK.





Extinguisher systems with a pressure gauge showing the above readings shall be considered NOT OK.



#### SAFETY FUEL TANK IS COMPULSORY FOR ALL CARS ENTERED IN RALLYS

#### WHAT LABELS ?

- On the surface of the bladder
- Permanently fixed self-destructive on removal
- Old labelling not valid after 31.12.2017 (unless 2y re-certification)
- New labelling with hologram from 01.01.2013

- FT3 and FT3.5
  - FIA label 84x34
  - FIA hologram **SILVER**





- FIA label 84x34
- FIA hologram <u>GOLD</u>







#### ■ WHAT LABELS for RE-CERTIFICATION ?

- Validity extension up to <u>2 years</u>
- Bladder must be sent back for inspection
- Only done by the original manufacturer

New label + New hologram to be fitted



or







#### **□ LABELLING MISTAKES**

















# **Article 253 from Appendix J:**

 Lines containing fuel or hydraulic fluid may pass through the cockpit, but without any connectors inside except on the front and rear bulkheads according to Drawings 253-59 and 253-60, and on the braking circuit and the clutch fluid circuit.

If brake fluid / clutch fluid tanks are fitted inside the cockpit, they must **be protected by a leakproof and flameproof cover**.

**WRONG!** 



#### Article 253-13:

The general circuit breaker must cut <u>all electrical circuits</u>, <u>battery</u>, <u>alternator or dynamo</u>, <u>lights</u>, <u>hooters</u>, <u>ignition</u>, <u>electrical controls</u>, <u>etc.</u>) and must also stop the engine.

. . .

As for the outside, the triggering system of the circuit breaker must compulsorily be situated at the low