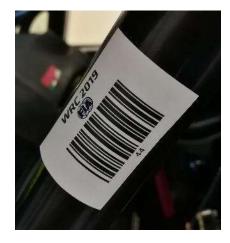

#### 12.3 NATIONAL/REGIONAL CARS

Voitures RGT / RGT cars

- 12.3.1 Cars homologated or approved by the ASN of the organising country will be permitted to take part in WRC events if stipulated in the supplementary regulations, without eligibility to score Championship points.
- 12.3.2 These cars must, however, comply with the safety requirements as stipulated in Appendix J, Art. 253 and with all other applicable provisions and procedures stipulated in the present Regulations (e.g. tyres, barcodes, fuel, restart regulations etc.).
- 12.3.3 Prior to the rally, the organiser will propose to the FIA a list of cars for approval.
- 12.3.4 Drivers entered in the national class shall always use a different entry form.