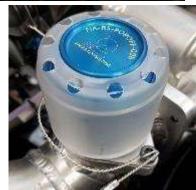

when bonnet is opened
- Must be possible to check the engine seals in Parc Ferme and or Technical Zone









- Check <u>dimensions</u> of the restrictor: diameter + depth from the blades
- Check that restrictor is <u>not moving</u>
- Check that <u>wire</u> is fitted as per Appendix J

#### **Turbo restrictor diameter sizes:**

WRC 2017 = 36mm

Other WRC = 33mm

Rally2 = 32mm

Rally2-kit = 33mm

Rally4 = 30mm

R3T = 29mm diam

R-GT cars = specified in FIA passport



#### For Rally2 cars- pop-off valve:

- check that pop-off valve is homologated (see technical list n°43)
- remove from the car
- check opening pressure (using FIA tool) & stroke
- FIA homologated insert must be fitted
- sealed / 2 bolts + link to intake manifold

Non homologated Pop-Off Valve





**Compulsory** insert













#### **Change of sealed parts after Pre-Rally Scrutineering:**

After pre-rally scrutineering, any change of sealed component (see below) <u>must be notified by</u> <u>the competitor</u> to the following e-mail: <u>wrc-technical@fia.com</u>. This notification must be received prior to the change of part.



- Any technical or equipment issue must be written on the each car scrutineering form
- Inform FIA Technical Staff of any problem
- Before to approve a car, link with FIA Technical Staff



- Only when a car is aproved: Organizers «approved sticker» may be affixed
- «approved sticker» must be affixed on the same location for each car



Thursday: 08h00 to 10h00

In Pre-Scrutineering area

All re-checks will be done on Thursday NO RE-CHECKS ON WEDNESDAY

Staff: Emanuele + Karmo