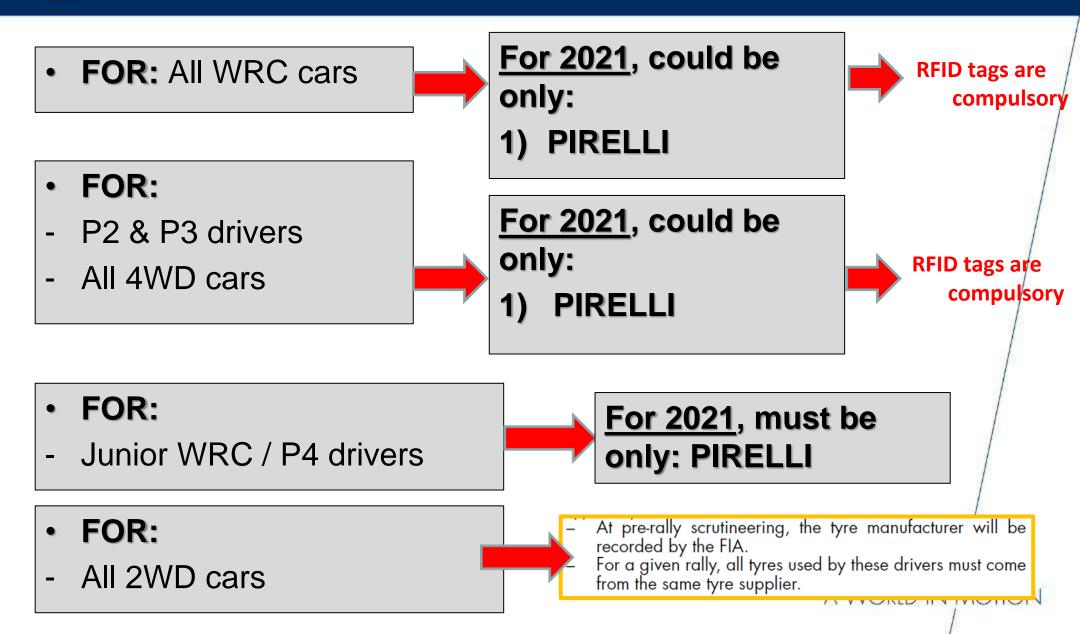

11   11   11   11 | FIA 00000001 |



**SCAN ONLY FIA BARCODE** 



### **TYRE MARKING PROCEDURE**

1) Car number on safety cage must be scanned with barcode reader:

WRC2017





Car N°001



2) RFID tag or barcode number must be scanned on tyre

| Туре               |                                 |  |  |  |  |
|--------------------|---------------------------------|--|--|--|--|
| - Single bercodes: | RATINISA BERMANA<br>MA MARKANIA |  |  |  |  |
| - Double barcodes: | ALTERNATION IN ALTERNATION      |  |  |  |  |



O CLEAN the part where the sticker will be fixed (maybe use "brake cleaner")

PUT the sticker at the center of the rim (NOT ON PLASTIC PROTECTION)



WRITE the car number on the sticker (please make sure that you 'll have enough permanent marker for the all Rally)







A WORLD IN MOTION



# Hand cutting or modification of the specified tread pattern is not permitted for GRAVEL &TARMAC

### **NOT ALLOWED**





Tread patterns for tarmac tyres must be homologated by FIA

<u>List of homologated tread patterns is available on the FIA Website</u>





- Make sure a tent is available in case of rain (for both tyre marking and tyre checking ...)!!!
- 2 lines must be available
- Light must be available
- Follow tyre marking schedule will be provided by FIA before the Rally



## Rally2 cars:

Article 261-801:

At least one spare wheel is compulsory.

Pay attention to COVID-19 restrictions!





- Check only 4 tyres fitted on car (NO SPARE)
- Make sure some <u>paper</u>
   <u>and water</u> will be available for cleaning bare codes on tyre



Sticker + RFID / B