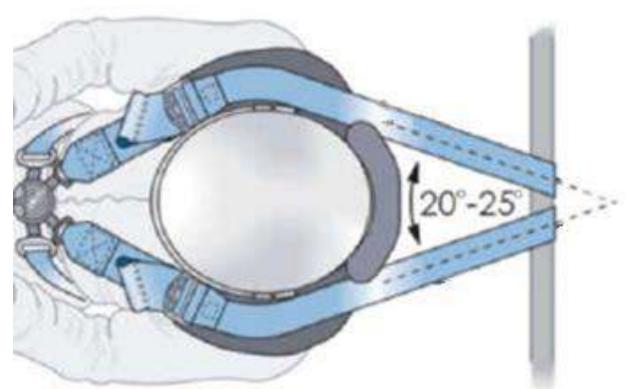

|                                      | <b>2021 -</b> CAF                                         | RSC | CRU       | TINEERING                         | SHEET           |        |
|--------------------------------------|-----------------------------------------------------------|-----|-----------|-----------------------------------|-----------------|--------|
| CAR NUMBER                           |                                                           |     |           | RALLY                             |                 |        |
| CAR MANUFACTURER                     | Į.                                                        |     |           |                                   | wec             | •      |
| CAR MODEL                            |                                                           |     |           | ĺ                                 | الحد            | •      |
| CLASS / Change of class (If applicab | Ne)                                                       |     |           |                                   | FIR WORLD RALLS |        |
| COCKPIT / ENGINE C                   | OMPARTMENT                                                | ОК  | NOT<br>OK | Number                            | Remarks         | Solved |
| FIA HOMOLOGATION FORM                | Original and complete                                     |     |           |                                   |                 |        |
| FIA PASSPORT                         | (Compulsory for<br>WRC, Raily2, R-GT)                     |     | Ш         |                                   |                 |        |
| EXTERNAL CIRCUIT BREAKER             | Test & sign (base 12cm)                                   |     |           |                                   |                 |        |
| SAFETY CAGE (homologated)            | Compliance with the homologation or<br>certificate        |     |           | Extension number or certificate 4 |                 |        |
| Extension or certificate             | Original and complete                                     |     |           |                                   |                 |        |
| Other                                | Modified or damaged<br>or improperly welded               |     |           |                                   |                 |        |
| SAFETY CAGE (Appendix J)             | (Current Art. 253-8<br>or Appendix J 253-8 2016)          |     |           |                                   |                 |        |
| SAFETY CAGE PADDING                  | Missing and/or not fitted properly (drawing 253-68)       |     |           |                                   |                 |        |
|                                      |                                                           | ок  | NOT<br>OK | Standard<br>Number 4              | Remarks         | Solved |
| SAFETY HARNESSES (TL 24, 57)         | (8853-2016 compulsory for<br>WRC, Rally2, R-GT)           |     |           |                                   |                 |        |
| Seat belts buckles and fixation      |                                                           |     |           |                                   |                 |        |
| SEAT BELT CUTTER                     | (2 minimum easily accessible)                             |     |           | Standard<br>Number 4              |                 |        |
| SEATS (TL 12, 40)                    | (8862-2009 compulsory for<br>WRC, Rully2,)                |     |           |                                   |                 |        |
| FIA foam VC (TL 58)                  | (Only for seat 8862-2009)                                 |     |           |                                   |                 |        |
| Cushions                             | (8855-1999 max 5 cm<br>8862-2009 see Appendix J)          |     |           |                                   |                 |        |
| In front of main rollbar             |                                                           |     |           |                                   |                 |        |
| SEAT SUPPORTS                        | Homologated or Appendix J<br>(modified, damaged, spacers) |     |           |                                   |                 |        |