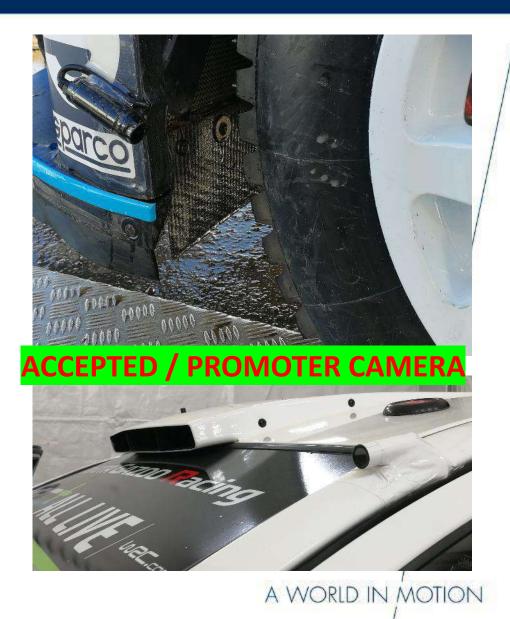

measuring at least 42 cm x 29.7 cm (A3).



Need to be checked at pre-event scrutineering and when competitors are applying for Re-Start





# **Sporting regulations**:

53.2.3 Red Triangle / Each competing car must carry a red reflective triangle

Need to be checked at pre-event scrutineering and when competitors are applying for Re-Start





#### **ARTICLE 252 from Appendix J**:

- Only the following accessories may be installed in the cockpit: spare wheels, tools, spare parts, safety equipment, communication equipment, ballast (if permitted), windscreen washer water container (Touring Cars (Group A).
- All spare parts and tools must be fixed either behind the driver's and/or co-driver's seats or underneath the driver's and/or co-driver's seats.



**WRONG!** 



# **Not allowed**







#### Appendix J Article 253-2 states (overall for every Championship):

#### Cameras in Rallies:

Should the competitor intend to use on-board cameras, their installation must comply with the following requirements:

- They must not protrude beyond the surface of the bodywork.
- In the cockpit, they (including their mountings) are forbidden between the vertical transverse plane through the rearmost point of the dashboard and the vertical transverse plane of the rearmost point of the driver/co-driver's seats.
- Mountings must only be done by screwing, metal screw clamp, express clamp, metal inserts (Forbidden: bonding, double-sided tape, adhesive material, suction devices, etc.).
- Mountings must be able to withstand a minimum deceleration of 25 g.
- It must be installed before the scru