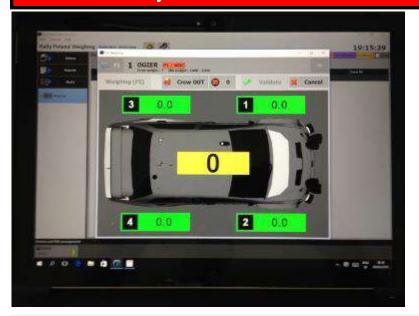

FIA passport number + chassis number etc ...
- For all cars: fill the FIA template
- For all cars: Need to check outside circuit breaker (must be activated by the

team)







### Could be:

- Technical zone
- Before remote refuel
- After end of SS

When using wireless scales => make sure pads + Tablette always fully charged!



- The number of spare wheels fitted in the car should be recorded
- If 2 spare wheels are fitted in the car and if the car is as close as 35 kg to its minimum weight, the second spare wheel should be removed (see Appendix J – Articles 255A, 254A, 254, 260 and 261)
- If underweight discovered, repeat measuring 3 times and record results, take signature to the non-conformity list



## Make sure you will have a tent in case of rain (for all weight checking ...)!!!



WHEN USING WIRELESS SCALES
(TABLETTE) => MAKE SURE
OPPOSING TEAM & CREWS ARE
NOT ABLE TO SEE WEIGHT PER
WHEEL

## First weight check during the rally:

- 1) Check with driver and with codriver
- Check without driver / without co driver / without both helmets / without both FHR

Be careful with width of the cars: WRC 2017 = 1875mm / older WRC & Rally2 = 1820mm





Team Observer (same person from shakedown / until the end of the rally / including Restart Service)

WRC Team Observer must have easy access to homologation forms (printed version or tablette)





### 56.3 LIMITATION ON NUMBER OF PERSONNEL

Cars entered by a Manufacturer for the purpose of scoring points in the WRC Championship for Manufacturers:

**56.3.1** In case 2 cars are entered in a rally for the purpose of scoring poin