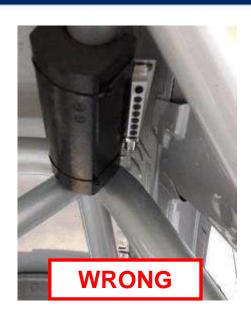

l circuit breaker must cut <u>all electrical circuits</u>, <u>battery</u>, <u>alternator or dynamo</u>, <u>lights</u>, <u>hooters</u>, <u>ignition</u>, <u>electrical controls</u>, <u>etc.</u>) and must also stop the engine.

. . .

As for the outside, the triggering system of the circuit breaker must compulsorily be situated at the lower part of the windscreen mountings for closed cars. It must be marked by a red spark in a white-edged blue triangle with a base of at least 12 cm. This outside triggering system only concerns closed cars.

#### **Application:**

 Compulsory fitting for all cars taking part in speed races on circuits, <u>in rallies</u> or hill-climbs.

The fitting is recommended for other competition

# MUST BE CHECKED AT PRE-EVENT SCRUTINEERING FOR ALL CARS





**WRONG** 



Inside the cockpit, the passage of the following elements between the **side members** of the bodyshell and the **safety cage** is forbidden:

- \* Electric cables
- \* Lines carrying fluids (except windscreen washer fluid)
- Lines of the extinguishing system



# Article 253-4: Steering

The column adjusting system must be locked and must be operated only with tools.

Need to be checked mainly on (former) R1 cars / R2 cars

# Steering column / Quick release



#### **Compulsory for:**

- 2017 WRC CARS
- WRC with extension number 300/01 WRC.
- Rally2 /Rally2-kit

It must consist of a flange concentric to the steering wheel axis, coloured yellow through anodisation or any other durable yellow coating, and installed on the steering column behind the steering wheel.

The release must be ope