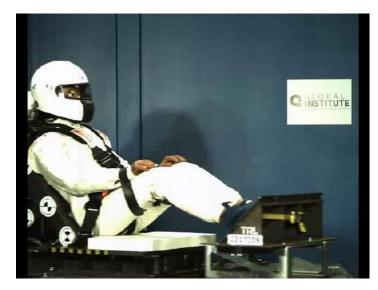

|       | Fu  |
|          | FHR           |              |               |       |     |
|          | Overall       |              |               |       |     |
|          | Balaclava     |              |               |       |     |
|          | Top underwear |              |               |       |     |
|          | Boots         |              |               |       |     |
|          | Socks         |              |               |       |     |
| CoDriver | Pants         |              |               |       |     |







# Article 3 «Frontal Head Restraint Device» of the Chapter III – «Driver's Equipment» to the ISC

- ➤ FIA-approved FHR Systems (<u>TL36</u> & <u>TL29</u>)
  - HANS® & HANS® Adjustable system

➤ Hybrid® & Hybrid Pro® system













No FHR



**HANS** 



Hybrid-Pro



### FIA Standard / validity date

#### **FIA label template**

8858-2002 (TL29) / TBD



In compliance with FIA standard 8858-2002

Manufacturer: Restraint Company Model: RCB-001



8858-2010 (TL29) / TBD

Compulsory as from 1.1.2013 (item manufactured)







After a severe accident (frontal or 45° angled with impact speed >50kph): FHR must be <u>carefully checked</u> and <u>discarded</u> if any of the following is observed:

Deformation or damage





Stretched tethers



Even if none of the above is observed the FHR tethers must be changed. Helmet shall also be checked.





ALL NOT ACCEPTABLE











- Article 1 «Helmets» of the Chapter III «Driver's Equipment» of the Appendix L to the ISC
- > FIA-recognised helmet standards recognised by FIA (TL25)

- >