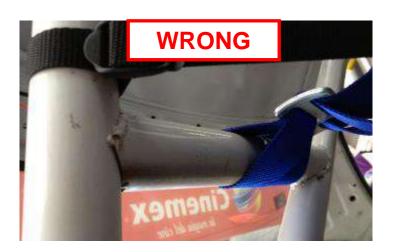

|                                      | <b>2021 -</b> CAF                                         | RSC | CRU       | TINEERING                         | SHEET           |        |
|--------------------------------------|-----------------------------------------------------------|-----|-----------|-----------------------------------|-----------------|--------|
| CAR NUMBER                           |                                                           |     |           | RALLY                             |                 |        |
| CAR MANUFACTURER                     | Į.                                                        |     |           |                                   | wec             | •      |
| CAR MODEL                            |                                                           |     |           | ĺ                                 | الحد            | •      |
| CLASS / Change of class (If applicab | Ne)                                                       |     |           |                                   | FIR WORLD RALLS |        |
| COCKPIT / ENGINE C                   | OMPARTMENT                                                | ОК  | NOT<br>OK | Number                            | Remarks         | Solved |
| FIA HOMOLOGATION FORM                | Original and complete                                     |     |           |                                   |                 |        |
| FIA PASSPORT                         | (Compulsory for<br>WRC, Raily2, R-GT)                     |     | Ш         |                                   |                 |        |
| EXTERNAL CIRCUIT BREAKER             | Test & sign (base 12cm)                                   |     |           |                                   |                 |        |
| SAFETY CAGE (homologated)            | Compliance with the homologation or<br>certificate        |     |           | Extension number or certificate 4 |                 |        |
| Extension or certificate             | Original and complete                                     |     |           |                                   |                 |        |
| Other                                | Modified or damaged<br>or improperly welded               |     |           |                                   |                 |        |
| SAFETY CAGE (Appendix J)             | (Current Art. 253-8<br>or Appendix J 253-8 2016)          |     |           |                                   |                 |        |
| SAFETY CAGE PADDING                  | Missing and/or not fitted properly (drawing 253-68)       |     |           |                                   |                 |        |
|                                      |                                                           | ок  | NOT<br>OK | Standard<br>Number 4              | Remarks         | Solved |
| SAFETY HARNESSES (TL 24, 57)         | (8853-2016 compulsory for<br>WRC, Rally2, R-GT)           |     |           |                                   |                 |        |
| Seat belts buckles and fixation      |                                                           |     |           |                                   |                 |        |
| SEAT BELT CUTTER                     | (2 minimum easily accessible)                             |     |           | Standard<br>Number 4              |                 |        |
| SEATS (TL 12, 40)                    | (8862-2009 compulsory for<br>WRC, Rully2,)                |     |           |                                   |                 |        |
| FIA foam VC (TL 58)                  | (Only for seat 8862-2009)                                 |     |           |                                   |                 |        |
| Cushions                             | (8855-1999 max 5 cm<br>8862-2009 see Appendix J)          |     |           |                                   |                 |        |
| In front of main rollbar             |                                                           |     |           |                                   |                 |        |
| SEAT SUPPORTS                        | Homologated or Appendix J<br>(modified, damaged, spacers) |     |           |                                   |                 |        |