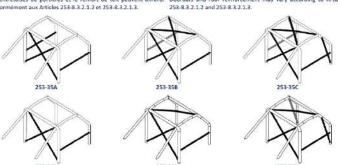

|                                      | <b>2021 -</b> CAF                                         | RSC | CRU       | TINEERING                         | SHEET           |        |
|--------------------------------------|-----------------------------------------------------------|-----|-----------|-----------------------------------|-----------------|--------|
| CAR NUMBER                           |                                                           |     |           | RALLY                             |                 |        |
| CAR MANUFACTURER                     | Į.                                                        |     |           |                                   | wec             | •      |
| CAR MODEL                            |                                                           |     |           | ĺ                                 | الحد            | •      |
| CLASS / Change of class (If applicab | Ne)                                                       |     |           |                                   | FIR WORLD RALLS |        |
| COCKPIT / ENGINE C                   | OMPARTMENT                                                | ОК  | NOT<br>OK | Number                            | Remarks         | Solved |
| FIA HOMOLOGATION FORM                | Original and complete                                     |     |           |                                   |                 |        |
| FIA PASSPORT                         | (Compulsory for<br>WRC, Raily2, R-GT)                     |     | Ш         |                                   |                 |        |
| EXTERNAL CIRCUIT BREAKER             | Test & sign (base 12cm)                                   |     |           |                                   |                 |        |
| SAFETY CAGE (homologated)            | Compliance with the homologation or<br>certificate        |     |           | Extension number or certificate 4 |                 |        |
| Extension or certificate             | Original and complete                                     |     |           |                                   |                 |        |
| Other                                | Modified or damaged<br>or improperly welded               |     |           |                                   |                 |        |
| SAFETY CAGE (Appendix J)             | (Current Art. 253-8<br>or Appendix J 253-8 2016)          |     |           |                                   |                 |        |
| SAFETY CAGE PADDING                  | Missing and/or not fitted properly (drawing 253-68)       |     |           |                                   |                 |        |
|                                      |                                                           | ок  | NOT<br>OK | Standard<br>Number 4              | Remarks         | Solved |
| SAFETY HARNESSES (TL 24, 57)         | (8853-2016 compulsory for<br>WRC, Rally2, R-GT)           |     |           |                                   |                 |        |
| Seat belts buckles and fixation      |                                                           |     |           |                                   |                 |        |
| SEAT BELT CUTTER                     | (2 minimum easily accessible)                             |     |           | Standard<br>Number 4              |                 |        |
| SEATS (TL 12, 40)                    | (8862-2009 compulsory for<br>WRC, Rully2,)                |     |           |                                   |                 |        |
| FIA foam VC (TL 58)                  | (Only for seat 8862-2009)                                 |     |           |                                   |                 |        |
| Cushions                             | (8855-1999 max 5 cm<br>8862-2009 see Appendix J)          |     |           |                                   |                 |        |
| In front of main rollbar             |                                                           |     |           |                                   |                 |        |
| SEAT SUPPORTS                        | Homologated or Appendix J<br>(modified, damaged, spacers) |     |           |                                   |                 |        |