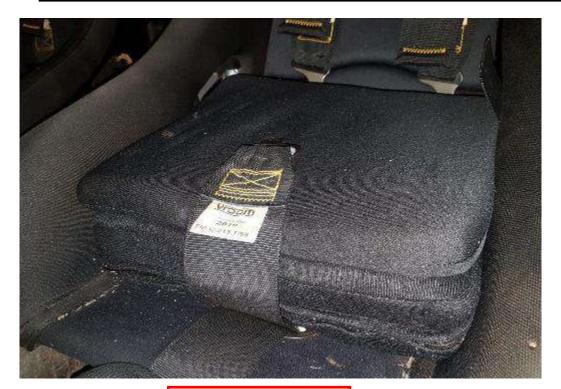

|                                      | <b>2021 -</b> CAF                                         | RSC | CRU       | TINEERING                         | SHEET           |        |
|--------------------------------------|-----------------------------------------------------------|-----|-----------|-----------------------------------|-----------------|--------|
| CAR NUMBER                           |                                                           |     |           | RALLY                             |                 |        |
| CAR MANUFACTURER                     | Į.                                                        |     |           |                                   | wec             | •      |
| CAR MODEL                            |                                                           |     |           | ĺ                                 | الحد            | •      |
| CLASS / Change of class (If applicab | Ne)                                                       |     |           |                                   | FIR WORLD RALLS |        |
| COCKPIT / ENGINE C                   | OMPARTMENT                                                | ОК  | NOT<br>OK | Number                            | Remarks         | Solved |
| FIA HOMOLOGATION FORM                | Original and complete                                     |     |           |                                   |                 |        |
| FIA PASSPORT                         | (Compulsory for<br>WRC, Raily2, R-GT)                     |     | Ш         |                                   |                 |        |
| EXTERNAL CIRCUIT BREAKER             | Test & sign (base 12cm)                                   |     |           |                                   |                 |        |
| SAFETY CAGE (homologated)            | Compliance with the homologation or<br>certificate        |     |           | Extension number or certificate 4 |                 |        |
| Extension or certificate             | Original and complete                                     |     |           |                                   |                 |        |
| Other                                | Modified or damaged<br>or improperly welded               |     |           |                                   |                 |        |
| SAFETY CAGE (Appendix J)             | (Current Art. 253-8<br>or Appendix J 253-8 2016)          |     |           |                                   |                 |        |
| SAFETY CAGE PADDING                  | Missing and/or not fitted properly (drawing 253-68)       |     |           |                                   |                 |        |
|                                      |                                                           | ок  | NOT<br>OK | Standard<br>Number 4              | Remarks         | Solved |
| SAFETY HARNESSES (TL 24, 57)         | (8853-2016 compulsory for<br>WRC, Rally2, R-GT)           |     |           |                                   |                 |        |
| Seat belts buckles and fixation      |                                                           |     |           |                                   |                 |        |
| SEAT BELT CUTTER                     | (2 minimum easily accessible)                             |     |           | Standard<br>Number 4              |                 |        |
| SEATS (TL 12, 40)                    | (8862-2009 compulsory for<br>WRC, Rully2,)                |     |           |                                   |                 |        |
| FIA foam VC (TL 58)                  | (Only for seat 8862-2009)                                 |     |           |                                   |                 |        |
| Cushions                             | (8855-1999 max 5 cm<br>8862-2009 see Appendix J)          |     |           |                                   |                 |        |
| In front of main rollbar             |                                                           |     |           |                                   |                 |        |
| SEAT SUPPORTS                        | Homologated or Appendix J<br>(modified, damaged, spacers) |     |           |                                   |                 |        |