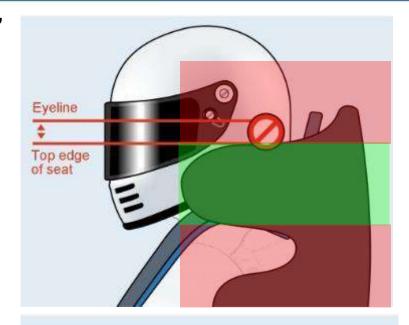

|                                      | <b>2021 -</b> CAF                                         | RSC | CRU       | TINEERING                         | SHEET           |        |
|--------------------------------------|-----------------------------------------------------------|-----|-----------|-----------------------------------|-----------------|--------|
| CAR NUMBER                           |                                                           |     |           | RALLY                             |                 |        |
| CAR MANUFACTURER                     | Į.                                                        |     |           |                                   | wec             | •      |
| CAR MODEL                            |                                                           |     |           | ĺ                                 | الحد            | •      |
| CLASS / Change of class (If applicab | Ne)                                                       |     |           |                                   | FIR WORLD RALLS |        |
| COCKPIT / ENGINE C                   | OMPARTMENT                                                | ОК  | NOT<br>OK | Number                            | Remarks         | Solved |
| FIA HOMOLOGATION FORM                | Original and complete                                     |     |           |                                   |                 |        |
| FIA PASSPORT                         | (Compulsory for<br>WRC, Raily2, R-GT)                     |     | Ш         |                                   |                 |        |
| EXTERNAL CIRCUIT BREAKER             | Test & sign (base 12cm)                                   |     |           |                                   |                 |        |
| SAFETY CAGE (homologated)            | Compliance with the homologation or<br>certificate        |     |           | Extension number or certificate 4 |                 |        |
| Extension or certificate             | Original and complete                                     |     |           |                                   |                 |        |
| Other                                | Modified or damaged<br>or improperly welded               |     |           |                                   |                 |        |
| SAFETY CAGE (Appendix J)             | (Current Art. 253-8<br>or Appendix J 253-8 2016)          |     |           |                                   |                 |        |
| SAFETY CAGE PADDING                  | Missing and/or not fitted properly (drawing 253-68)       |     |           |                                   |                 |        |
|                                      |                                                           | ок  | NOT<br>OK | Standard<br>Number 4              | Remarks         | Solved |
| SAFETY HARNESSES (TL 24, 57)         | (8853-2016 compulsory for<br>WRC, Rally2, R-GT)           |     |           |                                   |                 |        |
| Seat belts buckles and fixation      |                                                           |     |           |                                   |                 |        |
| SEAT BELT CUTTER                     | (2 minimum easily accessible)                             |     |           | Standard<br>Number 4              |                 |        |
| SEATS (TL 12, 40)                    | (8862-2009 compulsory for<br>WRC, Rully2,)                |     |           |                                   |                 |        |
| FIA foam VC (TL 58)                  | (Only for seat 8862-2009)                                 |     |           |                                   |                 |        |
| Cushions                             | (8855-1999 max 5 cm<br>8862-2009 see Appendix J)          |     |           |                                   |                 |        |
| In front of main rollbar             |                                                           |     |           |                                   |                 |        |
| SEAT SUPPORTS                        | Homologated or Appendix J<br>(modified, damaged, spacers) |     |           |                                   |                 |        |