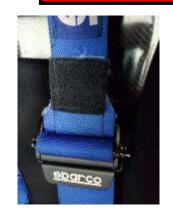

|                                      | <b>2021 -</b> CAF                                         | RSC | CRU       | TINEERING                         | SHEET           |        |
|--------------------------------------|-----------------------------------------------------------|-----|-----------|-----------------------------------|-----------------|--------|
| CAR NUMBER                           |                                                           |     |           | RALLY                             |                 |        |
| CAR MANUFACTURER                     | Į.                                                        |     |           |                                   | wec             | •      |
| CAR MODEL                            |                                                           |     |           | ĺ                                 | الحد            | •      |
| CLASS / Change of class (If applicab | Ne)                                                       |     |           |                                   | FIR WORLD RALLS |        |
| COCKPIT / ENGINE C                   | OMPARTMENT                                                | ОК  | NOT<br>OK | Number                            | Remarks         | Solved |
| FIA HOMOLOGATION FORM                | Original and complete                                     |     |           |                                   |                 |        |
| FIA PASSPORT                         | (Compulsory for<br>WRC, Raily2, R-GT)                     |     | Ш         |                                   |                 |        |
| EXTERNAL CIRCUIT BREAKER             | Test & sign (base 12cm)                                   |     |           |                                   |                 |        |
| SAFETY CAGE (homologated)            | Compliance with the homologation or<br>certificate        |     |           | Extension number or certificate 4 |                 |        |
| Extension or certificate             | Original and complete                                     |     |           |                                   |                 |        |
| Other                                | Modified or damaged<br>or improperly welded               |     |           |                                   |                 |        |
| SAFETY CAGE (Appendix J)             | (Current Art. 253-8<br>or Appendix J 253-8 2016)          |     |           |                                   |                 |        |
| SAFETY CAGE PADDING                  | Missing and/or not fitted properly (drawing 253-68)       |     |           |                                   |                 |        |
|                                      |                                                           | ок  | NOT<br>OK | Standard<br>Number 4              | Remarks         | Solved |
| SAFETY HARNESSES (TL 24, 57)         | (8853-2016 compulsory for<br>WRC, Rally2, R-GT)           |     |           |                                   |                 |        |
| Seat belts buckles and fixation      |                                                           |     |           |                                   |                 |        |
| SEAT BELT CUTTER                     | (2 minimum easily accessible)                             |     |           | Standard<br>Number 4              |                 |        |
| SEATS (TL 12, 40)                    | (8862-2009 compulsory for<br>WRC, Rully2,)                |     |           |                                   |                 |        |
| FIA foam VC (TL 58)                  | (Only for seat 8862-2009)                                 |     |           |                                   |                 |        |
| Cushions                             | (8855-1999 max 5 cm<br>8862-2009 see Appendix J)          |     |           |                                   |                 |        |
| In front of main rollbar             |                                                           |     |           |                                   |                 |        |
| SEAT SUPPORTS                        | Homologated or Appendix J<br>(modified, damaged, spacers) |     |           |                                   |                 |        |