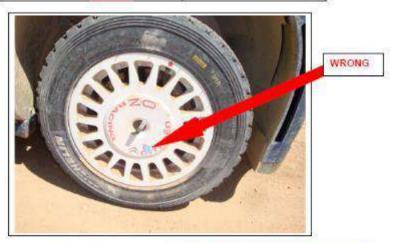

------|
| Single barcodes: | FIA                                   | 00000001     |
| Double barcodes: | 93   11   11   11   11   11   11   11 | FIA 00000001 |



**SCAN ONLY FIA BARCODE** 



### **TYRE MARKING PROCEDURE**

1) Car number on safety cage must be scanned with barcode reader:

WRC2017





Car N°001



2) RFID tag or barcode number must be scanned on tyre

| Туре               |                                 |  |  |  |  |
|--------------------|---------------------------------|--|--|--|--|
| - Single bercodes: | RATINISA BERMANA<br>MA MARKANIA |  |  |  |  |
| - Double barcodes: | ALTERNATION IN ALTERNATION      |  |  |  |  |



O CLEAN the part where the sticker will be fixed (maybe use "brake cleaner")

PUT the sticker at the center of the rim (NOT ON PLASTIC PROTECTION)



WRITE the car number on the sticker (please make sure that you 'll have enough permanent marker for the all Rally)







A WORLD IN MOTION



# Hand cutting or modification of the specified tread pattern is not permitted for GRAVEL &TARMAC

### **NOT ALLOWED**





Tread patterns for tarmac tyres must be homologated by FIA

<u>List of homologated tread patterns is available on the FIA Website</u>





- Make sure a tent is available in case of rain (for both tyre marking and tyre checking ...)!!!
- 2 lines must be available
- Light must be available
- Follow tyre marking schedule will be provided by FIA before the Rally



## Rally2 cars:

Article 261-801:

At least one spare wheel is compulsory.

Pay attention to COVID-19 restrictions!





- Check only 4 tyres fitted on car (NO SPARE)