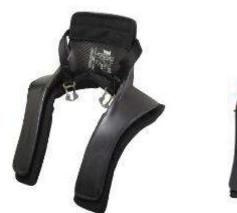

### PRESENTATION FORM

- Presented overview of the product (helmet, harness, extinguisher, etc.)
- Presented mandatory parts of the equipment

- Presented options, which are approved
- Shown label examples
- Detailed photos of the products, when necessary