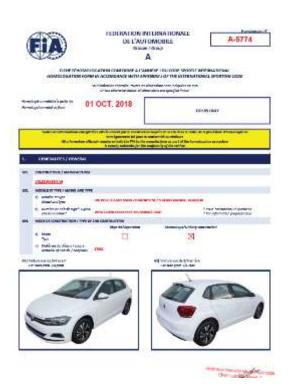

|                                      | <b>2021 -</b> CAF                                         | RSC | CRU       | TINEERING                         | SHEET           |        |
|--------------------------------------|-----------------------------------------------------------|-----|-----------|-----------------------------------|-----------------|--------|
| CAR NUMBER                           |                                                           |     |           | RALLY                             |                 |        |
| CAR MANUFACTURER                     | Į.                                                        |     |           |                                   | wec             | •      |
| CAR MODEL                            |                                                           |     |           | ĺ                                 | الحد            | •      |
| CLASS / Change of class (If applicab | Ne)                                                       |     |           |                                   | FIR WORLD RALLS |        |
| COCKPIT / ENGINE C                   | OMPARTMENT                                                | ОК  | NOT<br>OK | Number                            | Remarks         | Solved |
| FIA HOMOLOGATION FORM                | Original and complete                                     |     |           |                                   |                 |        |
| FIA PASSPORT                         | (Compulsory for<br>WRC, Raily2, R-GT)                     |     | Ш         |                                   |                 |        |
| EXTERNAL CIRCUIT BREAKER             | Test & sign (base 12cm)                                   |     |           |                                   |                 |        |
| SAFETY CAGE (homologated)            | Compliance with the homologation or<br>certificate        |     |           | Extension number or certificate 4 |                 |        |
| Extension or certificate             | Original and complete                                     |     |           |                                   |                 |        |
| Other                                | Modified or damaged<br>or improperly welded               |     |           |                                   |                 |        |
| SAFETY CAGE (Appendix J)             | (Current Art. 253-8<br>or Appendix J 253-8 2016)          |     |           |                                   |                 |        |
| SAFETY CAGE PADDING                  | Missing and/or not fitted properly (drawing 253-68)       |     |           |                                   |                 |        |
|                                      |                                                           | ок  | NOT<br>OK | Standard<br>Number 4              | Remarks         | Solved |
| SAFETY HARNESSES (TL 24, 57)         | (8853-2016 compulsory for<br>WRC, Rally2, R-GT)           |     |           |                                   |                 |        |
| Seat belts buckles and fixation      |                                                           |     |           |                                   |                 |        |
| SEAT BELT CUTTER                     | (2 minimum easily accessible)                             |     |           | Standard<br>Number 4              |                 |        |
| SEATS (TL 12, 40)                    | (8862-2009 compulsory for<br>WRC, Rully2,)                |     |           |                                   |                 |        |
| FIA foam VC (TL 58)                  | (Only for seat 8862-2009)                                 |     |           |                                   |                 |        |
| Cushions                             | (8855-1999 max 5 cm<br>8862-2009 see Appendix J)          |     |           |                                   |                 |        |
| In front of main rollbar             |                                                           |     |           |                                   |                 |        |
| SEAT SUPPORTS                        | Homologated or Appendix J<br>(modified, damaged, spacers) |     |           |                                   |                 |        |