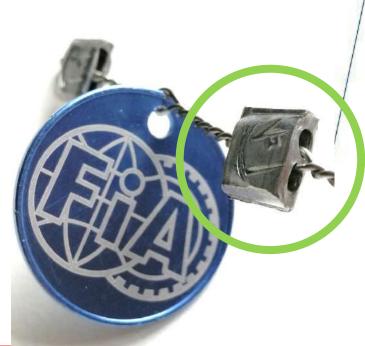

where they shall overlap by at least 8 cm. The upper and lower underwear shall overlap by a minimum of 7 cm around the waist of the driver ...

However, the use of synthetic, non-flameproof materials in contact with the driver's skin is not authorised.







Engine block sealing: All competitors

Turbocompressor: All cars fitted with Turbocompressor: 1 turbo fitted on car + 1 Spare

FIA Pop-off valve + INSERT: for Rally2 cars ONLY / must be checked and sealed

Transmission: All FIA Priority Drivers

1 set of fitted on car + 1 spare set











- 1 aluminium seal / <u>maximum 20mm</u> from the studs or screw
- Aluminium seal must be correctly directed!
- 1 FIA Plate with unique number
- 1 aluminium seal
- Use ONLY FIA sealing pliers
- It must be impossible to open the sealed part













- Engine block seal must be visible when bonnet is opened
- Must be possible to check the engine seals in Parc Ferme and or Technical Zone









- Check <u>dimensions</u> of the restrictor: diameter + depth from the blades
- Check that restrictor is <u>not moving</u>
- Check that <u>wire</u> is fitted as per Appendix J

#### **Turbo restrictor diameter sizes:**

WRC 2017 = 36mm

Other WRC = 33mm

Rally2 = 32mm

Rally2-kit = 33mm

Rally4 = 30mm

R3T = 29mm diam

R-GT cars = specified in FIA passport



#### For Rally2 cars- pop-off valve:

- check that pop-off valve is homologated (see technical list n°43)
- remove from the car
- check opening pressure (using FIA tool) & stroke
- FIA homologated insert must be fitted
- sealed / 2 bolts + link to intake manifold

Non homologated P