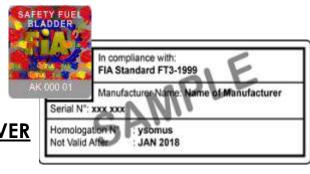

fluctuates according to the temperature. Therefore, it is important to read the pressure gauge carefully. The following images cover all the cases that scrutineers may come across and provide clear guidance on how to interpret the readings.







Extinguisher systems with a pressure gauge showing the above readings shall be considered OK.





Extinguisher systems with a pressure gauge showing the above readings shall be considered NOT OK.



#### SAFETY FUEL TANK IS COMPULSORY FOR ALL CARS ENTERED IN RALLYS

#### WHAT LABELS ?

- On the surface of the bladder
- Permanently fixed self-destructive on removal
- Old labelling not valid after 31.12.2017 (unless 2y re-certification)
- New labelling with hologram from 01.01.2013

- FT3 and FT3.5
  - FIA label 84x34
  - FIA hologram **SILVER**





- FIA label 84x34
- FIA hologram <u>GOLD</u>







#### ■ WHAT LABELS for RE-CERTIFICATION ?

- Validity extension up to <u>2 years</u>
- Bladder must be sent back for inspection
- Only done by the original manufacturer

New label + New hologram to be fitted



or







#### **□ LABELLING MISTAKES**

















# **Article 253 from Appendix J:**

 Lines containing fuel or hydraulic fluid may pass through the cockpit, but without any connectors inside except on the front and rear bulkheads according to Drawings 253-59 and 253-60, and on the braking circuit and the clutch fluid circuit.

If brake fluid / clutch fluid tanks are fitted inside the cockpit, they must **be protected by a leakproof and flameproof cover**.

**WRONG!** 



#### Article 253-13:

The general circuit breaker