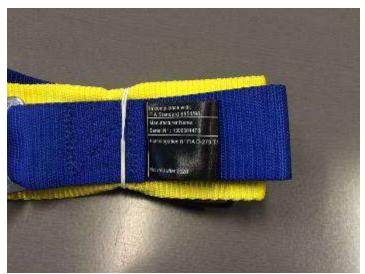

### PRESENTATION FORM

- Presented overview of the product (helmet, harness, extinguisher, etc.)
- Presented mandatory parts of the equipment

- Presented options, which are approved
- Shown label examples
- Detailed photos of the products, when necessary