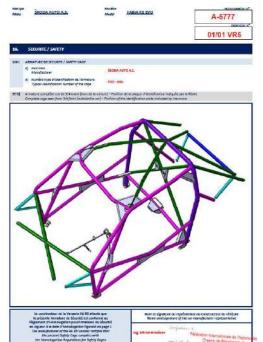

|                                      | <b>2021 -</b> CAF                                         | RSC | CRU       | TINEERING                         | SHEET           |        |
|--------------------------------------|-----------------------------------------------------------|-----|-----------|-----------------------------------|-----------------|--------|
| CAR NUMBER                           |                                                           |     |           | RALLY                             |                 |        |
| CAR MANUFACTURER                     | Į.                                                        |     |           |                                   | wec             | •      |
| CAR MODEL                            |                                                           |     |           | ĺ                                 | الحد            | •      |
| CLASS / Change of class (If applicab | Ne)                                                       |     |           |                                   | FIR WORLD RALLS |        |
| COCKPIT / ENGINE C                   | OMPARTMENT                                                | ОК  | NOT<br>OK | Number                            | Remarks         | Solved |
| FIA HOMOLOGATION FORM                | Original and complete                                     |     |           |                                   |                 |        |
| FIA PASSPORT                         | (Compulsory for<br>WRC, Raily2, R-GT)                     |     | Ш         |                                   |                 |        |
| EXTERNAL CIRCUIT BREAKER             | Test & sign (base 12cm)                                   |     |           |                                   |                 |        |
| SAFETY CAGE (homologated)            | Compliance with the homologation or<br>certificate        |     |           | Extension number or certificate 4 |                 |        |
| Extension or certificate             | Original and complete                                     |     |           |                                   |                 |        |
| Other                                | Modified or damaged<br>or improperly welded               |     |           |                                   |                 |        |
| SAFETY CAGE (Appendix J)             | (Current Art. 253-8<br>or Appendix J 253-8 2016)          |     |           |                                   |                 |        |
| SAFETY CAGE PADDING                  | Missing and/or not fitted properly (drawing 253-68)       |     |           |                                   |                 |        |
|                                      |                                                           | ок  | NOT<br>OK | Standard<br>Number 4              | Remarks         | Solved |
| SAFETY HARNESSES (TL 24, 57)         | (8853-2016 compulsory for<br>WRC, Rally2, R-GT)           |     |           |                                   |                 |        |
| Seat belts buckles and fixation      |                                                           |     |           |                                   |                 |        |
| SEAT BELT CUTTER                     | (2 minimum easily accessible)                             |     |           | Standard<br>Number 4              |                 |        |
| SEATS (TL 12, 40)                    | (8862-2009 compulsory for<br>WRC, Rully2,)                |     |           |                                   |                 |        |
| FIA foam VC (TL 58)                  | (Only for seat 8862-2009)                                 |     |           |                                   |                 |        |
| Cushions                             | (8855-1999 max 5 cm<br>8862-2009 see Appendix J)          |     |           |                                   |                 |        |
| In front of main rollbar             |                                                           |     |           |                                   |                 |        |
| SEAT SUPPORTS                        | Homologated or Appendix J<br>(modified, damaged, spacers) |     |           |                                   |                 |        |