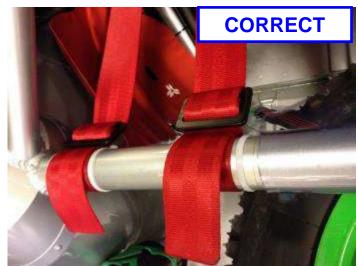

he following conditions:

- The transverse reinforcement must be a tube measuring at least 38 mm x 2.5 mm or 40 mm x 2 mm, made from cold drawn seamless carbon steel, with a minimum tensile strength of 350 N/mm2
- The height of this reinforcement must be such that the shoulder straps, towards the rear, are directed downward with an angle of between 10° and 45° to the horizontal from the rim of the backrest, an angle of 10° being recommended
- The straps may be attached by looping or by screws, but in the latter case an insert must be welded for each mounting point (see Drawing 253-67 for the dimensions).







## Shoulder belts MUST be **convergent**

=> enable FHR to work and protect efficiently

# If <u>divergent</u> => FHR may not protect the neck





# Attachment – 3-bar adjuster











### 2 Seat Belts cutters are compulsory



For rallies, <u>two belt cutters</u> must be carried on board at all times. They must be easily accessible for the driver and co-driver when seated with their harnesses fastened.











Missing the FIA hologram
Wrong homologation label position



# Original harness



#### Fake harness





#### Must be:

- 1- Standard production part
- 2- VO homologated parts (see FIA homologation form of the car)
- 3- Built as per article 253 from Appendix J











On anchorage points for fixing seats in conformity with Drawing 253-65B.

All components must be steel, except counter plates in case of chassis made in light alloy material (cf. Art. 253-16.5).

For shell/chassis made of steel, the bolts may be replaced by welding the end plate on th