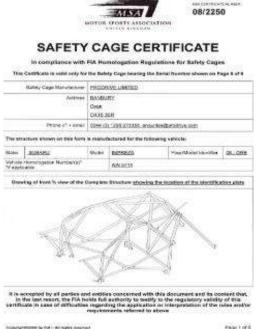

|                                      | <b>2021 -</b> CAF                                         | RSC | CRU       | TINEERING                         | SHEET           |        |
|--------------------------------------|-----------------------------------------------------------|-----|-----------|-----------------------------------|-----------------|--------|
| CAR NUMBER                           |                                                           |     |           | RALLY                             |                 |        |
| CAR MANUFACTURER                     | Į.                                                        |     |           |                                   | wec             | •      |
| CAR MODEL                            |                                                           |     |           | ĺ                                 | الحد            | •      |
| CLASS / Change of class (If applicab | Ne)                                                       |     |           |                                   | FIR WORLD RALLS |        |
| COCKPIT / ENGINE C                   | OMPARTMENT                                                | ОК  | NOT<br>OK | Number                            | Remarks         | Solved |
| FIA HOMOLOGATION FORM                | Original and complete                                     |     |           |                                   |                 |        |
| FIA PASSPORT                         | (Compulsory for<br>WRC, Raily2, R-GT)                     |     | Ш         |                                   |                 |        |
| EXTERNAL CIRCUIT BREAKER             | Test & sign (base 12cm)                                   |     |           |                                   |                 |        |
| SAFETY CAGE (homologated)            | Compliance with the homologation or<br>certificate        |     |           | Extension number or certificate 4 |                 |        |
| Extension or certificate             | Original and complete                                     |     |           |                                   |                 |        |
| Other                                | Modified or damaged<br>or improperly welded               |     |           |                                   |                 |        |
| SAFETY CAGE (Appendix J)             | (Current Art. 253-8<br>or Appendix J 253-8 2016)          |     |           |                                   |                 |        |
| SAFETY CAGE PADDING                  | Missing and/or not fitted properly (drawing 253-68)       |     |           |                                   |                 |        |
|                                      |                                                           | ок  | NOT<br>OK | Standard<br>Number 4              | Remarks         | Solved |
| SAFETY HARNESSES (TL 24, 57)         | (8853-2016 compulsory for<br>WRC, Rally2, R-GT)           |     |           |                                   |                 |        |
| Seat belts buckles and fixation      |                                                           |     |           |                                   |                 |        |
| SEAT BELT CUTTER                     | (2 minimum easily accessible)                             |     |           | Standard<br>Number 4              |                 |        |
| SEATS (TL 12, 40)                    | (8862-2009 compulsory for<br>WRC, Rully2,)                |     |           |                                   |                 |        |
| FIA foam VC (TL 58)                  | (Only for seat 8862-2009)                                 |     |           |                                   |                 |        |
| Cushions                             | (8855-1999 max 5 cm<br>8862-2009 see Appendix J)          |     |           |                                   |                 |        |
| In front of main rollbar             |                                                           |     |           |                                   |                 |        |
| SEAT SUPPORTS                        | Homologated or Appendix J<br>(modified, damaged, spacers) |     |           |                                   |                 |        |