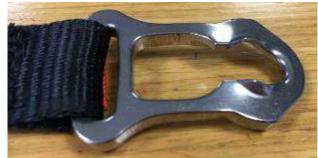

| Pants         |              |               |       |     |







# Article 3 «Frontal Head Restraint Device» of the Chapter III – «Driver's Equipment» to the ISC

- ➤ FIA-approved FHR Systems (<u>TL36</u> & <u>TL29</u>)
  - HANS® & HANS® Adjustable system

➤ Hybrid® & Hybrid Pro® system













No FHR



**HANS** 



Hybrid-Pro



### FIA Standard / validity date

#### **FIA label template**

8858-2002 (TL29) / TBD



In compliance with FIA standard 8858-2002

Manufacturer: Restraint Company Model: RCB-001



8858-2010 (TL29) / TBD

Compulsory as from 1.1.2013 (item manufactured)







After a severe accident (frontal or 45° angled with impact speed >50kph): FHR must be <u>carefully checked</u> and <u>discarded</u> if any of the following is observed:

Deformation or damage





Stretched tethers



Even if none of the above is observed the FHR tethers must be changed. Helmet shall also be checked.





ALL NOT ACCEPTABLE











- Article 1 «Helmets» of the Chapter III «Driver's Equipment» of the Appendix L to the ISC
- > FIA-recognised helmet standards recognised by FIA (TL25)

- > FIA helmet standards to be used together with FHR systems:
  - FIA standard 8858-2002 & 8858-2010 (<u>TL41</u>)+Snell SA2010 or SAH2010
  - FIA standard 8859-2015 (<u>TL49</u>)
  - FIA standard 8860-2004 & 8860-2010 (TL33)
  - > FIA standard 8860-2018 & 8860-2018-ABP (<u>TL69</u>) (compulsory for P1 drivers since 01/01/2019)

The conditions of use are important: no cameras attached or accessories not approved, no modifications. Decoration according to the recommendation of the ma