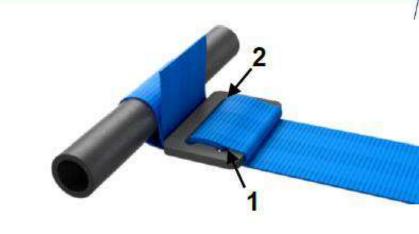

following conditions:

- The transverse reinforcement must be a tube measuring at least 38 mm x 2.5 mm or 40 mm x 2 mm, made from cold drawn seamless carbon steel, with a minimum tensile strength of 350 N/mm2
- The height of this reinforcement must be such that the shoulder straps, towards the rear, are directed downward with an angle of between 10° and 45° to the horizontal from the rim of the backrest, an angle of 10° being recommended
- The straps may be attached by looping or by screws, but in the latter case an insert must be welded for each mounting point (see Drawing 253-67 for the dimensions).







## Shoulder belts MUST be **convergent**

=> enable FHR to work and protect efficiently

# If <u>divergent</u> => FHR may not protect the neck





# Attachment – 3-bar adjuster











### 2 Seat Belts cutters are compulsory



For rallies, <u>two belt cutters</u> must be carried on board at all times. They must be easily accessible for the driver and co-driver when seated with their harnesses fastened.











Missing the FIA hologram
Wrong homologation label position



# Original harness



#### Fake harness





#### Must be:

- 1- Standard production part
- 2- VO homologated parts (see FIA homologation form of the car)
- 3- Built as per article 253 from Appendix J











On anchorage points for fixing seats in conformity with Drawing 253-65B.

All components must be steel, except counter plates in case of chassis made in light alloy material (cf. Art. 253-16.5).

For shell/chassis made of steel, the bolts may be replaced by welding the end plate on the