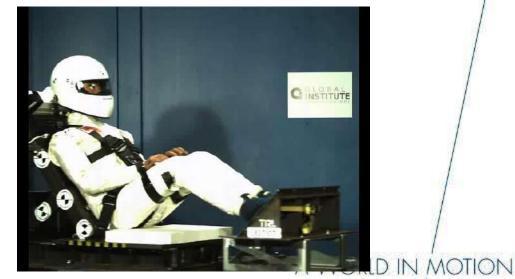

#### PRE-RALLY SCRUTINEERING / CHECKING FORM

- Please fill-up all rows
- Please write the standard number, if applicable
- Please sign the form and mark if car approved or not
- Form has to be signed also by team representitive

|                                      | <b>2021 -</b> CAF                                         | RSC | CRU       | TINEERING                         | SHEET           |        |
|--------------------------------------|-----------------------------------------------------------|-----|-----------|-----------------------------------|-----------------|--------|
| CAR NUMBER                           |                                                           |     |           | RALLY                             |                 |        |
| CAR MANUFACTURER                     | Į.                                                        |     |           |                                   | wec             | •      |
| CAR MODEL                            |                                                           |     |           | ĺ                                 | الحد            | •      |
| CLASS / Change of class (If applicab | Ne)                                                       |     |           |                                   | FIR WORLD RALLS |        |
| COCKPIT / ENGINE C                   | OMPARTMENT                                                | ОК  | NOT<br>OK | Number                            | Remarks         | Solved |
| FIA HOMOLOGATION FORM                | Original and complete                                     |     |           |                                   |                 |        |
| FIA PASSPORT                         | (Compulsory for<br>WRC, Raily2, R-GT)                     |     | Ш         |                                   |                 |        |
| EXTERNAL CIRCUIT BREAKER             | Test & sign (base 12cm)                                   |     |           |                                   |                 |        |
| SAFETY CAGE (homologated)            | Compliance with the homologation or<br>certificate        |     |           | Extension number or certificate 4 |                 |        |
| Extension or certificate             | Original and complete                                     |     |           |                                   |                 |        |
| Other                                | Modified or damaged<br>or improperly welded               |     |           |                                   |                 |        |
| SAFETY CAGE (Appendix J)             | (Current Art. 253-8<br>or Appendix J 253-8 2016)          |     |           |                                   |                 |        |
| SAFETY CAGE PADDING                  | Missing and/or not fitted properly (drawing 253-68)       |     |           |                                   |                 |        |
|                                      |                                                           | ок  | NOT<br>OK | Standard<br>Number 4              | Remarks         | Solved |
| SAFETY HARNESSES (TL 24, 57)         | (8853-2016 compulsory for<br>WRC, Rally2, R-GT)           |     |           |                                   |                 |        |
| Seat belts buckles and fixation      |                                                           |     |           |                                   |                 |        |
| SEAT BELT CUTTER                     | (2 minimum easily accessible)                             |     |           | Standard<br>Number 4              |                 |        |
| SEATS (TL 12, 40)                    | (8862-2009 compulsory for<br>WRC, Rully2,)                |     |           |                                   |                 |        |
| FIA foam VC (TL 58)                  | (Only for seat 8862-2009)                                 |     |           |                                   |                 |        |
| Cushions                             | (8855-1999 max 5 cm<br>8862-2009 see Appendix J)          |     |           |                                   |                 |        |
| In front of main rollbar             |                                                           |     |           |                                   |                 |        |
| SEAT SUPPORTS                        | Homologated or Appendix J<br>(modified, damaged, spacers) |     |           |                                   |                 |        |