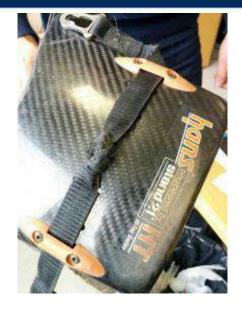

er III – «Driver's Equipment» to the ISC

- ➤ FIA-approved FHR Systems (<u>TL36</u> & <u>TL29</u>)
  - HANS® & HANS® Adjustable system

➤ Hybrid® & Hybrid Pro® system













No FHR



**HANS** 



Hybrid-Pro



### FIA Standard / validity date

#### **FIA label template**

8858-2002 (TL29) / TBD



In compliance with FIA standard 8858-2002

Manufacturer: Restraint Company Model: RCB-001



8858-2010 (TL29) / TBD

Compulsory as from 1.1.2013 (item manufactured)







After a severe accident (frontal or 45° angled with impact speed >50kph): FHR must be <u>carefully checked</u> and <u>discarded</u> if any of the following is observed:

Deformation or damage





Stretched tethers



Even if none of the above is observed the FHR tethers must be changed. Helmet shall also be checked.





ALL NOT ACCEPTABLE











- Article 1 «Helmets» of the Chapter III «Driver's Equipment» of the Appendix L to the ISC
- > FIA-recognised helmet standards recognised by FIA (TL25)

- > FIA helmet standards to be used together with FHR systems:
  - FIA standard 8858-2002 & 8858-2010 (<u>TL41</u>)+Snell SA2010 or SAH2010
  - FIA standard 8859-2015 (<u>TL49</u>)
  - FIA standard 8860-2004 & 8860-2010 (TL33)
  - > FIA standard 8860-2018 & 8860-2018-ABP (<u>TL69</u>) (compulsory for P1 drivers since 01/01/2019)

The conditions of use are important: no cameras attached or accessories not approved, no modifications. Decoration according to the recommendation of the manufacturer A WORLD IN MOTION



#### ■ WHAT LABELS ?

- **8858-2002** 
  - TL n°41
  - Validity date = SNELL validity
  - Both