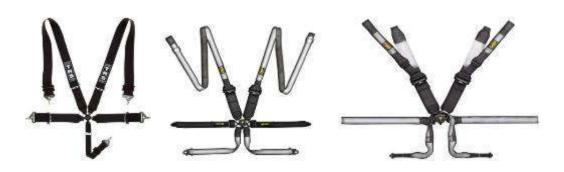

- Which products?
  - > 8859-2015 Premium Helmets
  - ➤ 8853-2016 Safety harnesses
  - ➤ 8865-2015 Extinguishers
  - > 8862-2013 Racing nets
  - > 8860-2018 Helmets
  - ➤ 8856-2018 Protective clothing

### PRESENTATION FORM

- Presented overview of the product (helmet, harness, extinguisher, etc.)
- Presented mandatory parts of the equipment

- Presented options, which are approved
- Shown label examples
- Detailed photos of the products, when necessary