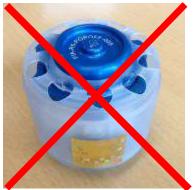

le when bonnet is opened
- Must be possible to check the engine seals in Parc Ferme and or Technical Zone









- Check <u>dimensions</u> of the restrictor: diameter + depth from the blades
- Check that restrictor is <u>not moving</u>
- Check that <u>wire</u> is fitted as per Appendix J

#### **Turbo restrictor diameter sizes:**

WRC 2017 = 36mm

Other WRC = 33mm

Rally2 = 32mm

Rally2-kit = 33mm

Rally4 = 30mm

R3T = 29mm diam

R-GT cars = specified in FIA passport



#### For Rally2 cars- pop-off valve:

- check that pop-off valve is homologated (see technical list n°43)
- remove from the car
- check opening pressure (using FIA tool) & stroke
- FIA homologated insert must be fitted
- sealed / 2 bolts + link to intake manifold

Non homologated Pop-Off Valve





**Compulsory** insert













#### **Change of sealed parts after Pre-Rally Scrutineering:**

After pre-rally scrutineering, any change of sealed component (see below) <u>must be notified by</u> <u>the competitor</u> to the following e-mail: <u>wrc-technical@fia.com</u>. This notification must be received prior to the change of part.



- Any technical or equipment issue must be written on the each car scrutineering form
- Inform FIA Technical Staff of any problem
- Before to approve a car, link with FIA Technical Staff



- Only when a car is aproved: Organizers «approved sticker» may be affixed
- «approved sticker» must be affixed on the same location for each car



Thursday: 08h00 to 10h00

In Pre-Scrutineering area

All re-checks will be done on Thursday NO RE-CHECKS ON WEDNESDAY

Staff: Emanuele + Kar