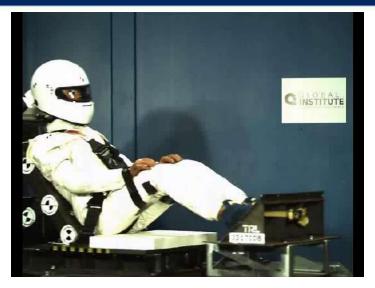

|               |       | Fu  |
|          | FHR           |              |               |       |     |
|          | Overall       |              |               |       |     |
|          | Balaclava     |              |               |       |     |
|          | Top underwear |              |               |       |     |
|          | Boots         |              |               |       |     |
|          | Socks         |              |               |       |     |
| CoDriver | Pants         |              |               |       |     |







# Article 3 «Frontal Head Restraint Device» of the Chapter III – «Driver's Equipment» to the ISC

- ➤ FIA-approved FHR Systems (<u>TL36</u> & <u>TL29</u>)
  - HANS® & HANS® Adjustable system

➤ Hybrid® & Hybrid Pro® system













No FHR



**HANS** 



Hybrid-Pro



### FIA Standard / validity date

#### **FIA label template**

8858-2002 (TL29) / TBD



In compliance with FIA standard 8858-2002

Manufacturer: Restraint Company Model: RCB-001



8858-2010 (TL29) / TBD

Compulsory as from 1.1.2013 (item manufactured)







After a severe accident (frontal or 45° angled with impact speed >50kph): FHR must be <u>carefully checked</u> and <u>discarded</u> if any of the following is observed:

Deformation or damage





Stretched tethers



Even if none of the above is observed the FHR tethers must be changed. Helmet shall also be checked.





ALL NOT ACCEPTABLE











- Article 1 «Helmets» of the Chapter III «Driver's Equipment» of the Appendix L to the ISC
- > FIA-recognised helmet standards recognised by FIA (