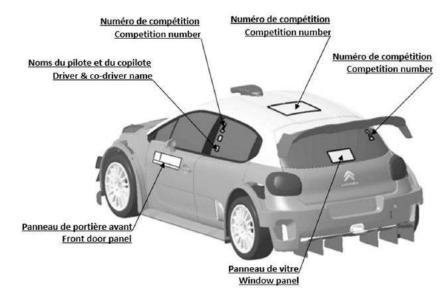

quivalent cut-out of 25 cm<sup>2</sup> maximum.

#### **Application:**

Only in rallies, Groups N, A, R (or Rally5/4/3/2), R-GT, Super 2000 Rallies and WRC.



#### Windows' film

- The use of silvered or tinted films is authorised, on the <u>rear side windows</u>, on the <u>rear window</u> and on the sunroof,\_on the following conditions:
- must have an opening equivalent to the surface of a circle of 70 mm in diameter so that the driver as well as the contents of the car may be seen from the outside.
- Otherwise transparent and colourless anti-shatter films on the side windows and the glass sunroof is mandatory (If not laminated glass)





#### **Rallye Monte-Carlo 2021:**

11.3 Windows

The use of silvered or tinted film is forbidden.



#### **COMPETITION NUMBERS AND ADVERTISING**





See also supplementary regulations of the Rally

#### **WRC**



WRC 2





#### 29.5 CHAMPIONSHIP IDENTIFICATION AND ADVERTISING

- **29.5.1** The following areas are reserved for the Championship Promoter to apply championship identification and advertising by means of sticker sets:
  - A space (15 cm high and the full width of the windscreen) (below the existing 15 cm high reservation for Competitors at the top of the windscreen) on condition that it complies with the national laws of the country of the rally.
  - A space 6 cm high and 67 cm wide immediately below the front door panel described in Article 27.2.1.
  - A space up to 10 cm high and 20 cm wide on the dashboard of the car and within view of the on-board Camera of the Championship Promoter.
  - A space up to 8cm high and 28