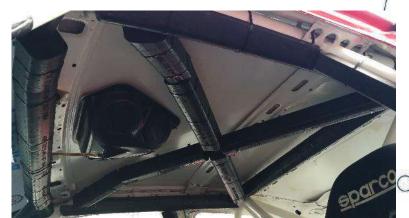

|                                      | <b>2021 -</b> CAF                                         | RSC | CRU       | TINEERING                         | SHEET           |        |
|--------------------------------------|-----------------------------------------------------------|-----|-----------|-----------------------------------|-----------------|--------|
| CAR NUMBER                           |                                                           |     |           | RALLY                             |                 |        |
| CAR MANUFACTURER                     | Į.                                                        |     |           |                                   | wec             | •      |
| CAR MODEL                            |                                                           |     |           | ĺ                                 | الحد            | •      |
| CLASS / Change of class (If applicab | Ne)                                                       |     |           |                                   | FIR WORLD RALLS |        |
| COCKPIT / ENGINE C                   | OMPARTMENT                                                | ОК  | NOT<br>OK | Number                            | Remarks         | Solved |
| FIA HOMOLOGATION FORM                | Original and complete                                     |     |           |                                   |                 |        |
| FIA PASSPORT                         | (Compulsory for<br>WRC, Raily2, R-GT)                     |     | Ш         |                                   |                 |        |
| EXTERNAL CIRCUIT BREAKER             | Test & sign (base 12cm)                                   |     |           |                                   |                 |        |
| SAFETY CAGE (homologated)            | Compliance with the homologation or<br>certificate        |     |           | Extension number or certificate 4 |                 |        |
| Extension or certificate             | Original and complete                                     |     |           |                                   |                 |        |
| Other                                | Modified or damaged<br>or improperly welded               |     |           |                                   |                 |        |
| SAFETY CAGE (Appendix J)             | (Current Art. 253-8<br>or Appendix J 253-8 2016)          |     |           |                                   |                 |        |
| SAFETY CAGE PADDING                  | Missing and/or not fitted properly (drawing 253-68)       |     |           |                                   |                 |        |
|                                      |                                                           | ок  | NOT<br>OK | Standard<br>Number 4              | Remarks         | Solved |
| SAFETY HARNESSES (TL 24, 57)         | (8853-2016 compulsory for<br>WRC, Rally2, R-GT)           |     |           |                                   |                 |        |
| Seat belts buckles and fixation      |                                                           |     |           |                                   |                 |        |
| SEAT BELT CUTTER                     | (2 minimum easily accessible)                             |     |           | Standard<br>Number 4              |                 |        |
| SEATS (TL 12, 40)                    | (8862-2009 compulsory for<br>WRC, Rully2,)                |     |           |                                   |                 |        |
| FIA foam VC (TL 58)                  | (Only for seat 8862-2009)                                 |     |           |                                   |                 |        |
| Cushions                             | (8855-1999 max 5 cm<br>8862-2009 see Appendix J)          |     |           |                                   |                 |        |
| In front of main rollbar             |                                                           |     |           |                                   |                 |        |
| SEAT SUPPORTS                        | Homologated or Appendix J<br>(modified, damaged, spacers) |     |           |                                   |                 |        |