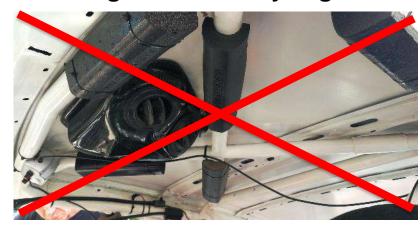

|                                      | <b>2021 -</b> CAF                                         | RSC | CRU       | TINEERING                         | SHEET           |        |
|--------------------------------------|-----------------------------------------------------------|-----|-----------|-----------------------------------|-----------------|--------|
| CAR NUMBER                           |                                                           |     |           | RALLY                             |                 |        |
| CAR MANUFACTURER                     | Į.                                                        |     |           |                                   | wec             | •      |
| CAR MODEL                            |                                                           |     |           | ĺ                                 | الحد            | •      |
| CLASS / Change of class (If applicab | Ne)                                                       |     |           |                                   | FIR WORLD RALLS |        |
| COCKPIT / ENGINE C                   | OMPARTMENT                                                | ОК  | NOT<br>OK | Number                            | Remarks         | Solved |
| FIA HOMOLOGATION FORM                | Original and complete                                     |     |           |                                   |                 |        |
| FIA PASSPORT                         | (Compulsory for<br>WRC, Raily2, R-GT)                     |     | Ш         |                                   |                 |        |
| EXTERNAL CIRCUIT BREAKER             | Test & sign (base 12cm)                                   |     |           |                                   |                 |        |
| SAFETY CAGE (homologated)            | Compliance with the homologation or<br>certificate        |     |           | Extension number or certificate 4 |                 |        |
| Extension or certificate             | Original and complete                                     |     |           |                                   |                 |        |
| Other                                | Modified or damaged<br>or improperly welded               |     |           |                                   |                 |        |
| SAFETY CAGE (Appendix J)             | (Current Art. 253-8<br>or Appendix J 253-8 2016)          |     |           |                                   |                 |        |
| SAFETY CAGE PADDING                  | Missing and/or not fitted properly (drawing 253-68)       |     |           |                                   |                 |        |
|                                      |                                                           | ок  | NOT<br>OK | Standard<br>Number 4              | Remarks         | Solved |
| SAFETY HARNESSES (TL 24, 57)         | (8853-2016 compulsory for<br>WRC, Rally2, R-GT)           |     |           |                                   |                 |        |
| Seat belts buckles and fixation      |                                                           |     |           |                                   |                 |        |
| SEAT BELT CUTTER                     | (2 minimum easily accessible)                             |     |           | Standard<br>Number 4              |                 |        |
| SEATS (TL 12, 40)                    | (8862-2009 compulsory for<br>WRC, Rully2,)                |     |           |                                   |                 |        |
| FIA foam VC (TL 58)                  | (Only for seat 8862-2009)                                 |     |           |                                   |                 |        |
| Cushions                             | (8855-1999 max 5 cm<br>8862-2009 see Appendix J)          |     |           |                                   |                 |        |
| In front of main rollbar             |                                                           |     |           |                                   |                 |        |
| SEAT SUPPORTS                        | Homologated or Appendix J<br>(modified, damaged, spacers) |     |           |                                   |                 |        |