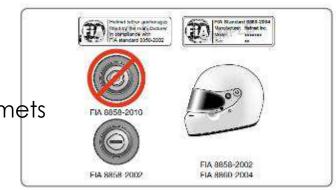

|
| Helmet<br>8858-2002<br>and<br>8860-2004    | YES              | YES                                          | NO                                    | $\times$                                                             |



#### □ Appendix L – Chapter III – article 3.3





#### □ STEP 1 – CHECK TETHERS

- 8858-2002 HANS => can have all tethers
  - « old » tethers 8858-2002
  - « new » tethers 8858-2010

- 8858-2010 HANS => can only have « new » tethers
  - « old » tethers 8858-2002
  - « new » tethers 8858-2010



- □ Appendix L Chapter III article 3.3
- □ STEP 2 CHECK HELMET ANCHORAGE
  - 8858-2002 anchorage => only on « old » helmets
    - 8858-2002 helmets
    - 8860-2004 helmets



- 8858-2010 helmets
- 8859-2015 helmets
- 8860-2010 helmets
- 8860-2018 helmets







All drivers and co-drivers must wear overalls as well as gloves (optional for co-drivers), long underwear, a balaclava, socks and shoes homologated to the <u>FIA 8856-2000</u> standard (Technical List No 27) or <u>FIA 8856-2018</u> standard (Technical List No 74).

- > Overalls
- Long underwear (shirt and pants), balaclava and socks
- > Shoes
- Gloves(optional for codrivers)
- > FIA standards:
  - > FIA standard 8856-2000 (TL 27)
  - > FIA standard 8856-2018 (TL 74) (compulsory for P1 drivers since 01/01/2020)



# 8856-2000 (TL27) 8856-2018 (TL74)

#### **OVERALLS**



Only valid for overalls manufactured before 01.01.2013













#### ☐ Article 2

Embroidery sewn directly onto the overalls shall be stitched onto the outermost layer only, for better heat insulation. Backing mat