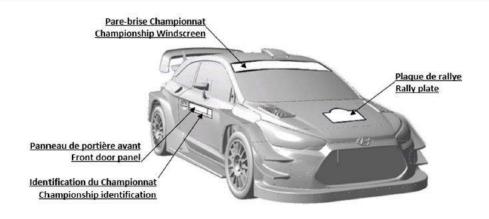

equivalent cut-out of 25 cm<sup>2</sup> maximum.

#### **Application:**

Only in rallies, Groups N, A, R (or Rally5/4/3/2), R-GT, Super 2000 Rallies and WRC.



#### Windows' film

- The use of silvered or tinted films is authorised, on the <u>rear side windows</u>, on the <u>rear window</u> and on the sunroof,\_on the following conditions:
- must have an opening equivalent to the surface of a circle of 70 mm in diameter so that the driver as well as the contents of the car may be seen from the outside.
- Otherwise transparent and colourless anti-shatter films on the side windows and the glass sunroof is mandatory (If not laminated glass)





#### **Rallye Monte-Carlo 2021:**

11.3 Windows

The use of silvered or tinted film is forbidden.



#### **COMPETITION NUMBERS AND ADVERTISING**





See also supplementary regulations of the Rally

#### **WRC**



WRC 2





#### 29.5 CHAMPIONSHIP IDENTIFICATION AND ADVERTISING

- **29.5.1** The following areas are reserved for the Championship Promoter to apply championship identification and advertising by means of sticker sets:
  - A space (15 cm high and the full width of the windscreen) (below the existing 15 cm high reservation for Competitors at the top of the windscreen) on condition that it complies with the national laws of the country of the rally.
  - A space 6 cm high and 67 cm wide immediately below the front door panel described in Article 27.2.1.
  - A space up to 10 cm high and 20 cm wide on the dashboard of the car and within view of the on-board Camera of the Championship Promoter.
  - A space up to 8cm high and