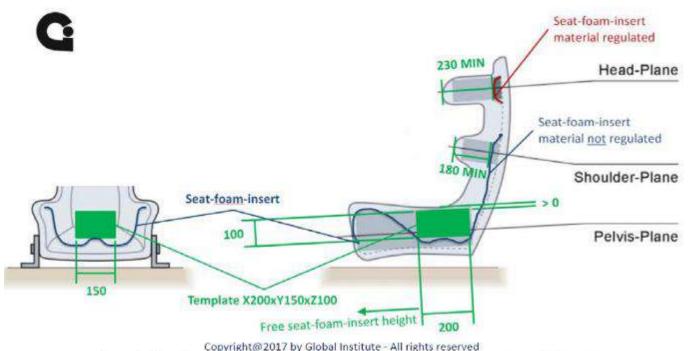

|                                      | <b>2021 -</b> CAF                                         | RSC | CRU       | TINEERING                         | SHEET           |        |
|--------------------------------------|-----------------------------------------------------------|-----|-----------|-----------------------------------|-----------------|--------|
| CAR NUMBER                           |                                                           |     |           | RALLY                             |                 |        |
| CAR MANUFACTURER                     | Į.                                                        |     |           |                                   | wec             | •      |
| CAR MODEL                            |                                                           |     |           | ĺ                                 | الحد            | •      |
| CLASS / Change of class (If applicab | Ne)                                                       |     |           |                                   | FIR WORLD RALLS |        |
| COCKPIT / ENGINE C                   | OMPARTMENT                                                | ОК  | NOT<br>OK | Number                            | Remarks         | Solved |
| FIA HOMOLOGATION FORM                | Original and complete                                     |     |           |                                   |                 |        |
| FIA PASSPORT                         | (Compulsory for<br>WRC, Raily2, R-GT)                     |     | Ш         |                                   |                 |        |
| EXTERNAL CIRCUIT BREAKER             | Test & sign (base 12cm)                                   |     |           |                                   |                 |        |
| SAFETY CAGE (homologated)            | Compliance with the homologation or<br>certificate        |     |           | Extension number or certificate 4 |                 |        |
| Extension or certificate             | Original and complete                                     |     |           |                                   |                 |        |
| Other                                | Modified or damaged<br>or improperly welded               |     |           |                                   |                 |        |
| SAFETY CAGE (Appendix J)             | (Current Art. 253-8<br>or Appendix J 253-8 2016)          |     |           |                                   |                 |        |
| SAFETY CAGE PADDING                  | Missing and/or not fitted properly (drawing 253-68)       |     |           |                                   |                 |        |
|                                      |                                                           | ок  | NOT<br>OK | Standard<br>Number 4              | Remarks         | Solved |
| SAFETY HARNESSES (TL 24, 57)         | (8853-2016 compulsory for<br>WRC, Rally2, R-GT)           |     |           |                                   |                 |        |
| Seat belts buckles and fixation      |                                                           |     |           |                                   |                 |        |
| SEAT BELT CUTTER                     | (2 minimum easily accessible)                             |     |           | Standard<br>Number 4              |                 |        |
| SEATS (TL 12, 40)                    | (8862-2009 compulsory for<br>WRC, Rully2,)                |     |           |                                   |                 |        |
| FIA foam VC (TL 58)                  | (Only for seat 8862-2009)                                 |     |           |                                   |                 |        |
| Cushions                             | (8855-1999 max 5 cm<br>8862-2009 see Appendix J)          |     |           |                                   |                 |        |
| In front of main rollbar             |                                                           |     |           |                                   |                 |        |
| SEAT SUPPORTS                        | Homologated or Appendix J<br>(modified, damaged, spacers) |     |           |                                   |                 |        |