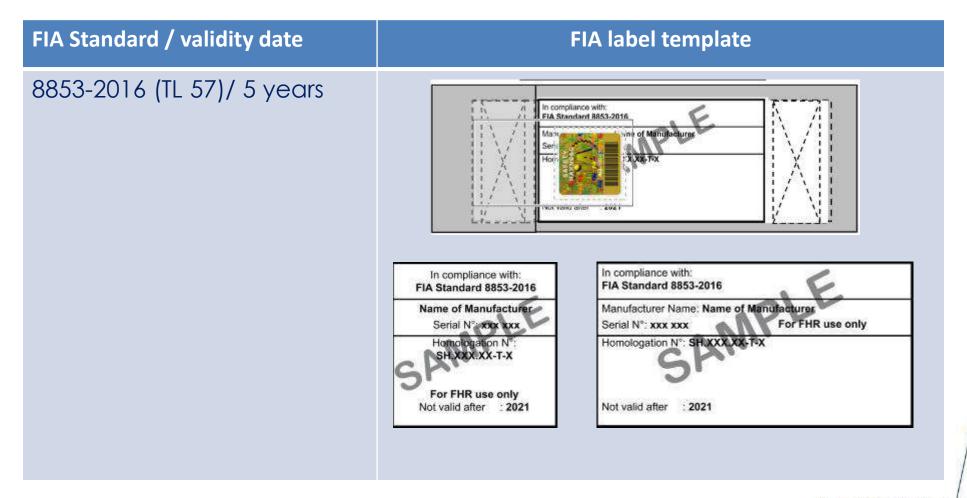

# > Important:

Before any event, download the up to date technical list. A product with a **correct label** may **not be valid anymore!** 

- The homologation may have <u>expired</u>
- The homologation may have been withdrawn

- > Homologation End Date
  - ❖ The date until which the **manufacturer** can **produce** the model
  - Each homologation have a <u>beginning</u> and an <u>end</u> => <u>production!</u>
  - In some cases, it can be extended

- > Product validity
  - ❖ The date until which the **driver** can **use** its product
  - ❖ A product can be valid even after the homologation end date

|                                                  |                                   |                   | Homologation                                                                                | I Homologation                                                                          |                  |                           |                   |            | Harnals                                                                  |
|--------------------------------------------------|-----------------------------------|-------------------|---------------------------------------------------------------------------------------------|-----------------------------------------------------------------------------------------|------------------|---------------------------|-------------------|------------|--------------------------------------------------------------------------|
| Numéro<br>homologation<br>Homologation<br>number | Nom commercial<br>Commercial name | Norme<br>Standard | Nbre sangles en contact<br>avec le pliote<br>Number of straps in contact<br>with the driver | Nbre fixations<br>(extrémités sangles)<br>Number of attachments<br>(strap end-fittings) | Boucle<br>Buckle | Constructeur Manufacturer | Début<br>Beginnin | Fin<br>End | yalide<br>jusqʻau <sup>(n)</sup><br>Hamess<br>yalid until <sup>(n)</sup> |
| D-100.T/98                                       | 692                               | 8853/98           | 6                                                                                           | 6                                                                                       | т                | Securon                   | Nov-97            | Dec-17     | Dec-22                                                                   |
| B-101.T/98                                       | 692                               | 8854/98           | 4                                                                                           | 4                                                                                       | Т                | Securon                   | Dec-97            | Dec-17     | Dec-22                                                                   |
| D-102.T/98                                       | 693                               | 8853/98           | 6                                                                                           | 6                                                                                       | Т                | Securon                   | Dec-97            | Dec-17     | Dec-22                                                                   |
| B-103.T/98                                       | 693                               | 8854/98           | 4                                                                                           | 4                                                                                       | Т                | Securon                   | Dec-97            | Dec-17     | Dec-22                                                                   |