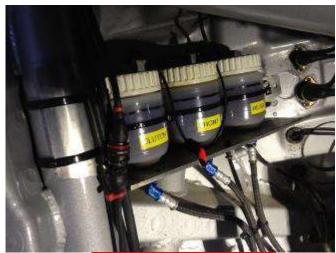

l be considered OK.





Extinguisher systems with a pressure gauge showing the above readings shall be considered NOT OK.



#### SAFETY FUEL TANK IS COMPULSORY FOR ALL CARS ENTERED IN RALLYS

#### WHAT LABELS ?

- On the surface of the bladder
- Permanently fixed self-destructive on removal
- Old labelling not valid after 31.12.2017 (unless 2y re-certification)
- New labelling with hologram from 01.01.2013

- FT3 and FT3.5
  - FIA label 84x34
  - FIA hologram **SILVER**





- FIA label 84x34
- FIA hologram <u>GOLD</u>







#### ■ WHAT LABELS for RE-CERTIFICATION ?

- Validity extension up to <u>2 years</u>
- Bladder must be sent back for inspection
- Only done by the original manufacturer

New label + New hologram to be fitted



or







#### **□ LABELLING MISTAKES**

















# **Article 253 from Appendix J:**

 Lines containing fuel or hydraulic fluid may pass through the cockpit, but without any connectors inside except on the front and rear bulkheads according to Drawings 253-59 and 253-60, and on the braking circuit and the clutch fluid circuit.

If brake fluid / clutch fluid tanks are fitted inside the cockpit, they must **be protected by a leakproof and flameproof cover**.

**WRONG!** 



#### Article 253-13:

The general circuit breaker must cut <u>all electrical circuits</u>, <u>battery</u>, <u>alternator or dynamo</u>, <u>lights</u>, <u>hooters</u>, <u>ignition</u>, <u>electrical controls</u>, <u>etc.</u>) and must also stop the engine.

. . .

As for the outside, the triggering system of the circuit breaker must compulsorily be situated at the lower