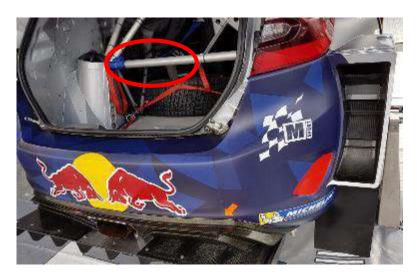

|                                      | <b>2021 -</b> CAF                                         | RSC | CRU       | TINEERING                         | SHEET           |        |
|--------------------------------------|-----------------------------------------------------------|-----|-----------|-----------------------------------|-----------------|--------|
| CAR NUMBER                           |                                                           |     |           | RALLY                             |                 |        |
| CAR MANUFACTURER                     | Į.                                                        |     |           |                                   | wec             | •      |
| CAR MODEL                            |                                                           |     |           | ĺ                                 | الحد            | •      |
| CLASS / Change of class (If applicab | Ne)                                                       |     |           |                                   | FIR WORLD RALLS |        |
| COCKPIT / ENGINE C                   | OMPARTMENT                                                | ОК  | NOT<br>OK | Number                            | Remarks         | Solved |
| FIA HOMOLOGATION FORM                | Original and complete                                     |     |           |                                   |                 |        |
| FIA PASSPORT                         | (Compulsory for<br>WRC, Raily2, R-GT)                     |     | Ш         |                                   |                 |        |
| EXTERNAL CIRCUIT BREAKER             | Test & sign (base 12cm)                                   |     |           |                                   |                 |        |
| SAFETY CAGE (homologated)            | Compliance with the homologation or<br>certificate        |     |           | Extension number or certificate 4 |                 |        |
| Extension or certificate             | Original and complete                                     |     |           |                                   |                 |        |
| Other                                | Modified or damaged<br>or improperly welded               |     |           |                                   |                 |        |
| SAFETY CAGE (Appendix J)             | (Current Art. 253-8<br>or Appendix J 253-8 2016)          |     |           |                                   |                 |        |
| SAFETY CAGE PADDING                  | Missing and/or not fitted properly (drawing 253-68)       |     |           |                                   |                 |        |
|                                      |                                                           | ок  | NOT<br>OK | Standard<br>Number 4              | Remarks         | Solved |
| SAFETY HARNESSES (TL 24, 57)         | (8853-2016 compulsory for<br>WRC, Rally2, R-GT)           |     |           |                                   |                 |        |
| Seat belts buckles and fixation      |                                                           |     |           |                                   |                 |        |
| SEAT BELT CUTTER                     | (2 minimum easily accessible)                             |     |           | Standard<br>Number 4              |                 |        |
| SEATS (TL 12, 40)                    | (8862-2009 compulsory for<br>WRC, Rully2,)                |     |           |                                   |                 |        |
| FIA foam VC (TL 58)                  | (Only for seat 8862-2009)                                 |     |           |                                   |                 |        |
| Cushions                             | (8855-1999 max 5 cm<br>8862-2009 see Appendix J)          |     |           |                                   |                 |        |
| In front of main rollbar             |                                                           |     |           |                                   |                 |        |
| SEAT SUPPORTS                        | Homologated or Appendix J<br>(modified, damaged, spacers) |     |           |                                   |                 |        |