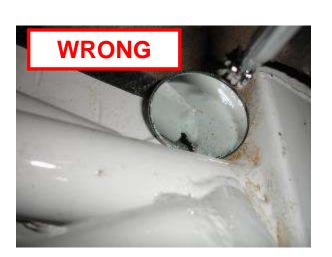

|                                      | <b>2021 -</b> CAF                                         | RSC | CRU       | TINEERING                         | SHEET           |        |
|--------------------------------------|-----------------------------------------------------------|-----|-----------|-----------------------------------|-----------------|--------|
| CAR NUMBER                           |                                                           |     |           | RALLY                             |                 |        |
| CAR MANUFACTURER                     | Į.                                                        |     |           |                                   | wec             | •      |
| CAR MODEL                            |                                                           |     |           | ĺ                                 | الحد            | •      |
| CLASS / Change of class (If applicab | Ne)                                                       |     |           |                                   | FIR WORLD RALLS |        |
| COCKPIT / ENGINE C                   | OMPARTMENT                                                | ОК  | NOT<br>OK | Number                            | Remarks         | Solved |
| FIA HOMOLOGATION FORM                | Original and complete                                     |     |           |                                   |                 |        |
| FIA PASSPORT                         | (Compulsory for<br>WRC, Raily2, R-GT)                     |     | Ш         |                                   |                 |        |
| EXTERNAL CIRCUIT BREAKER             | Test & sign (base 12cm)                                   |     |           |                                   |                 |        |
| SAFETY CAGE (homologated)            | Compliance with the homologation or<br>certificate        |     |           | Extension number or certificate 4 |                 |        |
| Extension or certificate             | Original and complete                                     |     |           |                                   |                 |        |
| Other                                | Modified or damaged<br>or improperly welded               |     |           |                                   |                 |        |
| SAFETY CAGE (Appendix J)             | (Current Art. 253-8<br>or Appendix J 253-8 2016)          |     |           |                                   |                 |        |
| SAFETY CAGE PADDING                  | Missing and/or not fitted properly (drawing 253-68)       |     |           |                                   |                 |        |
|                                      |                                                           | ок  | NOT<br>OK | Standard<br>Number 4              | Remarks         | Solved |
| SAFETY HARNESSES (TL 24, 57)         | (8853-2016 compulsory for<br>WRC, Rally2, R-GT)           |     |           |                                   |                 |        |
| Seat belts buckles and fixation      |                                                           |     |           |                                   |                 |        |
| SEAT BELT CUTTER                     | (2 minimum easily accessible)                             |     |           | Standard<br>Number 4              |                 |        |
| SEATS (TL 12, 40)                    | (8862-2009 compulsory for<br>WRC, Rully2,)                |     |           |                                   |                 |        |
| FIA foam VC (TL 58)                  | (Only for seat 8862-2009)                                 |     |           |                                   |                 |        |
| Cushions                             | (8855-1999 max 5 cm<br>8862-2009 see Appendix J)          |     |           |                                   |                 |        |
| In front of main rollbar             |                                                           |     |           |                                   |                 |        |
| SEAT SUPPORTS                        | Homologated or Appendix J<br>(modified, damaged, spacers) |     |           |                                   |                 |        |