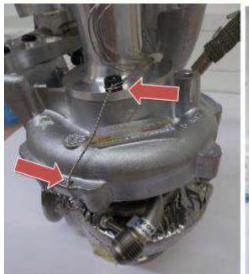

er, the use of synthetic, non-flameproof materials in contact with the driver's skin is not authorised.







Engine block sealing: All competitors

Turbocompressor: All cars fitted with Turbocompressor: 1 turbo fitted on car + 1 Spare

FIA Pop-off valve + INSERT: for Rally2 cars ONLY / must be checked and sealed

Transmission: All FIA Priority Drivers

1 set of fitted on car + 1 spare set











- 1 aluminium seal / <u>maximum 20mm</u> from the studs or screw
- Aluminium seal must be correctly directed!
- 1 FIA Plate with unique number
- 1 aluminium seal
- Use ONLY FIA sealing pliers
- It must be impossible to open the sealed part













- Engine block seal must be visible when bonnet is opened
- Must be possible to check the engine seals in Parc Ferme and or Technical Zone









- Check <u>dimensions</u> of the restrictor: diameter + depth from the blades
- Check that restrictor is <u>not moving</u>
- Check that <u>wire</u> is fitted as per Appendix J

#### **Turbo restrictor diameter sizes:**

WRC 2017 = 36mm

Other WRC = 33mm

Rally2 = 32mm

Rally2-kit = 33mm

Rally4 = 30mm

R3T = 29mm diam

R-GT cars = specified in FIA passport



#### For Rally2 cars- pop-off valve:

- check that pop-off valve is homologated (see technical list n°43)
- remove from the car
- check opening pressure (using FIA tool) & stroke
- FIA homologated insert must be fitted
- sealed / 2 bolts + link to intake manifold

Non homologated Pop-Off Valve





**Compulsory** insert













#### **Change of sealed parts after Pre-Rally Scrutineering:**

After pre-rally scrutineering, an