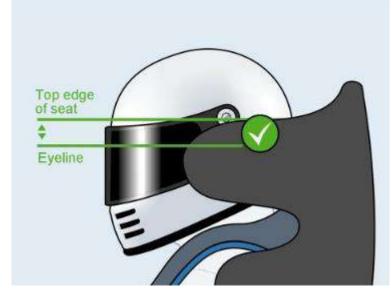

|                                      | <b>2021 -</b> CAF                                         | RSC | CRU       | TINEERING                         | SHEET           |        |
|--------------------------------------|-----------------------------------------------------------|-----|-----------|-----------------------------------|-----------------|--------|
| CAR NUMBER                           |                                                           |     |           | RALLY                             |                 |        |
| CAR MANUFACTURER                     | Į.                                                        |     |           |                                   | wec             | •      |
| CAR MODEL                            |                                                           |     |           | ĺ                                 | الحد            | •      |
| CLASS / Change of class (If applicab | Ne)                                                       |     |           |                                   | FIR WORLD RALLS |        |
| COCKPIT / ENGINE C                   | OMPARTMENT                                                | ОК  | NOT<br>OK | Number                            | Remarks         | Solved |
| FIA HOMOLOGATION FORM                | Original and complete                                     |     |           |                                   |                 |        |
| FIA PASSPORT                         | (Compulsory for<br>WRC, Raily2, R-GT)                     |     | Ш         |                                   |                 |        |
| EXTERNAL CIRCUIT BREAKER             | Test & sign (base 12cm)                                   |     |           |                                   |                 |        |
| SAFETY CAGE (homologated)            | Compliance with the homologation or<br>certificate        |     |           | Extension number or certificate 4 |                 |        |
| Extension or certificate             | Original and complete                                     |     |           |                                   |                 |        |
| Other                                | Modified or damaged<br>or improperly welded               |     |           |                                   |                 |        |
| SAFETY CAGE (Appendix J)             | (Current Art. 253-8<br>or Appendix J 253-8 2016)          |     |           |                                   |                 |        |
| SAFETY CAGE PADDING                  | Missing and/or not fitted properly (drawing 253-68)       |     |           |                                   |                 |        |
|                                      |                                                           | ок  | NOT<br>OK | Standard<br>Number 4              | Remarks         | Solved |
| SAFETY HARNESSES (TL 24, 57)         | (8853-2016 compulsory for<br>WRC, Rally2, R-GT)           |     |           |                                   |                 |        |
| Seat belts buckles and fixation      |                                                           |     |           |                                   |                 |        |
| SEAT BELT CUTTER                     | (2 minimum easily accessible)                             |     |           | Standard<br>Number 4              |                 |        |
| SEATS (TL 12, 40)                    | (8862-2009 compulsory for<br>WRC, Rully2,)                |     |           |                                   |                 |        |
| FIA foam VC (TL 58)                  | (Only for seat 8862-2009)                                 |     |           |                                   |                 |        |
| Cushions                             | (8855-1999 max 5 cm<br>8862-2009 see Appendix J)          |     |           |                                   |                 |        |
| In front of main rollbar             |                                                           |     |           |                                   |                 |        |
| SEAT SUPPORTS                        | Homologated or Appendix J<br>(modified, damaged, spacers) |     |           |                                   |                 |        |