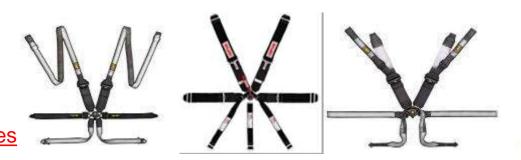

- Which products?
  - > 8859-2015 Premium Helmets
  - ➤ 8853-2016 Safety harnesses
  - ➤ 8865-2015 Extinguishers
  - > 8862-2013 Racing nets
  - > 8860-2018 Helmets
  - ➤ 8856-2018 Protective clothing

### PRESENTATION FORM

- Presented overview of the product (helmet, harness, extinguisher, etc.)
- Presented mandatory parts of the equipment

- Presented options, which are approved
- Shown label examples
- Detailed photos of the products, when necessary