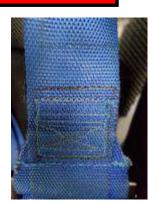

|                                      | <b>2021 -</b> CAF                                         | RSC | CRU       | TINEERING                         | SHEET           |        |
|--------------------------------------|-----------------------------------------------------------|-----|-----------|-----------------------------------|-----------------|--------|
| CAR NUMBER                           |                                                           |     |           | RALLY                             |                 |        |
| CAR MANUFACTURER                     | Į.                                                        |     |           |                                   | wec             | •      |
| CAR MODEL                            |                                                           |     |           | ĺ                                 | الحد            | •      |
| CLASS / Change of class (If applicab | Ne)                                                       |     |           |                                   | FIR WORLD RALLS |        |
| COCKPIT / ENGINE C                   | OMPARTMENT                                                | ОК  | NOT<br>OK | Number                            | Remarks         | Solved |
| FIA HOMOLOGATION FORM                | Original and complete                                     |     |           |                                   |                 |        |
| FIA PASSPORT                         | (Compulsory for<br>WRC, Raily2, R-GT)                     |     | Ш         |                                   |                 |        |
| EXTERNAL CIRCUIT BREAKER             | Test & sign (base 12cm)                                   |     |           |                                   |                 |        |
| SAFETY CAGE (homologated)            | Compliance with the homologation or<br>certificate        |     |           | Extension number or certificate 4 |                 |        |
| Extension or certificate             | Original and complete                                     |     |           |                                   |                 |        |
| Other                                | Modified or damaged<br>or improperly welded               |     |           |                                   |                 |        |
| SAFETY CAGE (Appendix J)             | (Current Art. 253-8<br>or Appendix J 253-8 2016)          |     |           |                                   |                 |        |
| SAFETY CAGE PADDING                  | Missing and/or not fitted properly (drawing 253-68)       |     |           |                                   |                 |        |
|                                      |                                                           | ок  | NOT<br>OK | Standard<br>Number 4              | Remarks         | Solved |
| SAFETY HARNESSES (TL 24, 57)         | (8853-2016 compulsory for<br>WRC, Rally2, R-GT)           |     |           |                                   |                 |        |
| Seat belts buckles and fixation      |                                                           |     |           |                                   |                 |        |
| SEAT BELT CUTTER                     | (2 minimum easily accessible)                             |     |           | Standard<br>Number 4              |                 |        |
| SEATS (TL 12, 40)                    | (8862-2009 compulsory for<br>WRC, Rully2,)                |     |           |                                   |                 |        |
| FIA foam VC (TL 58)                  | (Only for seat 8862-2009)                                 |     |           |                                   |                 |        |
| Cushions                             | (8855-1999 max 5 cm<br>8862-2009 see Appendix J)          |     |           |                                   |                 |        |
| In front of main rollbar             |                                                           |     |           |                                   |                 |        |
| SEAT SUPPORTS                        | Homologated or Appendix J<br>(modified, damaged, spacers) |     |           |                                   |                 |        |