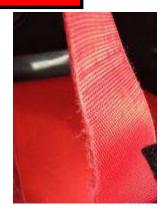

|                                      | <b>2021 -</b> CAF                                         | RSC | CRU       | TINEERING                         | SHEET           |        |
|--------------------------------------|-----------------------------------------------------------|-----|-----------|-----------------------------------|-----------------|--------|
| CAR NUMBER                           |                                                           |     |           | RALLY                             |                 |        |
| CAR MANUFACTURER                     | Į.                                                        |     |           |                                   | wec             | •      |
| CAR MODEL                            |                                                           |     |           | ĺ                                 | الحد            | •      |
| CLASS / Change of class (If applicab | Ne)                                                       |     |           |                                   | FIR WORLD RALLS |        |
| COCKPIT / ENGINE C                   | OMPARTMENT                                                | ОК  | NOT<br>OK | Number                            | Remarks         | Solved |
| FIA HOMOLOGATION FORM                | Original and complete                                     |     |           |                                   |                 |        |
| FIA PASSPORT                         | (Compulsory for<br>WRC, Raily2, R-GT)                     |     | Ш         |                                   |                 |        |
| EXTERNAL CIRCUIT BREAKER             | Test & sign (base 12cm)                                   |     |           |                                   |                 |        |
| SAFETY CAGE (homologated)            | Compliance with the homologation or<br>certificate        |     |           | Extension number or certificate 4 |                 |        |
| Extension or certificate             | Original and complete                                     |     |           |                                   |                 |        |
| Other                                | Modified or damaged<br>or improperly welded               |     |           |                                   |                 |        |
| SAFETY CAGE (Appendix J)             | (Current Art. 253-8<br>or Appendix J 253-8 2016)          |     |           |                                   |                 |        |
| SAFETY CAGE PADDING                  | Missing and/or not fitted properly (drawing 253-68)       |     |           |                                   |                 |        |
|                                      |                                                           | ок  | NOT<br>OK | Standard<br>Number 4              | Remarks         | Solved |
| SAFETY HARNESSES (TL 24, 57)         | (8853-2016 compulsory for<br>WRC, Rally2, R-GT)           |     |           |                                   |                 |        |
| Seat belts buckles and fixation      |                                                           |     |           |                                   |                 |        |
| SEAT BELT CUTTER                     | (2 minimum easily accessible)                             |     |           | Standard<br>Number 4              |                 |        |
| SEATS (TL 12, 40)                    | (8862-2009 compulsory for<br>WRC, Rully2,)                |     |           |                                   |                 |        |
| FIA foam VC (TL 58)                  | (Only for seat 8862-2009)                                 |     |           |                                   |                 |        |
| Cushions                             | (8855-1999 max 5 cm<br>8862-2009 see Appendix J)          |     |           |                                   |                 |        |
| In front of main rollbar             |                                                           |     |           |                                   |                 |        |
| SEAT SUPPORTS                        | Homologated or Appendix J<br>(modified, damaged, spacers) |     |           |                                   |                 |        |