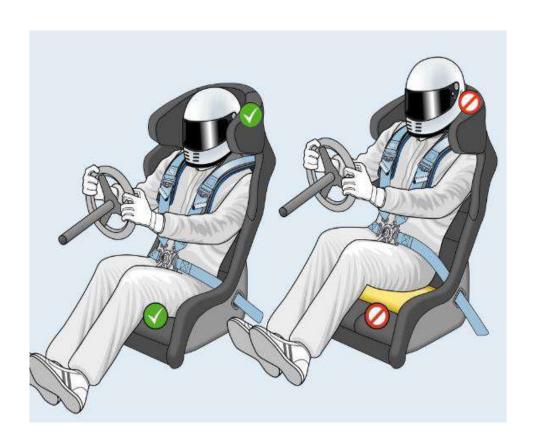

|                                      | <b>2021 -</b> CAF                                         | RSC | CRU       | TINEERING                         | SHEET           |        |
|--------------------------------------|-----------------------------------------------------------|-----|-----------|-----------------------------------|-----------------|--------|
| CAR NUMBER                           |                                                           |     |           | RALLY                             |                 |        |
| CAR MANUFACTURER                     | Į.                                                        |     |           |                                   | wec             | •      |
| CAR MODEL                            |                                                           |     |           | ĺ                                 | الحد            | •      |
| CLASS / Change of class (If applicab | Ne)                                                       |     |           |                                   | FIR WORLD RALLS |        |
| COCKPIT / ENGINE C                   | OMPARTMENT                                                | ОК  | NOT<br>OK | Number                            | Remarks         | Solved |
| FIA HOMOLOGATION FORM                | Original and complete                                     |     |           |                                   |                 |        |
| FIA PASSPORT                         | (Compulsory for<br>WRC, Raily2, R-GT)                     |     | Ш         |                                   |                 |        |
| EXTERNAL CIRCUIT BREAKER             | Test & sign (base 12cm)                                   |     |           |                                   |                 |        |
| SAFETY CAGE (homologated)            | Compliance with the homologation or<br>certificate        |     |           | Extension number or certificate 4 |                 |        |
| Extension or certificate             | Original and complete                                     |     |           |                                   |                 |        |
| Other                                | Modified or damaged<br>or improperly welded               |     |           |                                   |                 |        |
| SAFETY CAGE (Appendix J)             | (Current Art. 253-8<br>or Appendix J 253-8 2016)          |     |           |                                   |                 |        |
| SAFETY CAGE PADDING                  | Missing and/or not fitted properly (drawing 253-68)       |     |           |                                   |                 |        |
|                                      |                                                           | ок  | NOT<br>OK | Standard<br>Number 4              | Remarks         | Solved |
| SAFETY HARNESSES (TL 24, 57)         | (8853-2016 compulsory for<br>WRC, Rally2, R-GT)           |     |           |                                   |                 |        |
| Seat belts buckles and fixation      |                                                           |     |           |                                   |                 |        |
| SEAT BELT CUTTER                     | (2 minimum easily accessible)                             |     |           | Standard<br>Number 4              |                 |        |
| SEATS (TL 12, 40)                    | (8862-2009 compulsory for<br>WRC, Rully2,)                |     |           |                                   |                 |        |
| FIA foam VC (TL 58)                  | (Only for seat 8862-2009)                                 |     |           |                                   |                 |        |
| Cushions                             | (8855-1999 max 5 cm<br>8862-2009 see Appendix J)          |     |           |                                   |                 |        |
| In front of main rollbar             |                                                           |     |           |                                   |                 |        |
| SEAT SUPPORTS                        | Homologated or Appendix J<br>(modified, damaged, spacers) |     |           |                                   |                 |        |