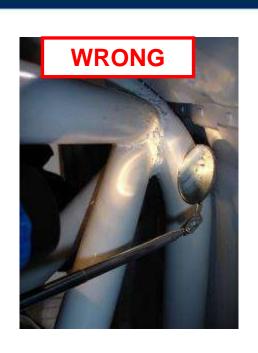

|                                      | <b>2021 -</b> CAF                                         | RSC | CRU       | TINEERING                         | SHEET           |        |
|--------------------------------------|-----------------------------------------------------------|-----|-----------|-----------------------------------|-----------------|--------|
| CAR NUMBER                           |                                                           |     |           | RALLY                             |                 |        |
| CAR MANUFACTURER                     | Į.                                                        |     |           |                                   | wec             | •      |
| CAR MODEL                            |                                                           |     |           | ĺ                                 | الحد            | •      |
| CLASS / Change of class (If applicab | Ne)                                                       |     |           |                                   | FIR WORLD RALLS |        |
| COCKPIT / ENGINE C                   | OMPARTMENT                                                | ОК  | NOT<br>OK | Number                            | Remarks         | Solved |
| FIA HOMOLOGATION FORM                | Original and complete                                     |     |           |                                   |                 |        |
| FIA PASSPORT                         | (Compulsory for<br>WRC, Raily2, R-GT)                     |     | Ш         |                                   |                 |        |
| EXTERNAL CIRCUIT BREAKER             | Test & sign (base 12cm)                                   |     |           |                                   |                 |        |
| SAFETY CAGE (homologated)            | Compliance with the homologation or<br>certificate        |     |           | Extension number or certificate 4 |                 |        |
| Extension or certificate             | Original and complete                                     |     |           |                                   |                 |        |
| Other                                | Modified or damaged<br>or improperly welded               |     |           |                                   |                 |        |
| SAFETY CAGE (Appendix J)             | (Current Art. 253-8<br>or Appendix J 253-8 2016)          |     |           |                                   |                 |        |
| SAFETY CAGE PADDING                  | Missing and/or not fitted properly (drawing 253-68)       |     |           |                                   |                 |        |
|                                      |                                                           | ок  | NOT<br>OK | Standard<br>Number 4              | Remarks         | Solved |
| SAFETY HARNESSES (TL 24, 57)         | (8853-2016 compulsory for<br>WRC, Rally2, R-GT)           |     |           |                                   |                 |        |
| Seat belts buckles and fixation      |                                                           |     |           |                                   |                 |        |
| SEAT BELT CUTTER                     | (2 minimum easily accessible)                             |     |           | Standard<br>Number 4              |                 |        |
| SEATS (TL 12, 40)                    | (8862-2009 compulsory for<br>WRC, Rully2,)                |     |           |                                   |                 |        |
| FIA foam VC (TL 58)                  | (Only for seat 8862-2009)                                 |     |           |                                   |                 |        |
| Cushions                             | (8855-1999 max 5 cm<br>8862-2009 see Appendix J)          |     |           |                                   |                 |        |
| In front of main rollbar             |                                                           |     |           |                                   |                 |        |
| SEAT SUPPORTS                        | Homologated or Appendix J<br>(modified, damaged, spacers) |     |           |                                   |                 |        |