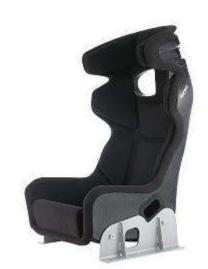

1- Standard production part
- 2- VO homologated parts (see FIA homologation form of the car)
- 3- Built as per article 253 from Appendix J











On anchorage points for fixing seats in conformity with Drawing 253-65B.

All components must be steel, except counter plates in case of chassis made in light alloy material (cf. Art. 253-16.5).

For shell/chassis made of steel, the bolts may be replaced by welding the end plate on the counter plates.





# **Welding:**

Must be carried out along the whole perimeter of the tube.

# **Damages**:

Check if not damaged / bended









**WRONG / DAMAGED & MODIFIED** 



All the occupants' seats must be homologated by the FIA (8855/1999 or 8862/2009 standards), and <u>not modified</u>.

> FIA standards:

➤ FIA standard 8855-1999 (<u>TL12</u>)



➤FIA standard 8862-2009 (TL40)
compulsory for WRC / S2000(1.6L Turbo) / Rally2 cars /
Rally2-Kit

➤ FIA standard 8855-2021 (TL TBC) Will be introduced during 2021 season



#### Refer to Technical List (no. 12 & 40) for further technical information information:

SIEGES DE COMPETITION HAUTE PERFORMANCE HOMOLOGUES SELON LA NORME FIA 8862-2009 ADVANCED RACING SEATS HOMOLOGATED ACCORDING TO THE FIA STANDARD 8862-2009

NON VALABLE APRÈS LE 31.12.2021 NOT VALID AFTER 31.12.2021





Details of anchorage of the rally seat brackets

NOUVELLE ETIQUETTE EN VIGUEUR A COMPTER DU 01.01.2012 NEW LABEL IN EFFECT AS FROM 01.01.2012



#### IMPORTANTE / IMPORTANT

Utilisation des supports homologués sous réserve du Règlement Technique de la catégorie concrinée /
Use of the homologated brackets subject t