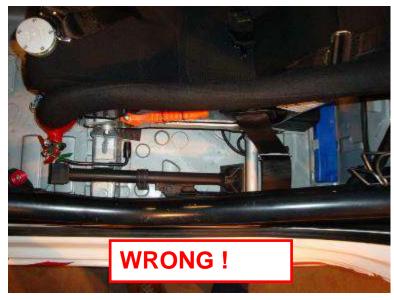

It must consist of a flange concentric to the steering wheel axis, coloured yellow through anodisation or any other durable yellow coating, and installed on the steering column behind the steering wheel.

The release must be operated by pulling the flange along the steering wheel axis.



=> NOT ACCEPTABLE



## **Sporting Regulations:**

53.2.2 "SOS" / "OK" sign

Each competing car shall carry a red "SOS" sign and on the reverse a green "OK" sign measuring at least 42 cm x 29.7 cm (A3).



Need to be checked at pre-event scrutineering and when competitors are applying for Re-Start





# **Sporting regulations**:

53.2.3 Red Triangle / Each competing car must carry a red reflective triangle

Need to be checked at pre-event scrutineering and when competitors are applying for Re-Start





#### **ARTICLE 252 from Appendix J**:

- Only the following accessories may be installed in the cockpit: spare wheels, tools, spare parts, safety equipment, communication equipment, ballast (if permitted), windscreen washer water container (Touring Cars (Group A).
- All spare parts and tools must be fixed either behind the driver's and/or co-driver's seats or underneath the driver's and/or co-driver's seats.



**WRONG!** 



# **Not allowed**







#### Appendix J Article 253-2 states (overall for every Championship):

#### Cameras in Rallies:

Should the competitor intend to use on-board cameras, their installation must comply with the following requirements:

- They must not protrude beyond the surface of the bodywork.
- In the cockpit, they (including their mountings) are forbidden