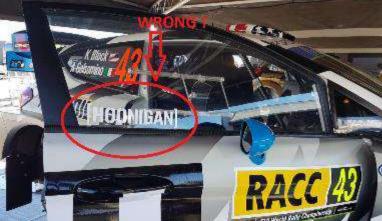

) is authorised in the rear view mirror housing for cockpit ventilation.

The door may be modified at the mounting of the rear-view mirror to make an equivalent cut-out of 25 cm<sup>2</sup> maximum.

#### **Application:**

Only in rallies, Groups N, A, R (or Rally5/4/3/2), R-GT, Super 2000 Rallies and WRC.



#### Windows' film

- The use of silvered or tinted films is authorised, on the <u>rear side windows</u>, on the <u>rear window</u> and on the sunroof,\_on the following conditions:
- must have an opening equivalent to the surface of a circle of 70 mm in diameter so that the driver as well as the contents of the car may be seen from the outside.
- Otherwise transparent and colourless anti-shatter films on the side windows and the glass sunroof is mandatory (If not laminated glass)





#### **Rallye Monte-Carlo 2021:**

11.3 Windows

The use of silvered or tinted film is forbidden.



#### **COMPETITION NUMBERS AND ADVERTISING**





See also supplementary regulations of the Rally

#### **WRC**



WRC 2





#### 29.5 CHAMPIONSHIP IDENTIFICATION AND ADVERTISING

- **29.5.1** The following areas are reserved for the Championship Promoter to apply championship identification and advertising by means of sticker sets:
  - A space (15 cm high and the full width of the windscreen) (below the existing 15 cm high reservation for Competitors at the top of the windscreen) on condition that it complies with the national laws of the country of the rally.
  - A space 6 cm high and 67 cm wide immediately below the front door panel described in Article 27.2.1.
  - A space up to 10 cm