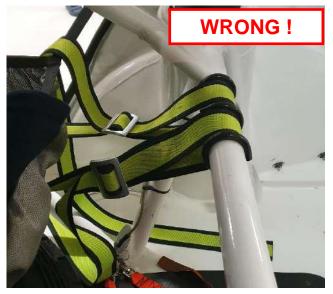

the following conditions:

- The transverse reinforcement must be a tube measuring at least 38 mm x 2.5 mm or 40 mm x 2 mm, made from cold drawn seamless carbon steel, with a minimum tensile strength of 350 N/mm2
- The height of this reinforcement must be such that the shoulder straps, towards the rear, are directed downward with an angle of between 10° and 45° to the horizontal from the rim of the backrest, an angle of 10° being recommended
- The straps may be attached by looping or by screws, but in the latter case an insert must be welded for each mounting point (see Drawing 253-67 for the dimensions).







## Shoulder belts MUST be **convergent**

=> enable FHR to work and protect efficiently

# If <u>divergent</u> => FHR may not protect the neck





# Attachment – 3-bar adjuster











### 2 Seat Belts cutters are compulsory



For rallies, <u>two belt cutters</u> must be carried on board at all times. They must be easily accessible for the driver and co-driver when seated with their harnesses fastened.











Missing the FIA hologram
Wrong homologation label position



# Original harness



#### Fake harness





#### Must be:

- 1- Standard production part
- 2- VO homologated parts (see FIA homologation form of the car)
- 3- Built as per article 253 from Appendix J











On anchorage points for fixing seats in conformity with Drawing 253-65B.

All components must be steel, except counter plates in case of chassis made in light alloy material (cf. Art. 253-16.5).

For shell/chassis made of steel, the bolts may be replaced by welding the end plate on