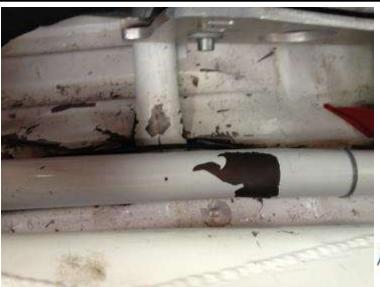

|                                      | <b>2021 -</b> CAF                                         | RSC | CRU       | TINEERING                         | SHEET           |        |
|--------------------------------------|-----------------------------------------------------------|-----|-----------|-----------------------------------|-----------------|--------|
| CAR NUMBER                           |                                                           |     |           | RALLY                             |                 |        |
| CAR MANUFACTURER                     | Į.                                                        |     |           |                                   | wec             | •      |
| CAR MODEL                            |                                                           |     |           | ĺ                                 | الحد            | •      |
| CLASS / Change of class (If applicab | Ne)                                                       |     |           |                                   | FIR WORLD RALLS |        |
| COCKPIT / ENGINE C                   | OMPARTMENT                                                | ОК  | NOT<br>OK | Number                            | Remarks         | Solved |
| FIA HOMOLOGATION FORM                | Original and complete                                     |     |           |                                   |                 |        |
| FIA PASSPORT                         | (Compulsory for<br>WRC, Raily2, R-GT)                     |     | Ш         |                                   |                 |        |
| EXTERNAL CIRCUIT BREAKER             | Test & sign (base 12cm)                                   |     |           |                                   |                 |        |
| SAFETY CAGE (homologated)            | Compliance with the homologation or<br>certificate        |     |           | Extension number or certificate 4 |                 |        |
| Extension or certificate             | Original and complete                                     |     |           |                                   |                 |        |
| Other                                | Modified or damaged<br>or improperly welded               |     |           |                                   |                 |        |
| SAFETY CAGE (Appendix J)             | (Current Art. 253-8<br>or Appendix J 253-8 2016)          |     |           |                                   |                 |        |
| SAFETY CAGE PADDING                  | Missing and/or not fitted properly (drawing 253-68)       |     |           |                                   |                 |        |
|                                      |                                                           | ок  | NOT<br>OK | Standard<br>Number 4              | Remarks         | Solved |
| SAFETY HARNESSES (TL 24, 57)         | (8853-2016 compulsory for<br>WRC, Rally2, R-GT)           |     |           |                                   |                 |        |
| Seat belts buckles and fixation      |                                                           |     |           |                                   |                 |        |
| SEAT BELT CUTTER                     | (2 minimum easily accessible)                             |     |           | Standard<br>Number 4              |                 |        |
| SEATS (TL 12, 40)                    | (8862-2009 compulsory for<br>WRC, Rully2,)                |     |           |                                   |                 |        |
| FIA foam VC (TL 58)                  | (Only for seat 8862-2009)                                 |     |           |                                   |                 |        |
| Cushions                             | (8855-1999 max 5 cm<br>8862-2009 see Appendix J)          |     |           |                                   |                 |        |
| In front of main rollbar             |                                                           |     |           |                                   |                 |        |
| SEAT SUPPORTS                        | Homologated or Appendix J<br>(modified, damaged, spacers) |     |           |                                   |                 |        |