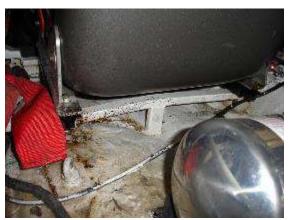

essible for the driver and co-driver when seated with their harnesses fastened.











Missing the FIA hologram
Wrong homologation label position



# Original harness



#### Fake harness





#### Must be:

- 1- Standard production part
- 2- VO homologated parts (see FIA homologation form of the car)
- 3- Built as per article 253 from Appendix J











On anchorage points for fixing seats in conformity with Drawing 253-65B.

All components must be steel, except counter plates in case of chassis made in light alloy material (cf. Art. 253-16.5).

For shell/chassis made of steel, the bolts may be replaced by welding the end plate on the counter plates.





# **Welding:**

Must be carried out along the whole perimeter of the tube.

# **Damages**:

Check if not damaged / bended









**WRONG / DAMAGED & MODIFIED** 



All the occupants' seats must be homologated by the FIA (8855/1999 or 8862/2009 standards), and <u>not modified</u>.

> FIA standards:

➤ FIA standard 8855-1999 (<u>TL12</u>)



➤FIA standard 8862-2009 (TL40)
compulsory for WRC / S2000(1.6L Turbo) / Rally2 cars /
Rally2-Kit

➤ FIA standard 8855-2021 (TL TBC) Will be introduced during 2021 season



#### Refer to Technical List (no. 12 & 40) for further technical information information:

SIEGES DE COMPETITION HAUTE PERFORMANCE HOMOLOGUES SELON LA NORME FIA 8862-2009 ADVANCED RACING SEATS HOMOLOGATED ACCORDING TO THE FIA STANDARD 8862-2009

NON VALABLE APRÈS LE 31.12.2021 NOT VALID AFTER 31.12.2021





Details of anchorage of the rally seat brackets

NOUVELLE ETIQUETTE EN VIGUEUR A COMPTER DU 01.01.20