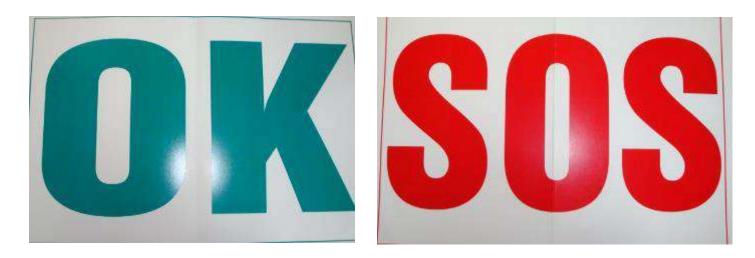

Article 253-4: Steering

The column adjusting system must be locked and must be operated only with tools.

Need to be checked mainly on (former) R1 cars / R2 cars

# Steering column / Quick release



#### **Compulsory for:**

- 2017 WRC CARS
- WRC with extension number 300/01 WRC.
- Rally2 /Rally2-kit

It must consist of a flange concentric to the steering wheel axis, coloured yellow through anodisation or any other durable yellow coating, and installed on the steering column behind the steering wheel.

The release must be operated by pulling the flange along the steering wheel axis.



=> NOT ACCEPTABLE



## **Sporting Regulations:**

53.2.2 "SOS" / "OK" sign

Each competing car shall carry a red "SOS" sign and on the reverse a green "OK" sign measuring at least 42 cm x 29.7 cm (A3).



Need to be checked at pre-event scrutineering and when competitors are applying for Re-Start





# **Sporting regulations**:

53.2.3 Red Triangle / Each competing car must carry a red reflective triangle

Need to be checked at pre-event scrutineering and when competitors are applying for Re-Start





#### **ARTICLE 252 from Appendix J**:

- Only the following accessories may be installed in the cockpit: spare wheels, tools, spare parts, safety equipment, communication equipment, ballast (if permitted), windscreen washer water container (Touring Cars (Group A).
- All spare parts and tools must be fixed either behind the driver's and/or co-driver's seats or underneath the driver's and/or co-driver's seats.



**WRONG!** 



# **Not allowed**







#### Appendix J Article 253-2 states (o