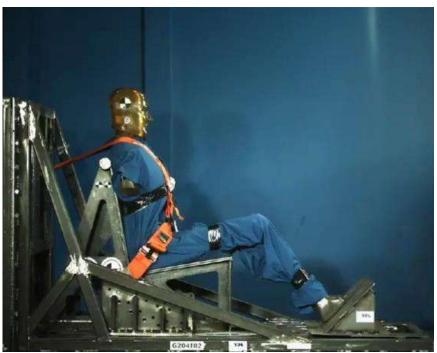

### PRESENTATION FORM

- Presented overview of the product (helmet, harness, extinguisher, etc.)
- Presented mandatory parts of the equipment

- Presented options, which are approved
- Shown label examples
- Detailed photos of the products, when necessary