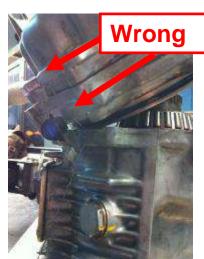

ne where they shall overlap by at least 8 cm. The upper and lower underwear shall overlap by a minimum of 7 cm around the waist of the driver ...

However, the use of synthetic, non-flameproof materials in contact with the driver's skin is not authorised.







Engine block sealing: All competitors

Turbocompressor: All cars fitted with Turbocompressor: 1 turbo fitted on car + 1 Spare

FIA Pop-off valve + INSERT: for Rally2 cars ONLY / must be checked and sealed

Transmission: All FIA Priority Drivers

1 set of fitted on car + 1 spare set











- 1 aluminium seal / <u>maximum 20mm</u> from the studs or screw
- Aluminium seal must be correctly directed!
- 1 FIA Plate with unique number
- 1 aluminium seal
- Use ONLY FIA sealing pliers
- It must be impossible to open the sealed part













- Engine block seal must be visible when bonnet is opened
- Must be possible to check the engine seals in Parc Ferme and or Technical Zone









- Check <u>dimensions</u> of the restrictor: diameter + depth from the blades
- Check that restrictor is <u>not moving</u>
- Check that <u>wire</u> is fitted as per Appendix J

#### **Turbo restrictor diameter sizes:**

WRC 2017 = 36mm

Other WRC = 33mm

Rally2 = 32mm

Rally2-kit = 33mm

Rally4 = 30mm

R3T = 29mm diam

R-GT cars = specified in FIA passport



#### For Rally2 cars- pop-off valve:

- check that pop-off valve is homologated (see technical list n°43)
- remove from the car
- check opening pressure (using FIA tool) & stroke
- FIA homologated insert must be fitted
- sealed / 2 bolts + link to intake manifold

Non homologated