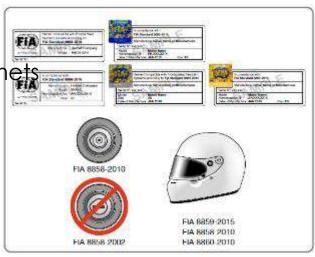

|
| Helmet<br>8858-2002<br>and<br>8860-2004    | YES              | YES                                          | NO                                    | $\times$                                                             |



#### □ Appendix L – Chapter III – article 3.3





#### □ STEP 1 – CHECK TETHERS

- 8858-2002 HANS => can have all tethers
  - « old » tethers 8858-2002
  - « new » tethers 8858-2010

- 8858-2010 HANS => can only have « new » tethers
  - « old » tethers 8858-2002
  - « new » tethers 8858-2010



- □ Appendix L Chapter III article 3.3
- □ STEP 2 CHECK HELMET ANCHORAGE
  - 8858-2002 anchorage => only on « old » helmets
    - 8858-2002 helmets
    - 8860-2004 helmets



- 8858-2010 helmets
- 8859-2015 helmets
- 8860-2010 helmets
- 8860-2018 helmets







All drivers and co-drivers must wear overalls as well as gloves (optional for co-drivers), long underwear, a balaclava, socks and shoes homologated to the <u>FIA 8856-2000</u> standard (Technical List No 27) or <u>FIA 8856-2018</u> standard (Technical List No 74).

- > Overalls
- Long underwear (shirt and pants), balaclava and socks
- > Shoes
- Gloves(optional for codrivers)
- > FIA standards:
  - > FIA standard 8856-2000 (TL 27)
  - > FIA standard 8856-2018 (TL 74) (compulsory for P1 drivers since 01/01/2020)



# 8856-2000 (TL27) 8856-2018 (TL74)

#### **OVERALLS**



Only valid for overalls manufactured before 01.01.2013













#### ☐ Article 2

Embroidery sewn directly onto the overalls shall be stitched onto the outermost layer only, for better heat insulation. Backing mater