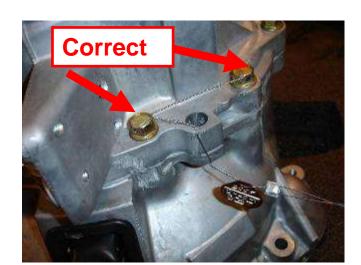

line where they shall overlap by at least 8 cm. The upper and lower underwear shall overlap by a minimum of 7 cm around the waist of the driver ...

However, the use of synthetic, non-flameproof materials in contact with the driver's skin is not authorised.







Engine block sealing: All competitors

Turbocompressor: All cars fitted with Turbocompressor: 1 turbo fitted on car + 1 Spare

FIA Pop-off valve + INSERT: for Rally2 cars ONLY / must be checked and sealed

Transmission: All FIA Priority Drivers

1 set of fitted on car + 1 spare set











- 1 aluminium seal / <u>maximum 20mm</u> from the studs or screw
- Aluminium seal must be correctly directed!
- 1 FIA Plate with unique number
- 1 aluminium seal
- Use ONLY FIA sealing pliers
- It must be impossible to open the sealed part













- Engine block seal must be visible when bonnet is opened
- Must be possible to check the engine seals in Parc Ferme and or Technical Zone









- Check <u>dimensions</u> of the restrictor: diameter + depth from the blades
- Check that restrictor is <u>not moving</u>
- Check that <u>wire</u> is fitted as per Appendix J

#### **Turbo restrictor diameter sizes:**

WRC 2017 = 36mm

Other WRC = 33mm

Rally2 = 32mm

Rally2-kit = 33mm

Rally4 = 30mm

R3T = 29mm diam

R-GT cars = specified in FIA passport



#### For Rally2 cars- pop-off valve:

- check that pop-off valve is homologated (see technical list n°43)
- remove from the car
- check opening pressure (using FIA tool) & stroke
- FIA homologated insert must be fitted
- sealed / 2 bolts + link to intake manifold

Non homologat