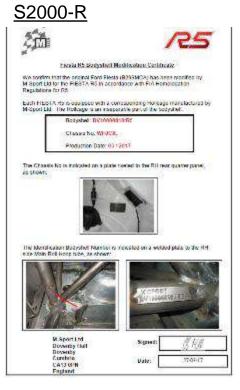

# ANNEXE 3 / APPENDIX 3 CARS FITTED WITH R4 KIT HOMOLOGATED BY THE ASNs AND REGISTERED BY THE FIA

| R4-Kit FIA Homologation N° | <b>Expiration Date</b> | ASN    | ASN Homologation N° | Model             | Chassis N°        | Safety Cage Certificate N° | Safety Cage Serial N°                       |
|----------------------------|------------------------|--------|---------------------|-------------------|-------------------|----------------------------|---------------------------------------------|
| VR4K-17-01                 | 01.04.2029             | FFSA   | VR4K-001            | Flat 500X         | ZFA3340000P517912 | FFSA-497                   | FIAT 500X R4 01                             |
| VR4K-17-01                 | 01.04.2029             | FFSA   | VR4K-002            | Toyota Etios      | 9BRK29BT5F0051753 | FFSA-500                   | TOYOTA ETIOS R4 01                          |
| VR4K-17-01                 | 01:04-2029             | FFSA   | VR4K-003            | Fiat 500X         | ZFA3340000P367908 | FFSA-497                   | FIAT 500X R4 02                             |
| VR4K-17-01                 | 01:04:2029             | RFEDA  | R4-R-01             | Dacia Sandero R4  | UU15SDMC560377036 | HES5090119                 | DS-101                                      |
| VR4K-17-01                 | 01:04:2029             | FFSA   | VR4K-004            | Suzuki Swift 2017 | JSAAZC53S00200064 | FFSA-502                   | SUZUKI SWIFT R4 - Chassis n°02 - FFSA N°502 |
| VR4K-17-01                 | 01:04-2029             | FFSA   | VR4K-006            | Suzuki Swift 2017 | JSAAZC53S00200304 | FFSA-502                   | SUZUKI SWIFT R4 - Chassis n°01 - FFSA N°502 |
| VR4K-17-01                 | 01:04.2029             | FFSA   | VR4K-007            | Suzuki Swift 2017 | JSAAZC83S00300791 | FFSA-502                   | SUZUKI SWIFT R4 - Chassis n°03 - FFSA N°502 |
| VR4K-17-01                 | 01/04/2029             | FFSA   | VR4K-008            | Suzuki Swift 2017 | JSAAZC83S00301470 | FFSA-502                   | SUZUKI SWIFT R4 - Chassis n°04 - FFSA N°502 |
| VR4K-17-01                 | 01.04.2029             | OEAMTC | AMF01-10/2019       | Audi A1 8X        | WAUZZ8X3CBO38976  | 19/2530                    | 1902A12                                     |
| VR4K-17-01                 | 01.04.2029             | RFEDA  | R4-R-03             | Audi A1 R4 PH1    | WAUZZZ8X8BB024232 | HES5300919                 | AA-103                                      |