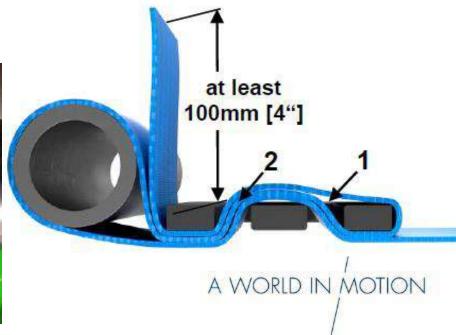

ollowing conditions:

- The transverse reinforcement must be a tube measuring at least 38 mm x 2.5 mm or 40 mm x 2 mm, made from cold drawn seamless carbon steel, with a minimum tensile strength of 350 N/mm2
- The height of this reinforcement must be such that the shoulder straps, towards the rear, are directed downward with an angle of between 10° and 45° to the horizontal from the rim of the backrest, an angle of 10° being recommended
- The straps may be attached by looping or by screws, but in the latter case an insert must be welded for each mounting point (see Drawing 253-67 for the dimensions).







## Shoulder belts MUST be **convergent**

=> enable FHR to work and protect efficiently

# If <u>divergent</u> => FHR may not protect the neck





# Attachment – 3-bar adjuster











### 2 Seat Belts cutters are compulsory



For rallies, <u>two belt cutters</u> must be carried on board at all times. They must be easily accessible for the driver and co-driver when seated with their harnesses fastened.











Missing the FIA hologram
Wrong homologation label position



# Original harness



#### Fake harness





#### Must be:

- 1- Standard production part
- 2- VO homologated parts (see FIA homologation form of the car)
- 3- Built as per article 253 from Appendix J











On anchorage points for fixing seats in conformity with Drawing 253-65B.

All components must be steel, except counter plates in case of chassis made in light alloy material (cf. Art. 253-16.5).

For shell/chassis made of steel, the bolts may be replaced by welding the end plate on the co