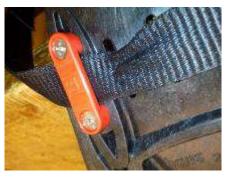

|               |       |     |







# Article 3 «Frontal Head Restraint Device» of the Chapter III – «Driver's Equipment» to the ISC

- ➤ FIA-approved FHR Systems (<u>TL36</u> & <u>TL29</u>)
  - HANS® & HANS® Adjustable system

➤ Hybrid® & Hybrid Pro® system













No FHR



**HANS** 



Hybrid-Pro



### FIA Standard / validity date

#### **FIA label template**

8858-2002 (TL29) / TBD



In compliance with FIA standard 8858-2002

Manufacturer: Restraint Company Model: RCB-001



8858-2010 (TL29) / TBD

Compulsory as from 1.1.2013 (item manufactured)







After a severe accident (frontal or 45° angled with impact speed >50kph): FHR must be <u>carefully checked</u> and <u>discarded</u> if any of the following is observed:

Deformation or damage





Stretched tethers



Even if none of the above is observed the FHR tethers must be changed. Helmet shall also be checked.





ALL NOT ACCEPTABLE











- Article 1 «Helmets» of the Chapter III «Driver's Equipment» of the Appendix L to the ISC
- > FIA-recognised helmet standards recognised by FIA (TL25)

- > FIA helmet standards to be used together with FHR systems:
  - FIA standard 8858-2002 & 8858-2010 (<u>TL41</u>)+Snell SA2010 or SAH2010
  - FIA standard 8859-2015 (<u>TL49</u>)
  - FIA standard 8860-2004 & 8860-2010 (TL33)
  - > FIA standard 8860-2018 & 8860-2018-ABP (<u>TL69</u>) (compulsory for P1 drivers since 01/01/2019)

The conditions of use are important: no cameras attached or accessories not approved, no modifications. Decoration according to the recommendation of the manufacturer A WORLD IN