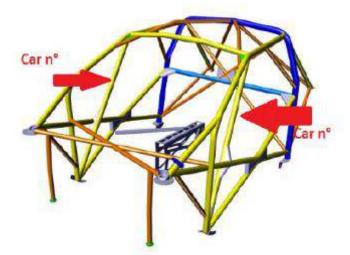

|                                      | <b>2021 -</b> CAF                                         | RSC | CRU       | TINEERING                         | SHEET           |        |
|--------------------------------------|-----------------------------------------------------------|-----|-----------|-----------------------------------|-----------------|--------|
| CAR NUMBER                           |                                                           |     |           | RALLY                             |                 |        |
| CAR MANUFACTURER                     | Į.                                                        |     |           |                                   | wec             | •      |
| CAR MODEL                            |                                                           |     |           | ĺ                                 | الحد            | •      |
| CLASS / Change of class (If applicab | Ne)                                                       |     |           |                                   | FIR WORLD RALLS |        |
| COCKPIT / ENGINE C                   | OMPARTMENT                                                | ОК  | NOT<br>OK | Number                            | Remarks         | Solved |
| FIA HOMOLOGATION FORM                | Original and complete                                     |     |           |                                   |                 |        |
| FIA PASSPORT                         | (Compulsory for<br>WRC, Raily2, R-GT)                     |     | Ш         |                                   |                 |        |
| EXTERNAL CIRCUIT BREAKER             | Test & sign (base 12cm)                                   |     |           |                                   |                 |        |
| SAFETY CAGE (homologated)            | Compliance with the homologation or<br>certificate        |     |           | Extension number or certificate 4 |                 |        |
| Extension or certificate             | Original and complete                                     |     |           |                                   |                 |        |
| Other                                | Modified or damaged<br>or improperly welded               |     |           |                                   |                 |        |
| SAFETY CAGE (Appendix J)             | (Current Art. 253-8<br>or Appendix J 253-8 2016)          |     |           |                                   |                 |        |
| SAFETY CAGE PADDING                  | Missing and/or not fitted properly (drawing 253-68)       |     |           |                                   |                 |        |
|                                      |                                                           | ок  | NOT<br>OK | Standard<br>Number 4              | Remarks         | Solved |
| SAFETY HARNESSES (TL 24, 57)         | (8853-2016 compulsory for<br>WRC, Rally2, R-GT)           |     |           |                                   |                 |        |
| Seat belts buckles and fixation      |                                                           |     |           |                                   |                 |        |
| SEAT BELT CUTTER                     | (2 minimum easily accessible)                             |     |           | Standard<br>Number 4              |                 |        |
| SEATS (TL 12, 40)                    | (8862-2009 compulsory for<br>WRC, Rully2,)                |     |           |                                   |                 |        |
| FIA foam VC (TL 58)                  | (Only for seat 8862-2009)                                 |     |           |                                   |                 |        |
| Cushions                             | (8855-1999 max 5 cm<br>8862-2009 see Appendix J)          |     |           |                                   |                 |        |
| In front of main rollbar             |                                                           |     |           |                                   |                 |        |
| SEAT SUPPORTS                        | Homologated or Appendix J<br>(modified, damaged, spacers) |     |           |                                   |                 |        |