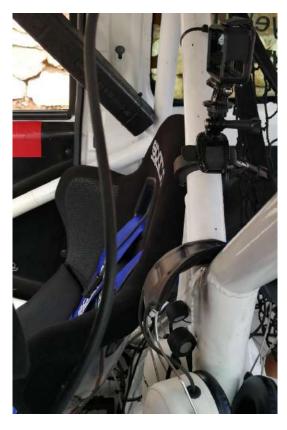

|                                      | <b>2021 -</b> CAF                                         | RSC | CRU       | TINEERING                         | SHEET           |        |
|--------------------------------------|-----------------------------------------------------------|-----|-----------|-----------------------------------|-----------------|--------|
| CAR NUMBER                           |                                                           |     |           | RALLY                             |                 |        |
| CAR MANUFACTURER                     | Į.                                                        |     |           |                                   | wec             | •      |
| CAR MODEL                            |                                                           |     |           | ĺ                                 | الحد            | •      |
| CLASS / Change of class (If applicab | Ne)                                                       |     |           |                                   | FIR WORLD RALLS |        |
| COCKPIT / ENGINE C                   | OMPARTMENT                                                | ОК  | NOT<br>OK | Number                            | Remarks         | Solved |
| FIA HOMOLOGATION FORM                | Original and complete                                     |     |           |                                   |                 |        |
| FIA PASSPORT                         | (Compulsory for<br>WRC, Raily2, R-GT)                     |     | Ш         |                                   |                 |        |
| EXTERNAL CIRCUIT BREAKER             | Test & sign (base 12cm)                                   |     |           |                                   |                 |        |
| SAFETY CAGE (homologated)            | Compliance with the homologation or<br>certificate        |     |           | Extension number or certificate 4 |                 |        |
| Extension or certificate             | Original and complete                                     |     |           |                                   |                 |        |
| Other                                | Modified or damaged<br>or improperly welded               |     |           |                                   |                 |        |
| SAFETY CAGE (Appendix J)             | (Current Art. 253-8<br>or Appendix J 253-8 2016)          |     |           |                                   |                 |        |
| SAFETY CAGE PADDING                  | Missing and/or not fitted properly (drawing 253-68)       |     |           |                                   |                 |        |
|                                      |                                                           | ок  | NOT<br>OK | Standard<br>Number 4              | Remarks         | Solved |
| SAFETY HARNESSES (TL 24, 57)         | (8853-2016 compulsory for<br>WRC, Rally2, R-GT)           |     |           |                                   |                 |        |
| Seat belts buckles and fixation      |                                                           |     |           |                                   |                 |        |
| SEAT BELT CUTTER                     | (2 minimum easily accessible)                             |     |           | Standard<br>Number 4              |                 |        |
| SEATS (TL 12, 40)                    | (8862-2009 compulsory for<br>WRC, Rully2,)                |     |           |                                   |                 |        |
| FIA foam VC (TL 58)                  | (Only for seat 8862-2009)                                 |     |           |                                   |                 |        |
| Cushions                             | (8855-1999 max 5 cm<br>8862-2009 see Appendix J)          |     |           |                                   |                 |        |
| In front of main rollbar             |                                                           |     |           |                                   |                 |        |
| SEAT SUPPORTS                        | Homologated or Appendix J<br>(modified, damaged, spacers) |     |           |                                   |                 |        |