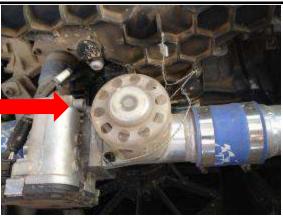

ne block seal must be visible when bonnet is opened
- Must be possible to check the engine seals in Parc Ferme and or Technical Zone









- Check <u>dimensions</u> of the restrictor: diameter + depth from the blades
- Check that restrictor is <u>not moving</u>
- Check that <u>wire</u> is fitted as per Appendix J

#### **Turbo restrictor diameter sizes:**

WRC 2017 = 36mm

Other WRC = 33mm

Rally2 = 32mm

Rally2-kit = 33mm

Rally4 = 30mm

R3T = 29mm diam

R-GT cars = specified in FIA passport



#### For Rally2 cars- pop-off valve:

- check that pop-off valve is homologated (see technical list n°43)
- remove from the car
- check opening pressure (using FIA tool) & stroke
- FIA homologated insert must be fitted
- sealed / 2 bolts + link to intake manifold

Non homologated Pop-Off Valve





**Compulsory** insert













#### **Change of sealed parts after Pre-Rally Scrutineering:**

After pre-rally scrutineering, any change of sealed component (see below) <u>must be notified by</u> <u>the competitor</u> to the following e-mail: <u>wrc-technical@fia.com</u>. This notification must be received prior to the change of part.



- Any technical or equipment issue must be written on the each car scrutineering form
- Inform FIA Technical Staff of any problem
- Before to approve a car, link with FIA Technical Staff



- Only when a car is aproved: Organizers «approved sticker» may be affixed
- «approved sticker» must be affixed on the same location for each car



Thursday: 08h00 to 10h00

In Pre-Scrutineering area

All re-checks will be done on Thursday NO RE-CHECKS ON WEDNE