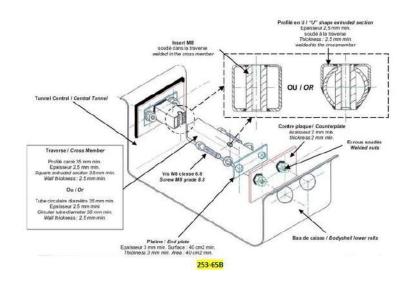

|                                      | <b>2021 -</b> CAF                                         | RSC | CRU       | TINEERING                         | SHEET           |        |
|--------------------------------------|-----------------------------------------------------------|-----|-----------|-----------------------------------|-----------------|--------|
| CAR NUMBER                           |                                                           |     |           | RALLY                             |                 |        |
| CAR MANUFACTURER                     | Į.                                                        |     |           |                                   | wec             | •      |
| CAR MODEL                            |                                                           |     |           | ĺ                                 | الحد            | •      |
| CLASS / Change of class (If applicab | Ne)                                                       |     |           |                                   | FIR WORLD RALLS |        |
| COCKPIT / ENGINE C                   | OMPARTMENT                                                | ОК  | NOT<br>OK | Number                            | Remarks         | Solved |
| FIA HOMOLOGATION FORM                | Original and complete                                     |     |           |                                   |                 |        |
| FIA PASSPORT                         | (Compulsory for<br>WRC, Raily2, R-GT)                     |     | Ш         |                                   |                 |        |
| EXTERNAL CIRCUIT BREAKER             | Test & sign (base 12cm)                                   |     |           |                                   |                 |        |
| SAFETY CAGE (homologated)            | Compliance with the homologation or<br>certificate        |     |           | Extension number or certificate 4 |                 |        |
| Extension or certificate             | Original and complete                                     |     |           |                                   |                 |        |
| Other                                | Modified or damaged<br>or improperly welded               |     |           |                                   |                 |        |
| SAFETY CAGE (Appendix J)             | (Current Art. 253-8<br>or Appendix J 253-8 2016)          |     |           |                                   |                 |        |
| SAFETY CAGE PADDING                  | Missing and/or not fitted properly (drawing 253-68)       |     |           |                                   |                 |        |
|                                      |                                                           | ок  | NOT<br>OK | Standard<br>Number 4              | Remarks         | Solved |
| SAFETY HARNESSES (TL 24, 57)         | (8853-2016 compulsory for<br>WRC, Rally2, R-GT)           |     |           |                                   |                 |        |
| Seat belts buckles and fixation      |                                                           |     |           |                                   |                 |        |
| SEAT BELT CUTTER                     | (2 minimum easily accessible)                             |     |           | Standard<br>Number 4              |                 |        |
| SEATS (TL 12, 40)                    | (8862-2009 compulsory for<br>WRC, Rully2,)                |     |           |                                   |                 |        |
| FIA foam VC (TL 58)                  | (Only for seat 8862-2009)                                 |     |           |                                   |                 |        |
| Cushions                             | (8855-1999 max 5 cm<br>8862-2009 see Appendix J)          |     |           |                                   |                 |        |
| In front of main rollbar             |                                                           |     |           |                                   |                 |        |
| SEAT SUPPORTS                        | Homologated or Appendix J<br>(modified, damaged, spacers) |     |           |                                   |                 |        |