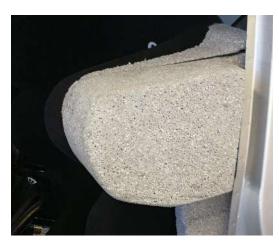

|                                      | <b>2021 -</b> CAF                                         | RSC | CRU       | TINEERING                         | SHEET           |        |
|--------------------------------------|-----------------------------------------------------------|-----|-----------|-----------------------------------|-----------------|--------|
| CAR NUMBER                           |                                                           |     |           | RALLY                             |                 |        |
| CAR MANUFACTURER                     | Į.                                                        |     |           |                                   | wec             | •      |
| CAR MODEL                            |                                                           |     |           | ĺ                                 | الحد            | •      |
| CLASS / Change of class (If applicab | Ne)                                                       |     |           |                                   | FIR WORLD RALLS |        |
| COCKPIT / ENGINE C                   | OMPARTMENT                                                | ОК  | NOT<br>OK | Number                            | Remarks         | Solved |
| FIA HOMOLOGATION FORM                | Original and complete                                     |     |           |                                   |                 |        |
| FIA PASSPORT                         | (Compulsory for<br>WRC, Raily2, R-GT)                     |     | Ш         |                                   |                 |        |
| EXTERNAL CIRCUIT BREAKER             | Test & sign (base 12cm)                                   |     |           |                                   |                 |        |
| SAFETY CAGE (homologated)            | Compliance with the homologation or<br>certificate        |     |           | Extension number or certificate 4 |                 |        |
| Extension or certificate             | Original and complete                                     |     |           |                                   |                 |        |
| Other                                | Modified or damaged<br>or improperly welded               |     |           |                                   |                 |        |
| SAFETY CAGE (Appendix J)             | (Current Art. 253-8<br>or Appendix J 253-8 2016)          |     |           |                                   |                 |        |
| SAFETY CAGE PADDING                  | Missing and/or not fitted properly (drawing 253-68)       |     |           |                                   |                 |        |
|                                      |                                                           | ок  | NOT<br>OK | Standard<br>Number 4              | Remarks         | Solved |
| SAFETY HARNESSES (TL 24, 57)         | (8853-2016 compulsory for<br>WRC, Rally2, R-GT)           |     |           |                                   |                 |        |
| Seat belts buckles and fixation      |                                                           |     |           |                                   |                 |        |
| SEAT BELT CUTTER                     | (2 minimum easily accessible)                             |     |           | Standard<br>Number 4              |                 |        |
| SEATS (TL 12, 40)                    | (8862-2009 compulsory for<br>WRC, Rully2,)                |     |           |                                   |                 |        |
| FIA foam VC (TL 58)                  | (Only for seat 8862-2009)                                 |     |           |                                   |                 |        |
| Cushions                             | (8855-1999 max 5 cm<br>8862-2009 see Appendix J)          |     |           |                                   |                 |        |
| In front of main rollbar             |                                                           |     |           |                                   |                 |        |
| SEAT SUPPORTS                        | Homologated or Appendix J<br>(modified, damaged, spacers) |     |           |                                   |                 |        |