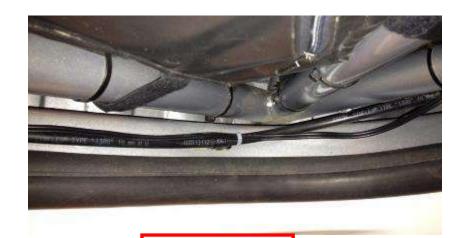

3:

The general circuit breaker must cut <u>all electrical circuits</u>, <u>battery</u>, <u>alternator or dynamo</u>, <u>lights</u>, <u>hooters</u>, <u>ignition</u>, <u>electrical controls</u>, <u>etc.</u>) and must also stop the engine.

. . .

As for the outside, the triggering system of the circuit breaker must compulsorily be situated at the lower part of the windscreen mountings for closed cars. It must be marked by a red spark in a white-edged blue triangle with a base of at least 12 cm. This outside triggering system only concerns closed cars.

#### **Application:**

 Compulsory fitting for all cars taking part in speed races on circuits, <u>in rallies</u> or hill-climbs.

The fitting is recommended for other competition

# MUST BE CHECKED AT PRE-EVENT SCRUTINEERING FOR ALL CARS





**WRONG** 



Inside the cockpit, the passage of the following elements between the **side members** of the bodyshell and the **safety cage** is forbidden:

- \* Electric cables
- \* Lines carrying fluids (except windscreen washer fluid)
- Lines of the extinguishing system



# Article 253-4: Steering

The column adjusting system must be locked and must be operated only with tools.

Need to be checked mainly on (former) R1 cars / R2 cars

# Steering column / Quick release



#### **Compulsory for:**

- 2017 WRC CARS
- WRC with extension number 300/01 WRC.
- Rally2 /Rally2-kit

It must consist of a flange concentric to the steering wheel axis, coloured yellow through anodisation or any other durable yellow coating, and installed on the steering column behind the steering wheel.

The relea