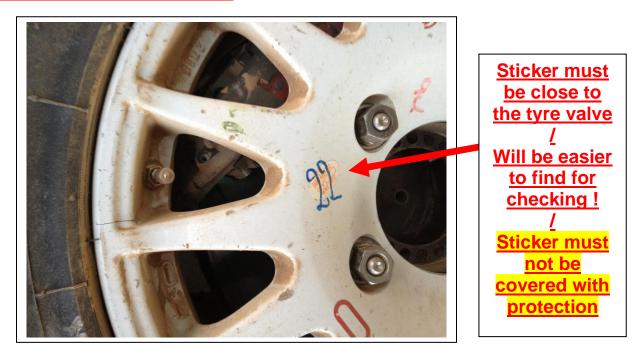

## **2 PUT the sticker at the center of the rim (NOT ON PLASTIC PROTECTION)**

**③ WRITE the car number on the sticker (please make sure that you 'll have enough permanent marker for the all Rally)** 