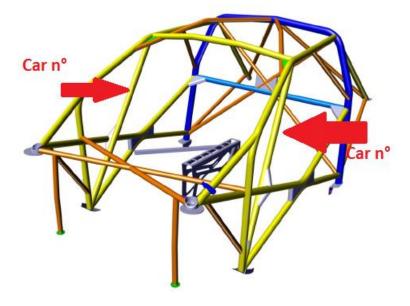

## Procedure for Barcode and RFID readers:

1) Car number on safety cage must be scanned with barcode reader: