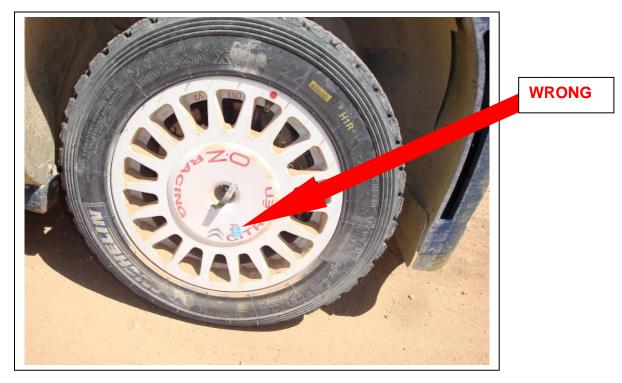

## **2 PUT the sticker at the center of the rim (NOT ON PLASTIC PROTECTION)**

**③ WRITE the car number on the sticker (please make sure that you 'll have enough permanent marker for the all Rally)** 