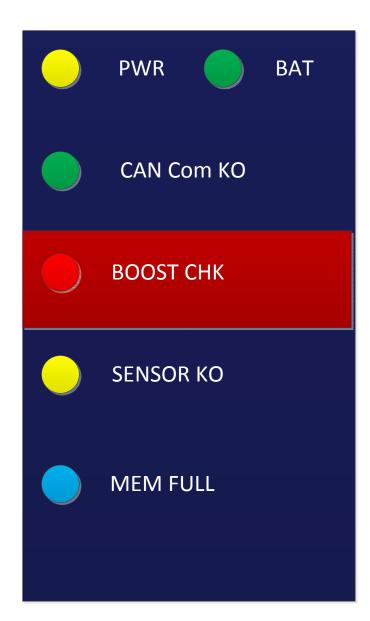

## FIA LED MODULE Definition V7

**PWR** 

ON: POWERED BY CAR (Vbatt > 10V)

OFF: NOT POWERED

**BLK: POWERED BY BATTERY** 

BAT

OFF : OK

ON: Accident detected

BLK: BATTERY DISCHARGE ( < Batt Led alarm threshol)

**CAN Com KO** 

OFF : CAN COMM OK BLK : CAN COMM NOT OK

BLK Quick: EMM ADR error (CAN link OR Status NOK OR YawRate stuck). ONLY when car not moving

**BOOST CHK** 

OFF : OK

ON: Overboost alarm

BLK: OverFuel pressure alarm (Deleted only by FIA Personnel)

**SENSOR KO** 

OFF: OK

ON: At least one sensor HS now BLK: At least one sensor memorize HS

(Reset after power off)

**MEM FULL** 

OFF: OK

ON: Overrevs alarm (Deleted only by FIA Personnel) BLK: Internal logger memory over close to full threshold

BLK Quick: USB stick error (not connected OR format cluster size NOK OR memory close to full threshold). ONLY when car not moving